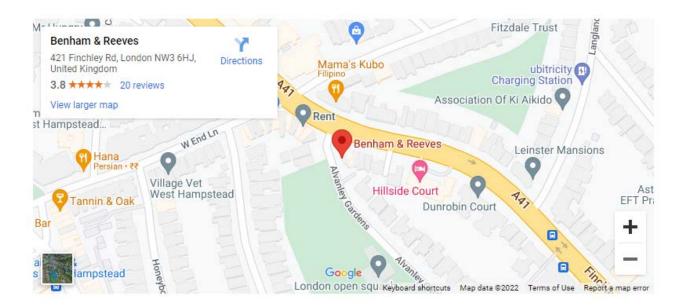

#### How to find us

Address: 421A Finchley Road London NW3 6HJ

Our Management & Accounts office is situated on the 1st and 2nd Floors of 421A Finchley Road, in the London borough of Camden.

Please find below detailed instructions on how to find the office. If you are having any difficulty locating us please contact the:

Accounts department on 0207 319 9730 / accounts@benhams.com Management department on 0207 319 9740 / manage@benhams.com