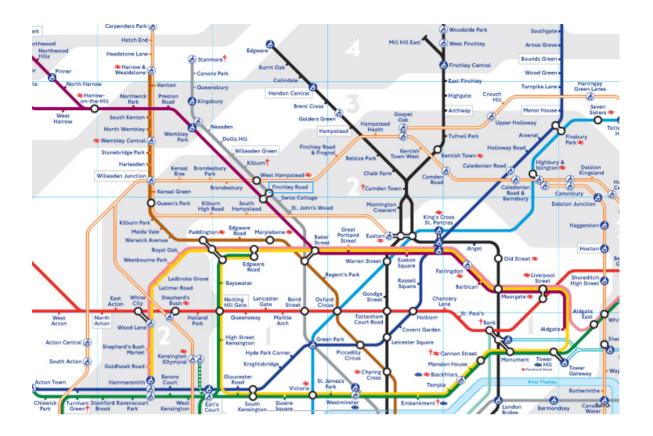

# By Tube

11 minutes walk from Finchley Road Underground Station, Jubilee and Metropolitan Lines (Zone 2).

- When you exit the station turn left and walk along the Finchley Road, pass the O2 Centre, north towards Golders Green for 800m.
- You will find 421A Finchley Road on your left.

#### 13 minutes walk from Hampstead Underground Station, Northern Line (Zone 2).

- When exiting the station at the Heath Street exit, turn left and walk along Heath Street, pass the Everyman Cinema and turn right onto Church Row.
- At the end of the road turn left onto Frognal and then take the first right onto Frognal Lane.
- When you get to Finchley Road turn left and cross over the road at the traffic lights.
- You will find 421A Finchley Road in front of you.

#### 6 minutes walk from Finchley Road & Frognal, London Overground station (Zone 2).

- When you exit the station turn left and walk along the Finchley Road, pass the O2 Centre, north towards Golders Green for 500m.
- You will find 421A Finchley Road on your left.