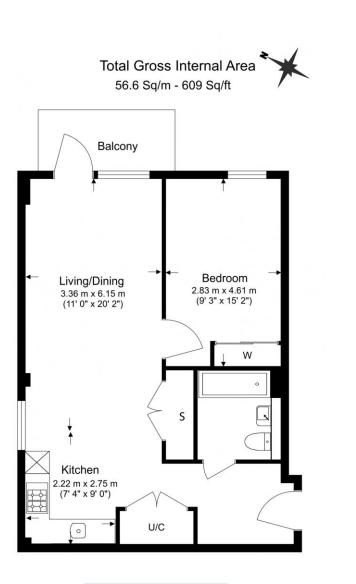

#### 🚅 1 Bedroom

Estimated to complete in Q4 2025 is this one bedroom apartment on the second floor of Roberston Apartments. Spanning an impressive 609 square feet of luxury living space, this apartment will be include a custom designed kitchen benefiting from fully integrated appliances, soft-close doors and drawers, matching worktop and upstands. A stylish bathroom suite made up of Porcelain floor tiles and Ceramic wall tiles, including a white hand wash basin, back to wall WC pan with soft close WC seat and white acrylic bath. Further benefits include a east facing balcony overlooking the podium gardens, video door entry, pendant lighting in hallway, living area and bedroom, engineered laminate flooring to hallway, kitchen and living/dining areas.

# **Property Features:**

- New One Bedroom Apartment
- Estimated Completion Q4 2025
- Second Floor
- Circa. Total Area: 609 Square Feet
- East Facing Balcony Overlooking Podium Gardens
- Harrow & Wealdstone Station (Bakerloo Line & Overground Trains)
- Residents Gym & Concierge Service
- 10 Year NHBC & 999 Year Lease

# Robertson Apartments, 4 Donovan Way, Harrow, HA1

Floor Plan measurements are approximate and are for illustrative purposes only. While we do not doubt the floor plans accuracy, we make no guarantee, warranty or representation as to the accuracy and completeness of the floor plan.