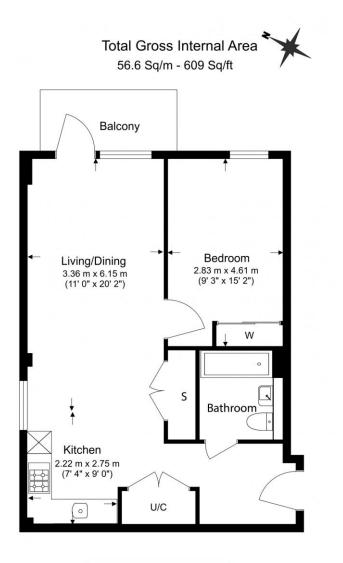

# Robertson Apartments, 4 Donovan Way, Harrow, HA1

Floor Plan measurements are approximate and are for illustrative purposes only. While we do not doubt the floor plans accuracy, we make no guarantee, warranty or representation as to the accuracy and completeness of the floor plan.