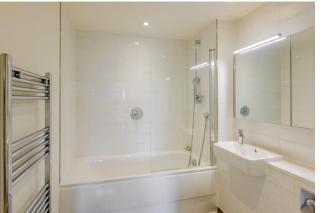

#### Ref# BEA230091

This stunning apartment which offers bright and spacious accommodation is situated on the third floor within the modern block, Cara House. Spanning a generous 484 square feet (approx.) the apartment boasts from a contemporary high gloss custom designed kitchen by Symphony with LED under-cabinet feature lighting, high-quality Silestone worktop and upstand, stainless-steel oven with touch-control, ceramic hob and extractor by AEG, integrated Zanussi dishwasher and full-height fridge/freezer. Bedroom one and two both have quality 100% wool carpets with bedroom one having the added use of a built in wardrobe and ensuite. The ensuite and family bathroom consist of high quality tiled floors and upstand by Royal Mosa. Additional benefits include, concierge service, private balcony with south west views and engineered oak timber flooring to the living areas and hallway.