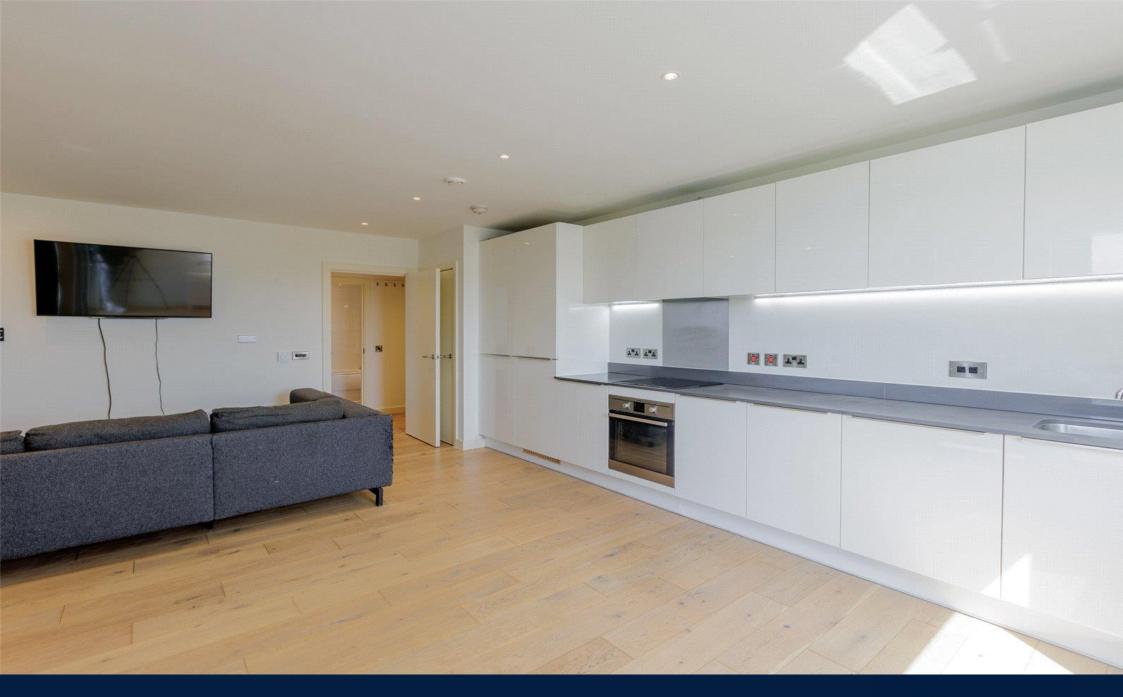

#### Ref# BEA230091

This stunning apartment which offers bright and spacious accommodation is situated on the third floor within the modern block, Cara House. Spanning a generous 484 square feet (approx.) the apartment boasts from a contemporary high gloss custom designed kitchen by Symphony with LED under-cabinet feature lighting, high-quality Silestone worktop and upstand, stainless-steel oven with touch-control, ceramic hob and extractor by AEG, integrated Zanussi dishwasher and full-height fridge/freezer. Bedroom one and two both have quality 100% wool carpets with bedroom one having the added use of a built in wardrobe and ensuite. The ensuite and family bathroom consist of high quality tiled floors and upstand by Royal Mosa. Additional benefits include, concierge service, private balcony with south west views and engineered oak timber flooring to the living areas and hallway.

### **Property Features:**

- Chain Free
- Well Presented Throughout
- One Bedroom Apartment
- Private south Facing Balcony
- 484 Square Feet (Approx.)
- Sixth Floor
- Shopping & Leisure Facilities Nearby