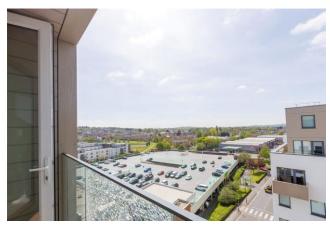

#### Ref# BEA230091

This stunning apartment which offers bright and spacious accommodation is situated on the third floor within the modern block, Cara House. Spanning a generous 484 square feet (approx.) the apartment boasts from a contemporary high gloss custom designed kitchen by Symphony with LED under-cabinet feature lighting, high-quality Silestone worktop and upstand, stainless-steel oven with touch-control, ceramic hob and extractor by AEG, integrated Zanussi dishwasher and full-height fridge/freezer. Bedroom one and two both have quality 100% wool carpets with bedroom one having the added use of a built in wardrobe and ensuite. The ensuite and family bathroom consist of high quality tiled floors and upstand by Royal Mosa. Additional benefits include, concierge service, private balcony with south west views and engineered oak timber flooring to the living areas and hallway.

### **Property Features:**

- Chain Free
- Well Presented Throughout
- One Bedroom Apartment
- Private south Facing Balcony
- 484 Square Feet (Approx.)
- Sixth Floor
- Shopping & Leisure Facilities Nearby