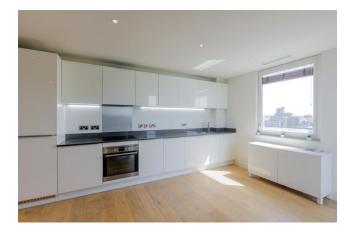

#### Ref# BEA230091

This stunning apartment which offers bright and spacious accommodation is situated on the third floor within the modern block, Cara House. Spanning a generous 484 square feet (approx.) the apartment boasts from a contemporary high gloss custom designed kitchen by Symphony with LED under-cabinet feature lighting, high-quality Silestone worktop and upstand, stainless-steel oven with touch-control, ceramic hob and extractor by AEG, integrated Zanussi dishwasher and full-height fridge/freezer. Bedroom one and two both have quality 100% wool carpets with bedroom one having the added use of a built in wardrobe and ensuite. The ensuite and family bathroom consist of high quality tiled floors and upstand by Royal Mosa. Additional benefits include, concierge service, private balcony with south west views and engineered oak timber flooring to the living areas and hallway.

### **Property Features:**

- Chain Free
- Well Presented Throughout
- One Bedroom Apartment
- Private south Facing Balcony
- 484 Square Feet (Approx.)
- Sixth Floor
- Shopping & Leisure Facilities Nearby