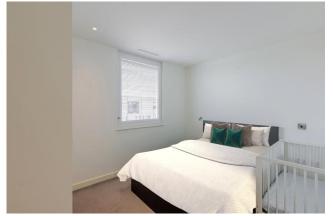

#### Ref# BEA230091

This stunning apartment which offers bright and spacious accommodation is situated on the third floor within the modern block, Cara House. Spanning a generous 484 square feet (approx.) the apartment boasts from a contemporary high gloss custom designed kitchen by Symphony with LED under-cabinet feature lighting, high-quality Silestone worktop and upstand, stainless-steel oven with touch-control, ceramic hob and extractor by AEG, integrated Zanussi dishwasher and full-height fridge/freezer. Bedroom one and two both have quality 100% wool carpets with bedroom one having the added use of a built in wardrobe and ensuite. The ensuite and family bathroom consist of high quality tiled floors and upstand by Royal Mosa. Additional benefits include, concierge service, private balcony with south west views and engineered oak timber flooring to the living areas and hallway.