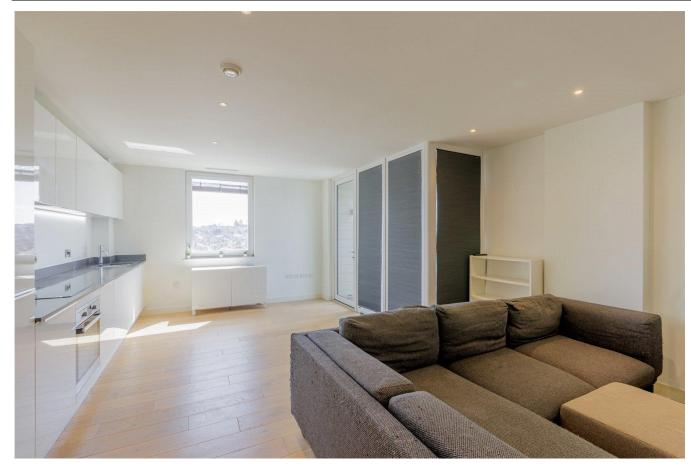

#### Ref# BEA230091

This stunning apartment which offers bright and spacious accommodation is situated on the third floor within the modern block, Cara House. Spanning a generous 484 square feet (approx.) the apartment boasts from a contemporary high gloss custom designed kitchen by Symphony with LED under-cabinet feature lighting, high-quality Silestone worktop and upstand, stainless-steel oven with touch-control, ceramic hob and extractor by AEG, integrated Zanussi dishwasher and full-height fridge/freezer. Bedroom one and two both have quality 100% wool carpets with bedroom one having the added use of a built in wardrobe and ensuite. The ensuite and family bathroom consist of high quality tiled floors and upstand by Royal Mosa. Additional benefits include, concierge service, private balcony with south west views and engineered oak timber flooring to the living areas and hallway.