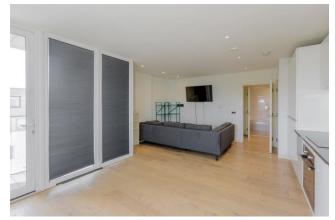

#### Ref# BEA230091

This stunning apartment which offers bright and spacious accommodation is situated on the third floor within the modern block, Cara House. Spanning a generous 484 square feet (approx.) the apartment boasts from a contemporary high gloss custom designed kitchen by Symphony with LED under-cabinet feature lighting, high-quality Silestone worktop and upstand, stainless-steel oven with touch-control, ceramic hob and extractor by AEG, integrated Zanussi dishwasher and full-height fridge/freezer. Bedroom one and two both have quality 100% wool carpets with bedroom one having the added use of a built in wardrobe and ensuite. The ensuite and family bathroom consist of high quality tiled floors and upstand by Royal Mosa. Additional benefits include, concierge service, private balcony with south west views and engineered oak timber flooring to the living areas and hallway.