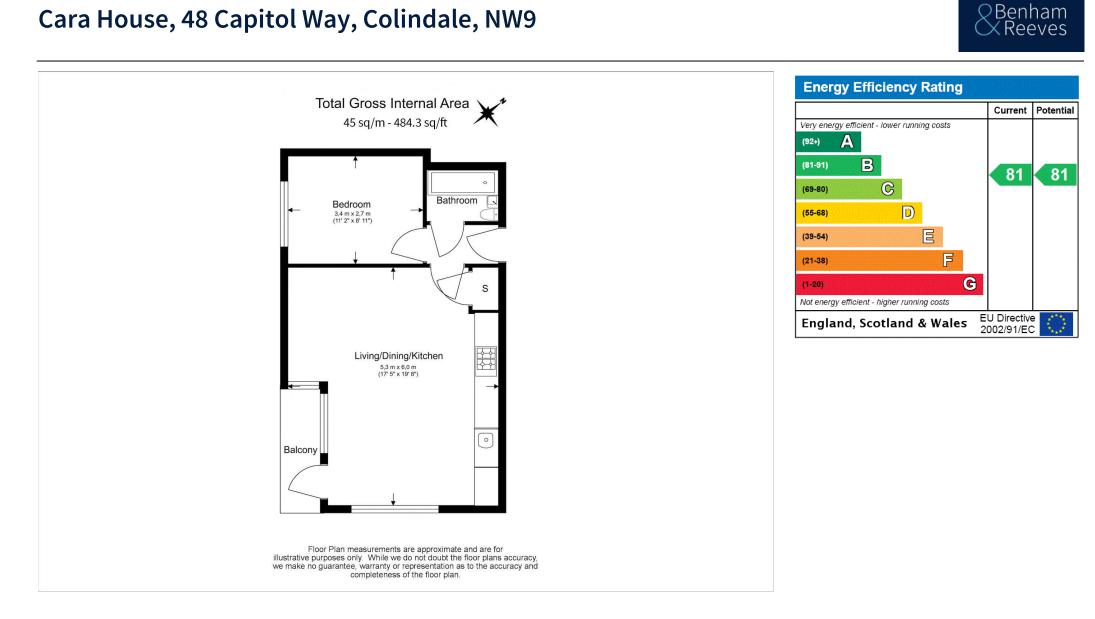

# Cara House, 48 Capitol Way, Colindale, NW9 Asking Price: £300,000

**⊫** 1 Bedroom

i Bathroom O→ Leasehold

### **Property Features:**

- Chain Free
- Well Presented Throughout
- One Bedroom Apartment
- Private south Facing Balcony
- 484 Square Feet (Approx.)
- Sixth Floor
- Shopping & Leisure Facilities Nearby

#### **Terms & Conditions:**

These particulars are for guidance purposes only and do not form part of an offer or contract.

| Asking Price:   | £300,000                                                             |
|-----------------|----------------------------------------------------------------------|
| Tenure:         | Leasehold<br>Expires 24/04/3013<br>Approximately 989 Years Remaining |
| Ground Rent:    | £250 (per annum)<br>01/01/2023-31/12/2023                            |
| Service Charge: | £2219.59 approx. (per annum)                                         |