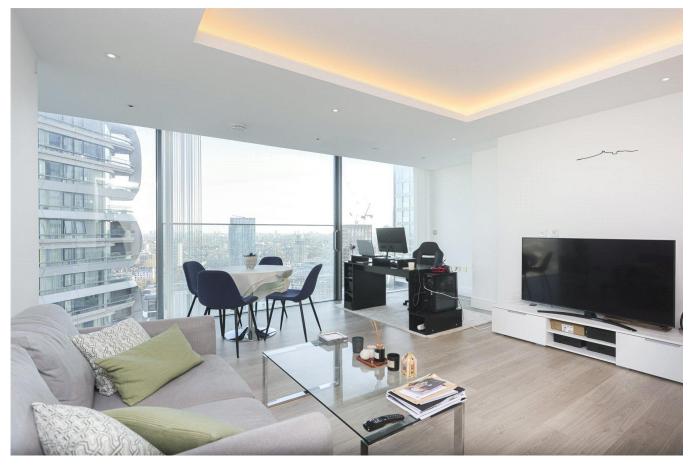

#### 1 Bedroom (s) 🛁 1 Bathroom (s) O- Leasehold

\*Guide Price £750K - £800K

This stunning one bedroom apartment spans an impressive 714 square feet, once you walk through the main door you enter the bright and airy living room which is flooded with natural light, boasting high ceilings and wooden flooring.