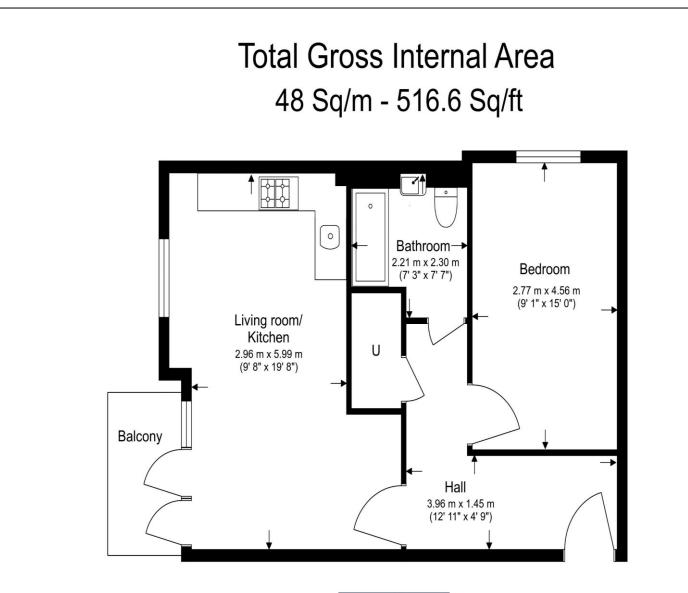

# **Property Features:**

- One Bedroom
- One Bathroom
- 516 Square Feet (Approximately)
- Private South West Facing Balcony
- Communal Gardens
- Close to Battersea Park
- Clapham Junction, 0.7 Miles (Overground Line)

Floor Plan measurements are approximate and are for illustrative purposes only. While we do not doubt the floor plans accuracy, we make no guarantee, warranty or representation as to the accuracy and completeness of the floor plan.