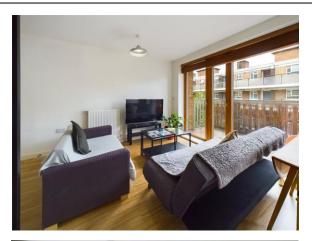

#### 1 Bedroom (s) 🛁 1 Bathroom (s) O- Leasehold

A wonderfully kept one bedroom flat, comprising a modern open-plan living room and kitchen area with floor to ceiling windows capturing plenty of natural light and providing access to a south west facing balcony. The kitchen area is well finished and includes integrated appliances. The double bedroom also includes floor-to-ceiling windows and has plenty of storage space with built-in wardrobes and adjacent to the bedroom you will find a well presented three piece bathroom which includes a shower over bathtub with a glass shower screen and a heated towel rail.

# **Property Features:**

- One Bedroom
- One Bathroom
- 516 Square Feet (Approximately)
- Private South West Facing Balcony
- Communal Gardens
- Close to Battersea Park
- Clapham Junction, 0.7 Miles (Overground Line)