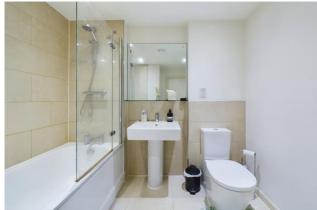

#### 1 Bedroom (s) 🛁 1 Bathroom (s) O- Leasehold

A wonderfully kept one bedroom flat, comprising a modern open-plan living room and kitchen area with floor to ceiling windows capturing plenty of natural light and providing access to a south west facing balcony. The kitchen area is well finished and includes integrated appliances. The double bedroom also includes floor-to-ceiling windows and has plenty of storage space with built-in wardrobes and adjacent to the bedroom you will find a well presented three piece bathroom which includes a shower over bathtub with a glass shower screen and a heated towel rail.