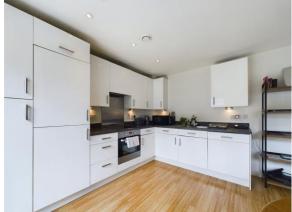

#### 1 Bedroom (s) 🛁 1 Bathroom (s) O- Leasehold

A wonderfully kept one bedroom flat, comprising a modern open-plan living room and kitchen area with floor to ceiling windows capturing plenty of natural light and providing access to a south west facing balcony. The kitchen area is well finished and includes integrated appliances. The double bedroom also includes floor-to-ceiling windows and has plenty of storage space with built-in wardrobes and adjacent to the bedroom you will find a well presented three piece bathroom which includes a shower over bathtub with a glass shower screen and a heated towel rail.