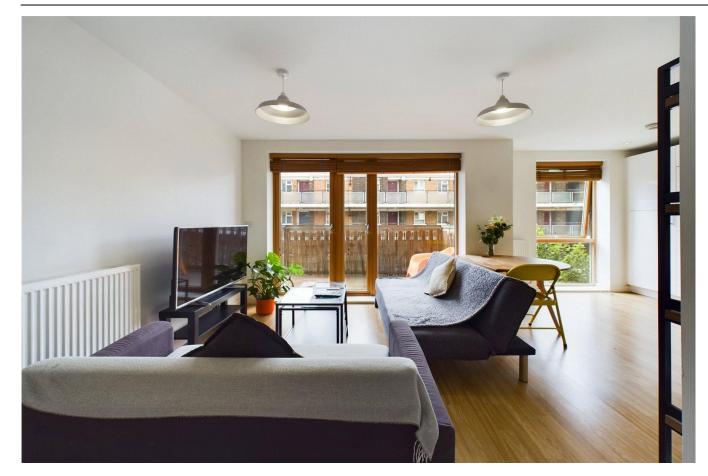

#### 1 Bedroom (s) 🛁 1 Bathroom (s) O- Leasehold

A wonderfully kept one bedroom flat, comprising a modern open-plan living room and kitchen area with floor to ceiling windows capturing plenty of natural light and providing access to a south west facing balcony. The kitchen area is well finished and includes integrated appliances. The double bedroom also includes floor-to-ceiling windows and has plenty of storage space with built-in wardrobes and adjacent to the bedroom you will find a well presented three piece bathroom which includes a shower over bathtub with a glass shower screen and a heated towel rail.

# **Property Features:**

- One Bedroom
- One Bathroom
- 516 Square Feet (Approximately)
- Private South West Facing Balcony
- Communal Gardens
- Close to Battersea Park
- Clapham Junction, 0.7 Miles (Overground Line)