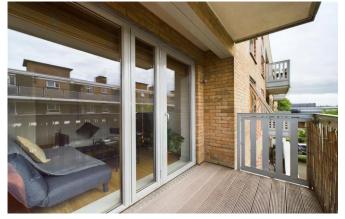

#### 1 Bedroom (s) 🛁 1 Bathroom (s) O- Leasehold

A wonderfully kept one bedroom flat, comprising a modern open-plan living room and kitchen area with floor to ceiling windows capturing plenty of natural light and providing access to a south west facing balcony. The kitchen area is well finished and includes integrated appliances. The double bedroom also includes floor-to-ceiling windows and has plenty of storage space with built-in wardrobes and adjacent to the bedroom you will find a well presented three piece bathroom which includes a shower over bathtub with a glass shower screen and a heated towel rail.

# **Property Features:**

- One Bedroom
- One Bathroom
- 516 Square Feet (Approximately)
- Private South West Facing Balcony
- Communal Gardens
- Close to Battersea Park
- Clapham Junction, 0.7 Miles (Overground Line)