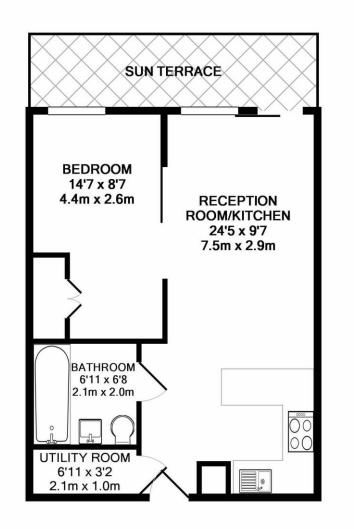

#### 2ND FLOOR TOTAL APPROX. FLOOR AREA 445 SQ.FT. (41.3 SQ.M.)

Whilst every attempt has been made to ensure the accuracy of the floor plan contained here, measurements of doors, windows, rooms and any other items are approximate and no responsibility is taken for any error, omission, or mis-statement. This plan is for illustrative purposes only and should be used as such by any prospective purchaser. The services, systems and appliances shown have not been tested and no guarantee as to their operability or efficiency can be given Made with Metropix ©2018