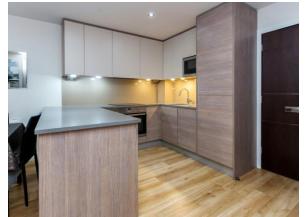

#### REF#: BEA220094

A modern Manhattan apartment located on the second floor and spanning a comfortable 445 square feet (approx.) The luxury apartment benefits from a custom designed kitchen with fitted appliances, a private east facing terrace overlooking the podium gardens and allowing the apartment to be flooded with natural light, a great sized bedroom area with fitted wardrobes and a three piece bathroom suite.