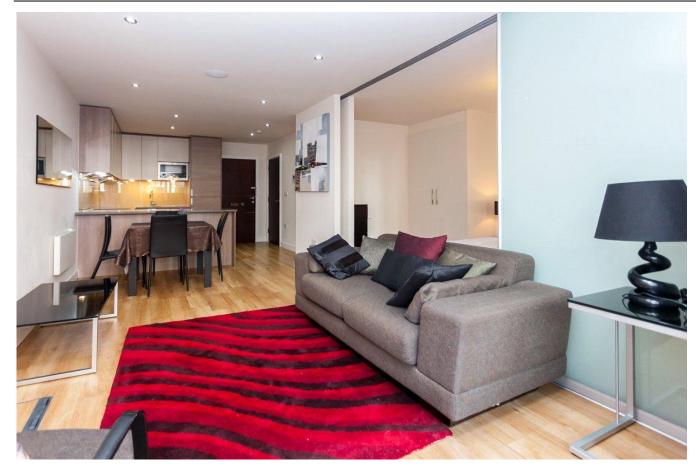

#### REF#: BEA220094

A modern Manhattan apartment located on the second floor and spanning a comfortable 445 square feet (approx.) The luxury apartment benefits from a custom designed kitchen with fitted appliances, a private east facing terrace overlooking the podium gardens and allowing the apartment to be flooded with natural light, a great sized bedroom area with fitted wardrobes and a three piece bathroom suite.

## **Property Features:**

- Luxury Manhattan Apartment
- 445 Square Feet (Approx)
- Second Floor
- East Facing Terrace
- 24 Hour Estate Management
- Resident Only Swimming Pool, Gym & Spa
- Colindale Tube Station (Northern Line)
- Approximate Rental Yield: 6.2%