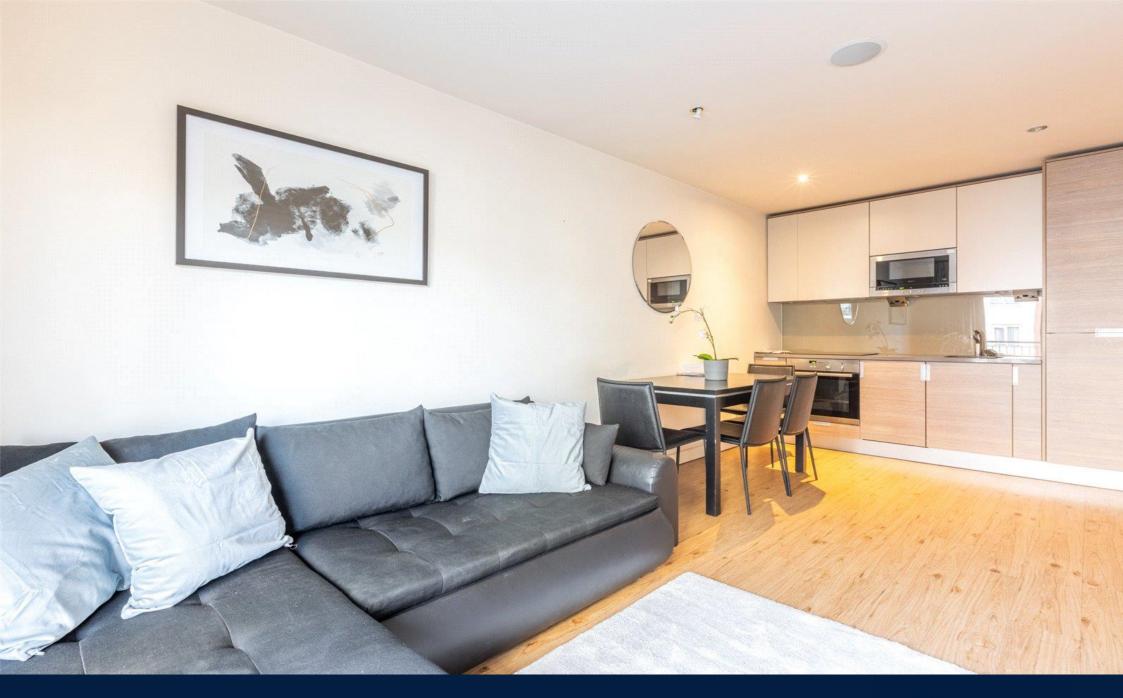

#### Ref# BEA230097

Situated on the third floor is this 430 square foot (approx.) one bedroom apartment. This stylish home benefits from a custom designed kitchen with integrated appliances, a well sized reception room which leads out onto the private balcony overlooking Boulevard Drive, a double bedroom with built in wardrobes and premium carpet, a three piece family bathroom suite and a utility room with ample storage.

## **Property Features:**

- Chain Free
- One Bedroom Apartment
- One Bathroom
- Third Floor
- 430 Square Feet (approx.)
- Residents Only Gym, Swimming Pool & Spa
- 24 Hour Estate Management
- Colindale Tube Station (Northern Line)