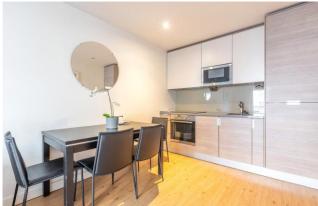

#### Ref# BEA230097

Situated on the third floor is this 430 square foot (approx.) one bedroom apartment. This stylish home benefits from a custom designed kitchen with integrated appliances, a well sized reception room which leads out onto the private balcony overlooking Boulevard Drive, a double bedroom with built in wardrobes and premium carpet, a three piece family bathroom suite and a utility room with ample storage.