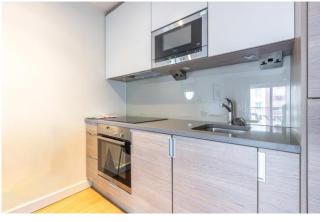

#### Ref# BEA230097

Situated on the third floor is this 430 square foot (approx.) one bedroom apartment. This stylish home benefits from a custom designed kitchen with integrated appliances, a well sized reception room which leads out onto the private balcony overlooking Boulevard Drive, a double bedroom with built in wardrobes and premium carpet, a three piece family bathroom suite and a utility room with ample storage.