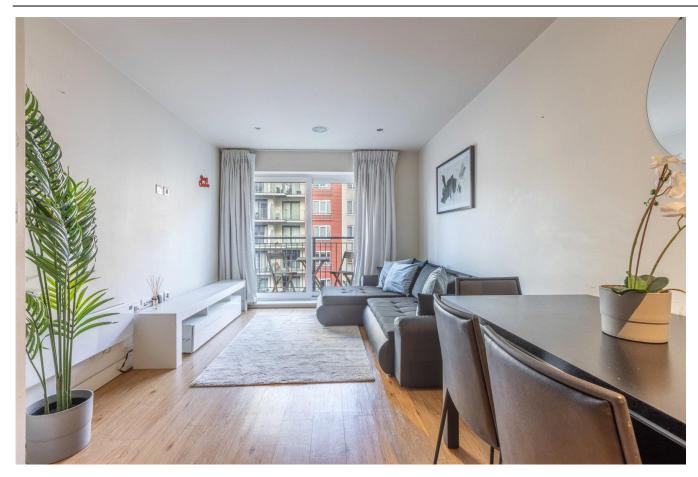

#### Ref# BEA230097

Situated on the third floor is this 430 square foot (approx.) one bedroom apartment. This stylish home benefits from a custom designed kitchen with integrated appliances, a well sized reception room which leads out onto the private balcony overlooking Boulevard Drive, a double bedroom with built in wardrobes and premium carpet, a three piece family bathroom suite and a utility room with ample storage.

## **Property Features:**

- Chain Free
- One Bedroom Apartment
- One Bathroom
- Third Floor
- 430 Square Feet (approx.)
- Residents Only Gym, Swimming Pool & Spa
- 24 Hour Estate Management
- Colindale Tube Station (Northern Line)