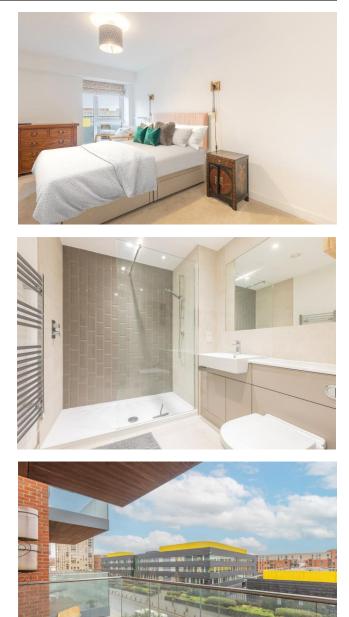

### Ref# BEA240006

Spanning across 541 square feet (approx.) of luxurious living space is this contemporary one bedroom apartment in the heart of Beaufort Park. Situated on the second floor and facing south over Aerodrome Road this apartment is flooded with natural light throughout. The property boasts a custom designed kitchen with integrated appliances, a carpeted bedroom with a fitted wardrobe and a stylish bathroom suite. Further benefits include utility room with ample storage, parking for one car and no onward selling chain.

### **Property Features:**

- One Bedroom Luxury Apartment
- Second Floor
- Circa. 541 Square Feet
- Right To Park
- South Facing Aspect
- Residents Gym, Swimming Pool & Spa Facilities
- 24 Hour Estate Management
- Colindale Tube Station (Northern Line)