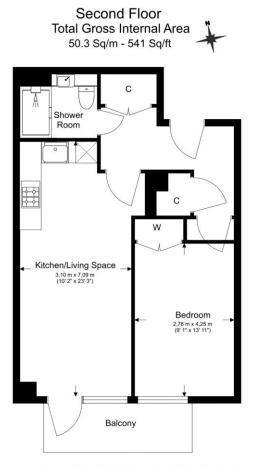

### Ref# BEA240006

Spanning across 541 square feet (approx.) of luxurious living space is this contemporary one bedroom apartment in the heart of Beaufort Park. Situated on the second floor and facing south over Aerodrome Road this apartment is flooded with natural light throughout. The property boasts a custom designed kitchen with integrated appliances, a carpeted bedroom with a fitted wardrobe and a stylish bathroom suite. Further benefits include utility room with ample storage, parking for one car and no onward selling chain.

### **Property Features:**

- One Bedroom Luxury Apartment
- Second Floor
- Circa. 541 Square Feet
- Right To Park
- South Facing Aspect
- Residents Gym, Swimming Pool & Spa Facilities
- 24 Hour Estate Management
- Colindale Tube Station (Northern Line)

# Aerodrome Road, Beaufort Park, Colindale, NW9

Floor Plan measurements are approximate and are for illustrative purposes only. While we do not doubt the floor plans accuracy, we make no guarantee, warranty or representation as to the accuracy and completeness of the floor plan.