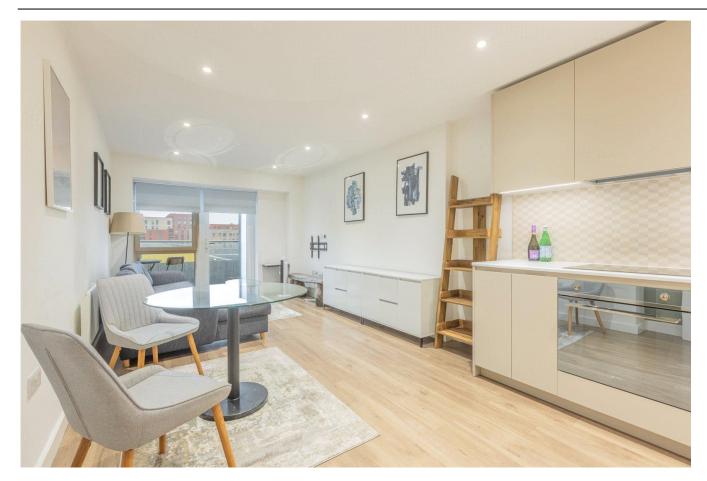

### Ref# BEA240006

Spanning across 541 square feet (approx.) of luxurious living space is this contemporary one bedroom apartment in the heart of Beaufort Park. Situated on the second floor and facing south over Aerodrome Road this apartment is flooded with natural light throughout. The property boasts a custom designed kitchen with integrated appliances, a carpeted bedroom with a fitted wardrobe and a stylish bathroom suite. Further benefits include utility room with ample storage, parking for one car and no onward selling chain.