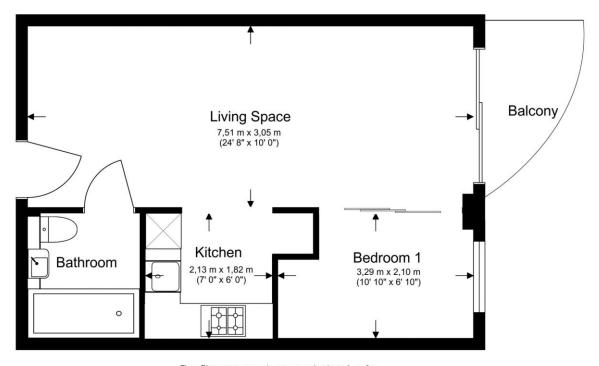

# 6th Floor

Total Gross Internal Area 42.5 Sq/m - 458 Sq/ft

Floor Plan measurements are approximate and are for illustrative purposes only. While we do not doubt the floor plans accuracy, we make no guarantee, warranty or representation as to the accuracy and completeness of the floor plan.