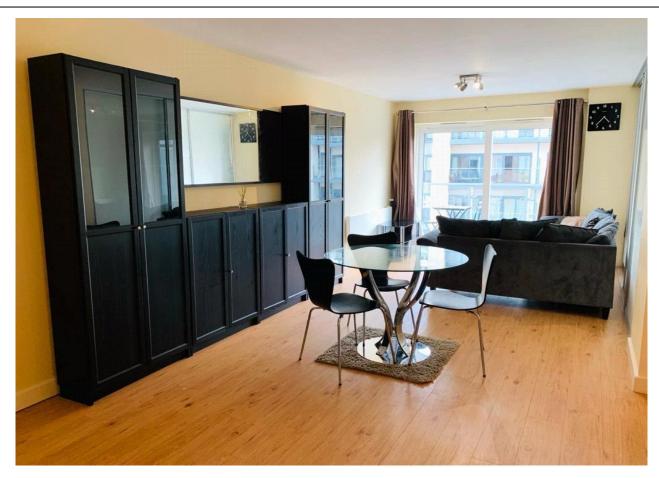

#### Ref# BFA240016

Spanning 458 square feet (Approx.) is this modern Manhattan apartment in Amelia House. Situated on the sixth floor and facing over Boulevard Drive offering southern views. The apartment benefits from a kitchen with built in appliances (oven, hob, microwave, fridge and washing machine), a 3 piece family bathroom, a balcony with attract views and a secure underground parking space.

## **Property Features:**

- Modern Manhattan Apartment
- Sixth Floor
- 458 Square Feet (approx.)
- Right To Park Included
- South Facing
- 24 Hour Estate Management
- Residents Gym, Swimming Pool & Spa
- Colindale Tube Station (Northern Line)