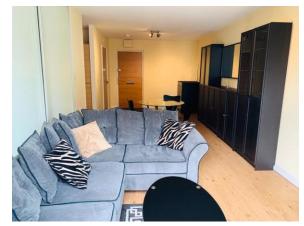

#### Ref# BFA240016

Spanning 458 square feet (Approx.) is this modern Manhattan apartment in Amelia House. Situated on the sixth floor and facing over Boulevard Drive offering southern views. The apartment benefits from a kitchen with built in appliances (oven, hob, microwave, fridge and washing machine), a 3 piece family bathroom, a balcony with attract views and a secure underground parking space.