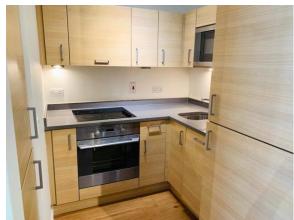

#### Ref# BFA240016

Spanning 458 square feet (Approx.) is this modern Manhattan apartment in Amelia House. Situated on the sixth floor and facing over Boulevard Drive offering southern views. The apartment benefits from a kitchen with built in appliances (oven, hob, microwave, fridge and washing machine), a 3 piece family bathroom, a balcony with attract views and a secure underground parking space.