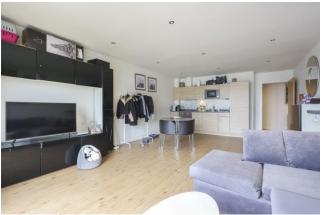

Asking Price: £325,000

1 Bedroom (s)

1 Bathroom (s) Leasehold

Ref: BFA240037

Situated on the sixth floor of Pinnacle house and spanning an impressive 576 square feet (approx.) is this contemporary one bedroom apartment. The home boasts a custom designed kitchen with integrated appliances, a spacious open planned living room flooded with natural light and offering direct access to a private west facing balcony. The carpeted bedroom is well sized and offers a built in wardrobe. Further benefits include a stylishly fitted bathroom, utility room with ample storage and right to park for one car.

### **Property Features:**

- One Bedroom Apartment
- One Bathroom
- Secure Underground Parking
- 576 Square Feet (Approx.)
- Sixth (Top) Floor
- Residents Gym, Swimming Pool & Spa
- Colindale Tube Station (Northern Line)