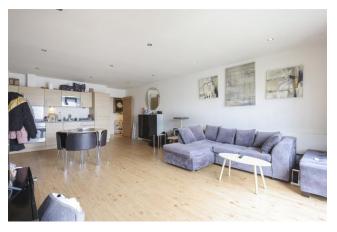

Asking Price: £325,000

1 Bedroom (s)

1 Bathroom (s) Leasehold

Ref: BFA240037

Situated on the sixth floor of Pinnacle house and spanning an impressive 576 square feet (approx.) is this contemporary one bedroom apartment. The home boasts a custom designed kitchen with integrated appliances, a spacious open planned living room flooded with natural light and offering direct access to a private west facing balcony. The carpeted bedroom is well sized and offers a built in wardrobe. Further benefits include a stylishly fitted bathroom, utility room with ample storage and right to park for one car.

### **Property Features:**

- One Bedroom Apartment
- One Bathroom
- Secure Underground Parking
- 576 Square Feet (Approx.)
- Sixth (Top) Floor
- Residents Gym, Swimming Pool & Spa
- Colindale Tube Station (Northern Line)