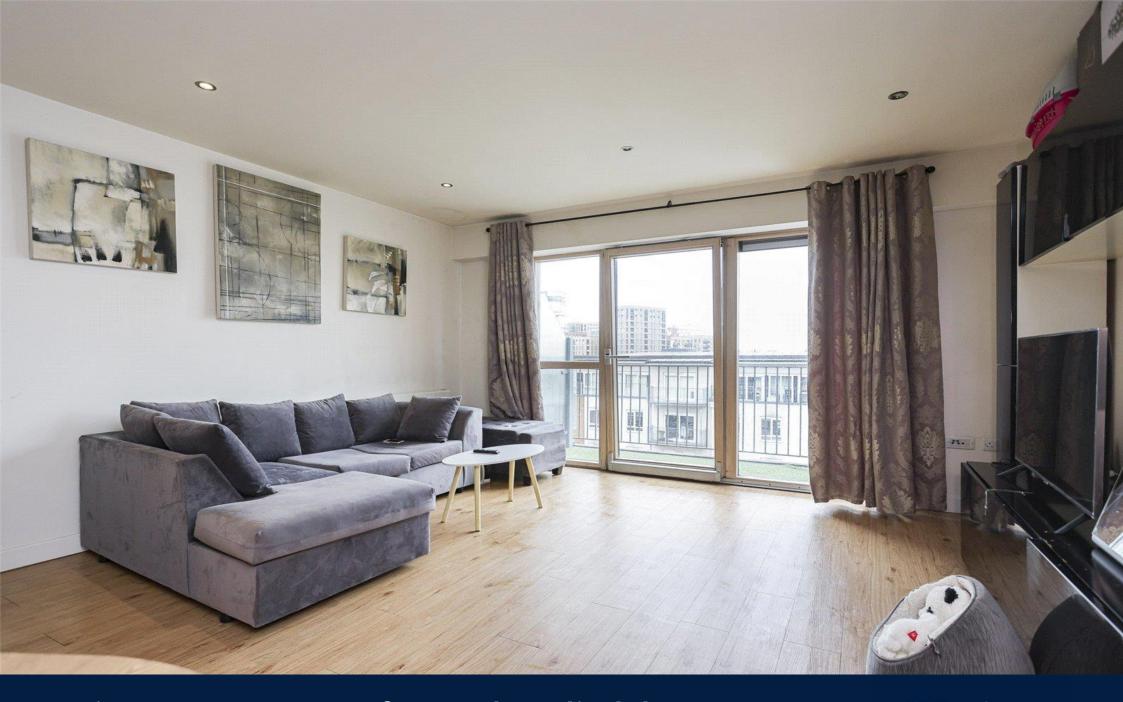

Asking Price: £325,000

1 Bedroom (s)

1 Bathroom (s) Leasehold

Ref: BFA240037

Situated on the sixth floor of Pinnacle house and spanning an impressive 576 square feet (approx.) is this contemporary one bedroom apartment. The home boasts a custom designed kitchen with integrated appliances, a spacious open planned living room flooded with natural light and offering direct access to a private west facing balcony. The carpeted bedroom is well sized and offers a built in wardrobe. Further benefits include a stylishly fitted bathroom, utility room with ample storage and right to park for one car.

### **Property Features:**

- One Bedroom Apartment
- One Bathroom
- Secure Underground Parking
- 576 Square Feet (Approx.)
- Sixth (Top) Floor
- Residents Gym, Swimming Pool & Spa
- Colindale Tube Station (Northern Line)