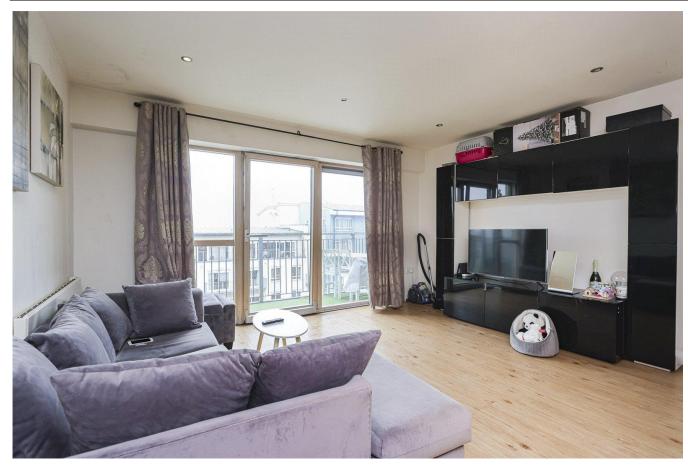

Asking Price: £325,000

1 Bedroom (s)

1 Bathroom (s) Leasehold

Ref: BFA240037

Situated on the sixth floor of Pinnacle house and spanning an impressive 576 square feet (approx.) is this contemporary one bedroom apartment. The home boasts a custom designed kitchen with integrated appliances, a spacious open planned living room flooded with natural light and offering direct access to a private west facing balcony. The carpeted bedroom is well sized and offers a built in wardrobe. Further benefits include a stylishly fitted bathroom, utility room with ample storage and right to park for one car.

### **Property Features:**

- One Bedroom Apartment
- One Bathroom
- Secure Underground Parking
- 576 Square Feet (Approx.)
- Sixth (Top) Floor
- Residents Gym, Swimming Pool & Spa
- Colindale Tube Station (Northern Line)