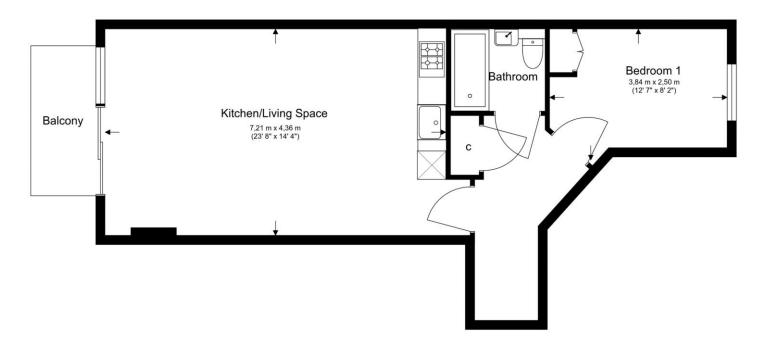

# 6th Floor Total Gross Internal Area 53.6 Sq/m - 576 Sq/ft

Floor Plan measurements are approximate and are for illustrative purposes only. While we do not doubt the floor plans accuracy, we make no guarantee, warranty or representation as to the accuracy and completeness of the floor plan.