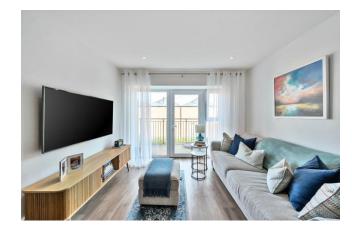

#### REF#: BEA250073

A stunning one bedroom apartment spanning an impressive 542 square feet (Approx.). The property is situated on the second floor and offers a 67 square foot private balcony with views over RAF Museum and Listed Watchtower. This bright and spacious apartment benefits from wood effect flooring to the living areas, a custom-designed fitted kitchen with slimline laminate kitchen worktop benefiting from a feature tile splashback, integrated fridge / freezer, dishwasher, oven and touch control induction hob. A stylish three piece tiled shower room, a sizeable carpeted bedroom with built in wardrobes.

### **Property Features:**

- Stunning One Bedroom Apartment
- Second Floor
- Circa. 542 Square Feet
- Stylish Shower Room
- 67 Square Foot Private Balcony
- 24 Hour Estate Management
- Residents Only Gym, Swimming Pool & Spa Facilities
- Colindale Tube Station (Northern Line)