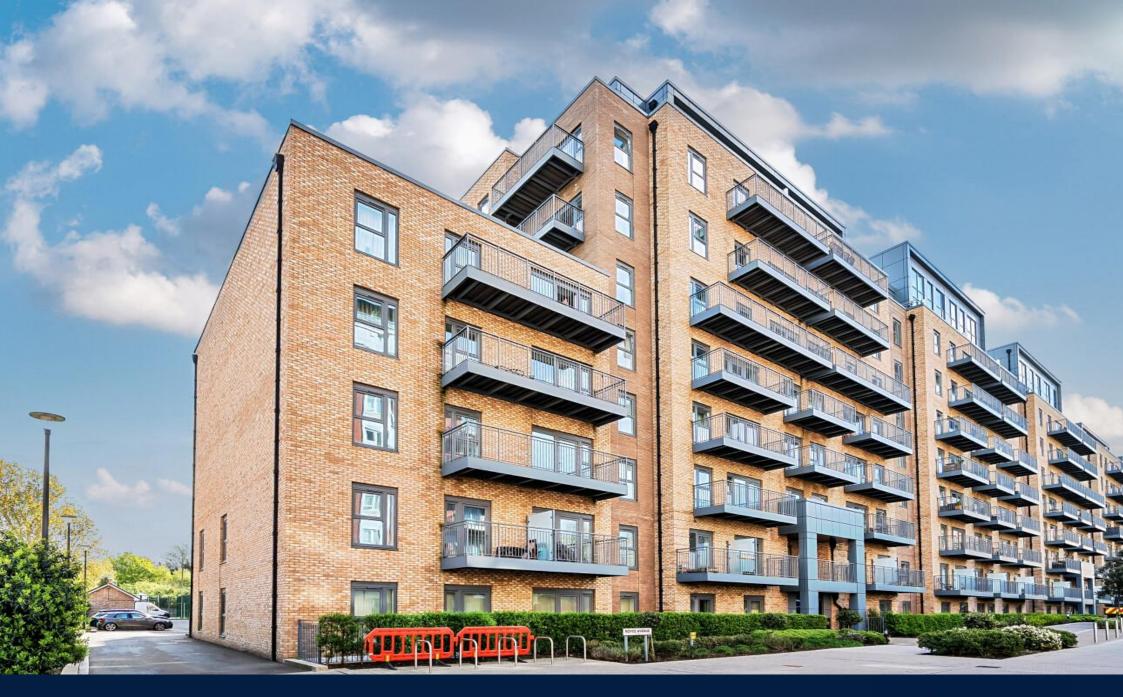

# Beaufort Square, Beaufort Park, Colindale, NW9 Price Reduced to: £392,000

#### REF#: BEA250073

A stunning one bedroom apartment spanning an impressive 542 square feet (Approx.). The property is situated on the second floor and offers a 67 square foot private balcony with views over RAF Museum and Listed Watchtower. This bright and spacious apartment benefits from wood effect flooring to the living areas, a custom-designed fitted kitchen with slimline laminate kitchen worktop benefiting from a feature tile splashback, integrated fridge / freezer, dishwasher, oven and touch control induction hob. A stylish three piece tiled shower room, a sizeable carpeted bedroom with built in wardrobes.

North West London's most exciting new destination, created by St George. Set amongst beautifully landscaped gardens and courtyards, the residences at Beaufort Park offer a new kind of London living. As part of this established community, residents benefit from exclusive use of a range of facilities including a stylish gym, swimming pool and spa, a variety of shops, leisure and, restaurants. A true new destination for North West London, with the added benefit of being within walking distance to Colindale Underground Station (Northern Line), which offers direct services to the West End and the City in less than 30 minutes and offers night tube.