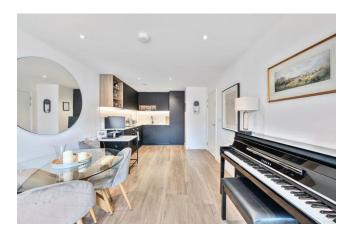

#### REF#: BEA250073

A stunning one bedroom apartment spanning an impressive 542 square feet (Approx.). The property is situated on the second floor and offers a 67 square foot private balcony with views over RAF Museum and Listed Watchtower. This bright and spacious apartment benefits from wood effect flooring to the living areas, a custom-designed fitted kitchen with slimline laminate kitchen worktop benefiting from a feature tile splashback, integrated fridge / freezer, dishwasher, oven and touch control induction hob. A stylish three piece tiled shower room, a sizeable carpeted bedroom with built in wardrobes.

### **Property Features:**

- Stunning One Bedroom Apartment
- Second Floor
- Circa. 542 Square Feet
- Stylish Shower Room
- 67 Square Foot Private Balcony
- 24 Hour Estate Management
- Residents Only Gym, Swimming Pool & Spa Facilities
- Colindale Tube Station (Northern Line)