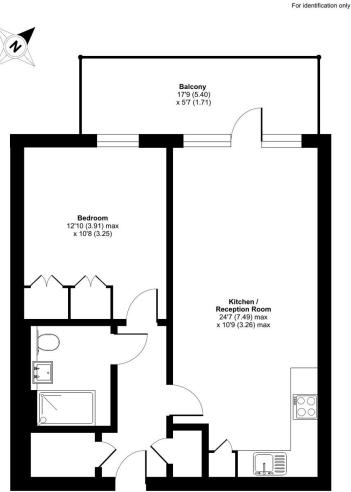

#### Beaufort Square, London, NW9

Approximate Area = 542 sq ft / 50.3 sq m For identification only - Not to scale

|                        |             |         |      |   | Current | Potentia |
|------------------------|-------------|---------|------|---|---------|----------|
| Very energy efficient  | - lower run | ning c  | osts |   |         |          |
| (92+) <b>A</b>         | _           |         |      |   |         |          |
| (81-91) <b>B</b>       |             |         |      |   | 81      | 81       |
| (69-80)                | C           |         |      |   |         | 01       |
| (55-68)                | D           |         |      |   |         |          |
| (39-54)                |             | Ξ       |      |   |         |          |
| (21-38)                |             |         | F    |   |         |          |
| (1-20)                 |             |         |      | G |         |          |
| Not energy efficient - | higher runi | ning co | osts |   |         |          |

SECOND FLOOR