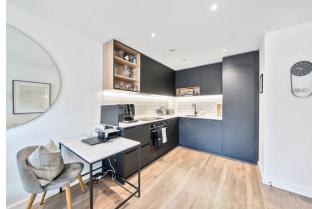

#### REF#: BEA250073

A stunning one bedroom apartment spanning an impressive 542 square feet (Approx.). The property is situated on the second floor and offers a 67 square foot private balcony with views over RAF Museum and Listed Watchtower. This bright and spacious apartment benefits from wood effect flooring to the living areas, a custom-designed fitted kitchen with slimline laminate kitchen worktop benefiting from a feature tile splashback, integrated fridge / freezer, dishwasher, oven and touch control induction hob. A stylish three piece tiled shower room, a sizeable carpeted bedroom with built in wardrobes.

### **Property Features:**

- Stunning One Bedroom Apartment
- Second Floor
- Circa. 542 Square Feet
- Stylish Shower Room
- 67 Square Foot Private Balcony
- 24 Hour Estate Management
- Residents Only Gym, Swimming Pool & Spa Facilities
- Colindale Tube Station (Northern Line)