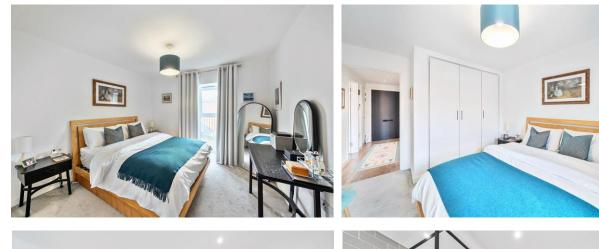

#### REF#: BEA250073

A stunning one bedroom apartment spanning an impressive 542 square feet (Approx.). The property is situated on the second floor and offers a 67 square foot private balcony with views over RAF Museum and Listed Watchtower. This bright and spacious apartment benefits from wood effect flooring to the living areas, a custom-designed fitted kitchen with slimline laminate kitchen worktop benefiting from a feature tile splashback, integrated fridge / freezer, dishwasher, oven and touch control induction hob. A stylish three piece tiled shower room, a sizeable carpeted bedroom with built in wardrobes.

### **Property Features:**

- Stunning One Bedroom Apartment
- Second Floor
- Circa. 542 Square Feet
- Stylish Shower Room
- 67 Square Foot Private Balcony
- 24 Hour Estate Management
- Residents Only Gym, Swimming Pool & Spa Facilities
- Colindale Tube Station (Northern Line)