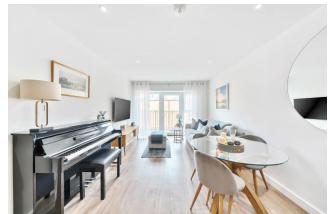

#### REF#: BEA250073

A stunning one bedroom apartment spanning an impressive 542 square feet (Approx.). The property is situated on the second floor and offers a 67 square foot private balcony with views over RAF Museum and Listed Watchtower. This bright and spacious apartment benefits from wood effect flooring to the living areas, a custom-designed fitted kitchen with slimline laminate kitchen worktop benefiting from a feature tile splashback, integrated fridge / freezer, dishwasher, oven and touch control induction hob. A stylish three piece tiled shower room, a sizeable carpeted bedroom with built in wardrobes.

### **Property Features:**

- Stunning One Bedroom Apartment
- Second Floor
- Circa. 542 Square Feet
- Stylish Shower Room
- 67 Square Foot Private Balcony
- 24 Hour Estate Management
- Residents Only Gym, Swimming Pool & Spa Facilities
- Colindale Tube Station (Northern Line)