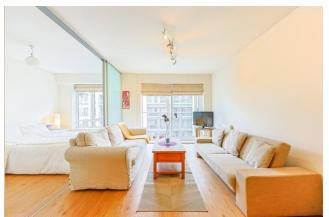

#### REF#: BEA250117

Spanning 424 square feet (Approx.) is this modern manhattan apartment in Amelia House. Situated on the sixth floor and facing over Boulevard Drive offering southern views, this apartment benefits from a kitchen with built in appliances (oven, hob, microwave, fridge and washing machine), a 3 piece family bathroom, a secure underground parking space and offered with no onward selling chain.