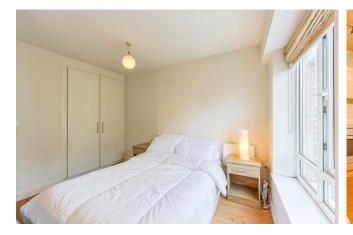

#### REF#: BEA250117

Spanning 424 square feet (Approx.) is this modern manhattan apartment in Amelia House. Situated on the sixth floor and facing over Boulevard Drive offering southern views, this apartment benefits from a kitchen with built in appliances (oven, hob, microwave, fridge and washing machine), a 3 piece family bathroom, a secure underground parking space and offered with no onward selling chain.

### **Property Features:**

- Chain Free
- Secure Parking Space Included
- Stylish Manhattan Apartment
- South Facing Balcony
- 424 Square Feet (Circa)
- Sixth Floor
- Colindale Tube Station (Northern Line)
- Residents Gym, Swimming Pool & Spa Facilities