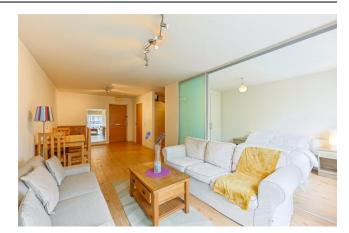

#### REF#: BEA250117

Spanning 424 square feet (Approx.) is this modern manhattan apartment in Amelia House. Situated on the sixth floor and facing over Boulevard Drive offering southern views, this apartment benefits from a kitchen with built in appliances (oven, hob, microwave, fridge and washing machine), a 3 piece family bathroom, a secure underground parking space and offered with no onward selling chain.