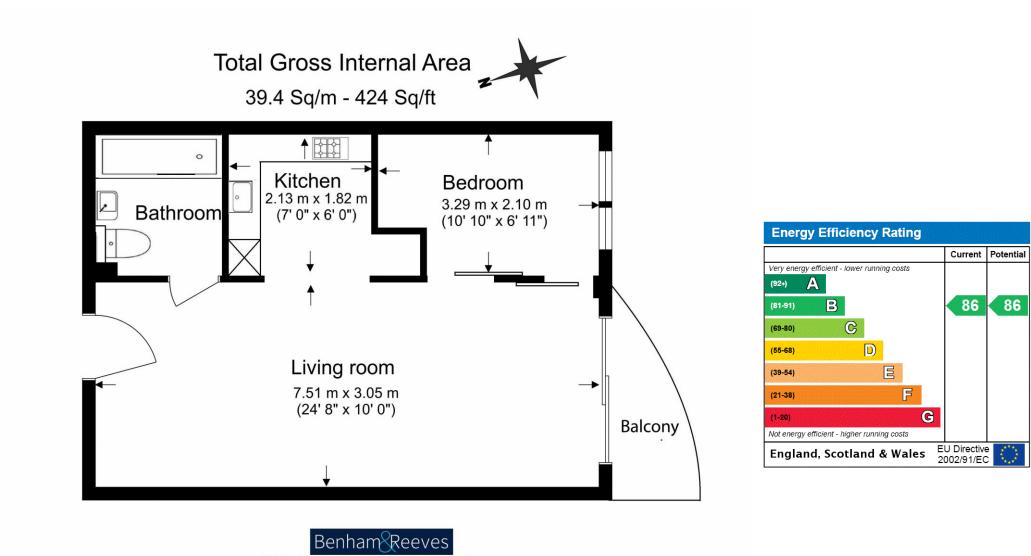

## Boulevard Drive, Beaufort Park, Colindale, NW9

♥Benham

Reeves

Floor Plan measurements are approximate and are for illustrative purposes only. While we do not doubt the floor plans accuracy, we make no guarantee, warranty or representation as to the accuracy and completeness of the floor plan.

#### REF#: BEA250117

Spanning 424 square feet (Approx.) is this modern manhattan apartment in Amelia House. Situated on the sixth floor and facing over Boulevard Drive offering southern views, this apartment benefits from a kitchen with built in appliances (oven, hob, microwave, fridge and washing machine), a 3 piece family bathroom, a secure underground parking space and offered with no onward selling chain.