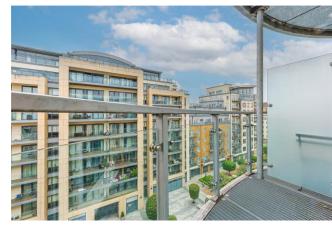

#### REF#: BEA250117

Spanning 424 square feet (Approx.) is this modern manhattan apartment in Amelia House. Situated on the sixth floor and facing over Boulevard Drive offering southern views, this apartment benefits from a kitchen with built in appliances (oven, hob, microwave, fridge and washing machine), a 3 piece family bathroom, a secure underground parking space and offered with no onward selling chain.

### **Property Features:**

- Chain Free
- Secure Parking Space Included
- Stylish Manhattan Apartment
- South Facing Balcony
- 424 Square Feet (Circa)
- Sixth Floor
- Colindale Tube Station (Northern Line)
- Residents Gym, Swimming Pool & Spa Facilities