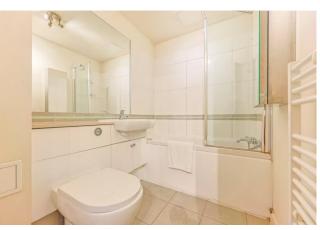

#### REF#: BEA250117

Spanning 424 square feet (Approx.) is this modern manhattan apartment in Amelia House. Situated on the sixth floor and facing over Boulevard Drive offering southern views, this apartment benefits from a kitchen with built in appliances (oven, hob, microwave, fridge and washing machine), a 3 piece family bathroom, a secure underground parking space and offered with no onward selling chain.