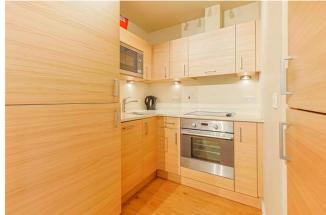

#### REF#: BEA250117

Spanning 424 square feet (Approx.) is this modern manhattan apartment in Amelia House. Situated on the sixth floor and facing over Boulevard Drive offering southern views, this apartment benefits from a kitchen with built in appliances (oven, hob, microwave, fridge and washing machine), a 3 piece family bathroom, a secure underground parking space and offered with no onward selling chain.