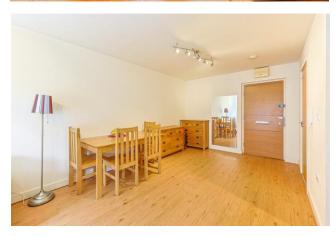

#### REF#: BEA250117

Spanning 424 square feet (Approx.) is this modern manhattan apartment in Amelia House. Situated on the sixth floor and facing over Boulevard Drive offering southern views, this apartment benefits from a kitchen with built in appliances (oven, hob, microwave, fridge and washing machine), a 3 piece family bathroom, a secure underground parking space and offered with no onward selling chain.