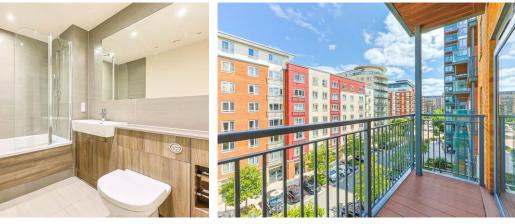

#### REF#: BEA250150

Spanning 426 square feet (Approx) is this modern, Manhattan apartment in Constantine House. Situated on the fourth floor and facing over Boulevard Drive, this apartment benefits from a kitchen with built-in appliances (oven, hob, microwave, fridge and washing machine), a 3-piece family bathroom, a private balcony and offered with no onward selling chain.

### **Property Features:**

- Chain Free
- Stylish Manhattan Apartment
- Fourth Floor
- 426 Square Feet (Approx.)
- Private Balcony
- 24 Hour Estate Management
- Residents Gym, Swimming Pool & Spa
- Colindale Tube Station (Northern Line)