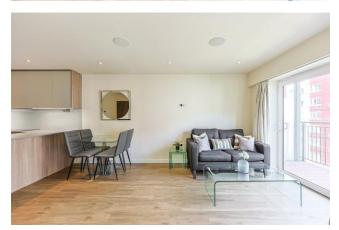

#### REF#: BEA250150

Spanning 426 square feet (Approx) is this modern, Manhattan apartment in Constantine House. Situated on the fourth floor and facing over Boulevard Drive, this apartment benefits from a kitchen with built-in appliances (oven, hob, microwave, fridge and washing machine), a 3-piece family bathroom, a private balcony and offered with no onward selling chain.

### **Property Features:**

- Chain Free
- Stylish Manhattan Apartment
- Fourth Floor
- 426 Square Feet (Approx.)
- Private Balcony
- 24 Hour Estate Management
- Residents Gym, Swimming Pool & Spa
- Colindale Tube Station (Northern Line)