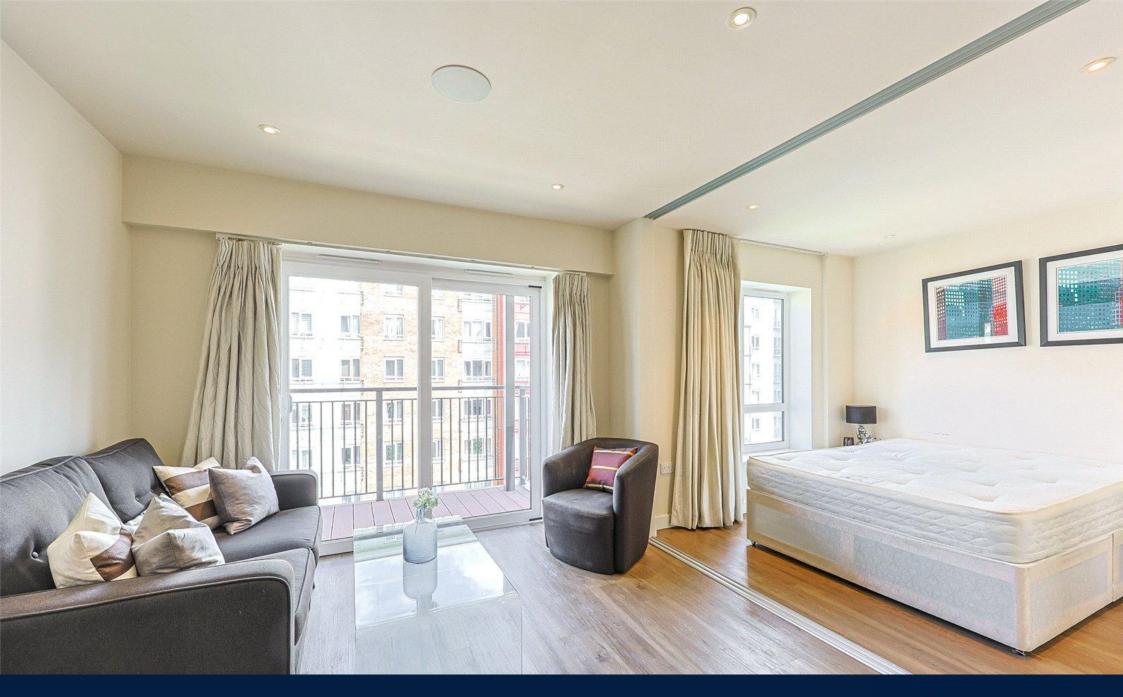

#### REF#: BEA250150

Spanning 426 square feet (Approx) is this modern, Manhattan apartment in Constantine House. Situated on the fourth floor and facing over Boulevard Drive, this apartment benefits from a kitchen with built-in appliances (oven, hob, microwave, fridge and washing machine), a 3-piece family bathroom, a private balcony and offered with no onward selling chain.

### **Property Features:**

- Chain Free
- Stylish Manhattan Apartment
- Fourth Floor
- 426 Square Feet (Approx.)
- Private Balcony
- 24 Hour Estate Management
- Residents Gym, Swimming Pool & Spa
- Colindale Tube Station (Northern Line)