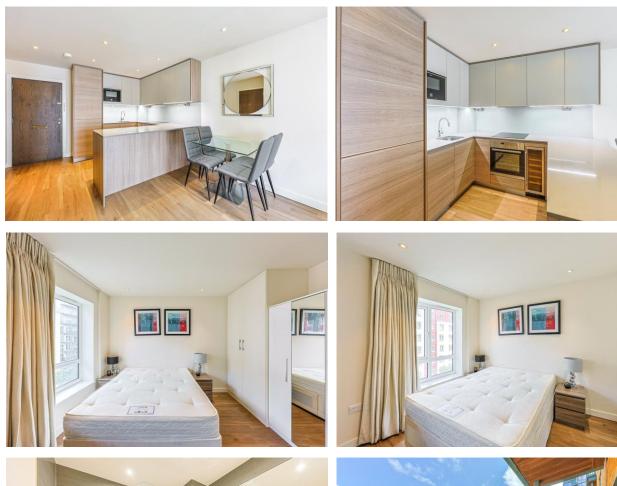

#### REF#: BEA250150

Spanning 426 square feet (Approx) is this modern, Manhattan apartment in Constantine House. Situated on the fourth floor and facing over Boulevard Drive, this apartment benefits from a kitchen with built-in appliances (oven, hob, microwave, fridge and washing machine), a 3-piece family bathroom, a private balcony and offered with no onward selling chain.

### **Property Features:**

- Chain Free
- Stylish Manhattan Apartment
- Fourth Floor
- 426 Square Feet (Approx.)
- Private Balcony
- 24 Hour Estate Management
- Residents Gym, Swimming Pool & Spa
- Colindale Tube Station (Northern Line)