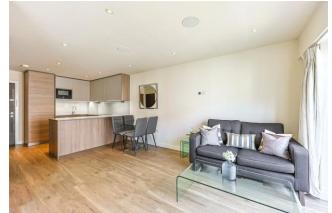

#### REF#: BEA250150

Spanning 426 square feet (Approx) is this modern, Manhattan apartment in Constantine House. Situated on the fourth floor and facing over Boulevard Drive, this apartment benefits from a kitchen with built-in appliances (oven, hob, microwave, fridge and washing machine), a 3-piece family bathroom, a private balcony and offered with no onward selling chain.

### **Property Features:**

- Chain Free
- Stylish Manhattan Apartment
- Fourth Floor
- 426 Square Feet (Approx.)
- Private Balcony
- 24 Hour Estate Management
- Residents Gym, Swimming Pool & Spa
- Colindale Tube Station (Northern Line)