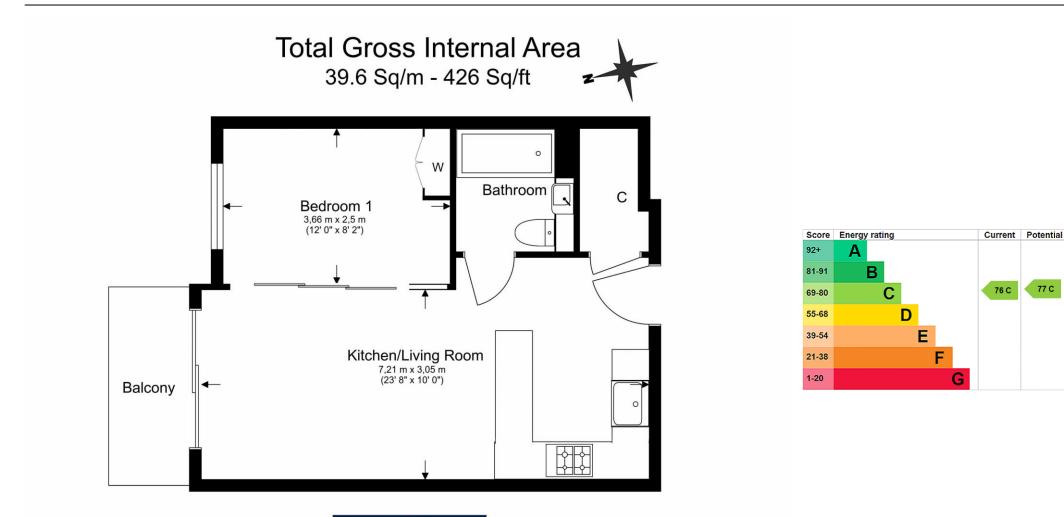

## Boulevard Drive, Beaufort Park, Colindale, NW9

77 C

Floor Plan measurements are approximate and are for illustrative purposes only. While we do not doubt the floor plans accuracy, we make no guarantee, warranty or representation as to the accuracy and completeness of the floor plan.