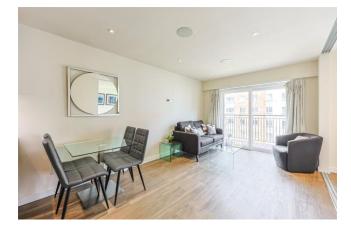

#### REF#: BEA250150

Spanning 426 square feet (Approx) is this modern, Manhattan apartment in Constantine House. Situated on the fourth floor and facing over Boulevard Drive, this apartment benefits from a kitchen with built-in appliances (oven, hob, microwave, fridge and washing machine), a 3-piece family bathroom, a private balcony and offered with no onward selling chain.

### **Property Features:**

- Chain Free
- Stylish Manhattan Apartment
- Fourth Floor
- 426 Square Feet (Approx.)
- Private Balcony
- 24 Hour Estate Management
- Residents Gym, Swimming Pool & Spa
- Colindale Tube Station (Northern Line)