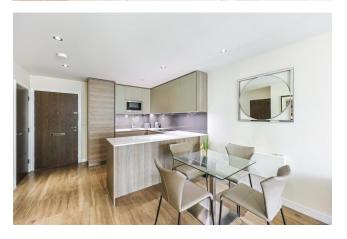

Asking Price: £300,000

1 Bedroom (s)

☐ 1 Bathroom (s) ☐ Leasehold

REF#: CHD250001

Located on the fifth floor and spanning a comfortable 464 square feet (approx.) is this beautifully kept Manhattan style apartment. The apartment boasts from a custom designed kitchen with integrated NEFF appliances, large open planned living with access to the private balcony overlooking Commander Avenue and the spacious bedroom area which has a built in wardrobe and can be privatised with the sliding glass tinted panels. Further benefits include the stylish tiled 3 piece bathroom suite, Karndean wood effect flooring to the living and bedroom area and a utility cupboard with storage.

### **Property Features:**

- Chain Free
- Stylish Manhattan Apartment
- Fifth Floor
- 464 Square Feet (Circa.)
- Private Balcony
- 24 Hour Estate Management
- Residents Gym, Swimming Pool & Spa
- Colindale Tube Station (Northern Line)