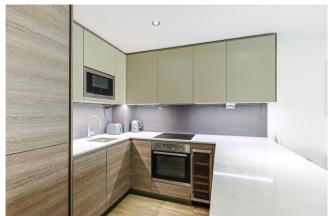

Asking Price: £300,000

1 Bedroom (s)

☐ 1 Bathroom (s) ☐ Leasehold

REF#: CHD250001

Located on the fifth floor and spanning a comfortable 464 square feet (approx.) is this beautifully kept Manhattan style apartment. The apartment boasts from a custom designed kitchen with integrated NEFF appliances, large open planned living with access to the private balcony overlooking Commander Avenue and the spacious bedroom area which has a built in wardrobe and can be privatised with the sliding glass tinted panels. Further benefits include the stylish tiled 3 piece bathroom suite, Karndean wood effect flooring to the living and bedroom area and a utility cupboard with storage.