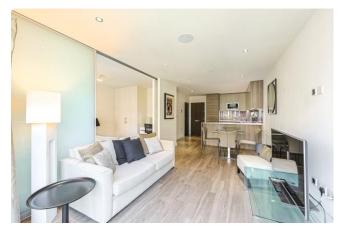

Asking Price: £300,000

1 Bedroom (s)

☐ 1 Bathroom (s) ☐ Leasehold

REF#: CHD250001

Located on the fifth floor and spanning a comfortable 464 square feet (approx.) is this beautifully kept Manhattan style apartment. The apartment boasts from a custom designed kitchen with integrated NEFF appliances, large open planned living with access to the private balcony overlooking Commander Avenue and the spacious bedroom area which has a built in wardrobe and can be privatised with the sliding glass tinted panels. Further benefits include the stylish tiled 3 piece bathroom suite, Karndean wood effect flooring to the living and bedroom area and a utility cupboard with storage.

### **Property Features:**

- Chain Free
- Stylish Manhattan Apartment
- Fifth Floor
- 464 Square Feet (Circa.)
- Private Balcony
- 24 Hour Estate Management
- Residents Gym, Swimming Pool & Spa
- Colindale Tube Station (Northern Line)