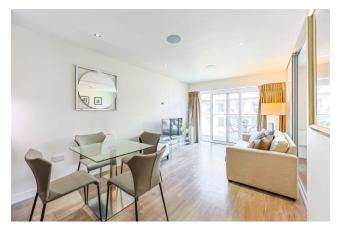

Asking Price: £300,000

1 Bedroom (s)

☐ 1 Bathroom (s) ☐ Leasehold

REF#: CHD250001

Located on the fifth floor and spanning a comfortable 464 square feet (approx.) is this beautifully kept Manhattan style apartment. The apartment boasts from a custom designed kitchen with integrated NEFF appliances, large open planned living with access to the private balcony overlooking Commander Avenue and the spacious bedroom area which has a built in wardrobe and can be privatised with the sliding glass tinted panels. Further benefits include the stylish tiled 3 piece bathroom suite, Karndean wood effect flooring to the living and bedroom area and a utility cupboard with storage.

### **Property Features:**

- Chain Free
- Stylish Manhattan Apartment
- Fifth Floor
- 464 Square Feet (Circa.)
- Private Balcony
- 24 Hour Estate Management
- Residents Gym, Swimming Pool & Spa
- Colindale Tube Station (Northern Line)