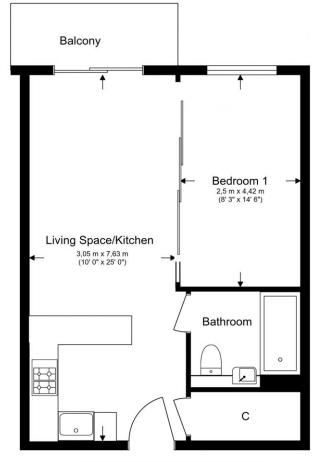

Asking Price: £300,000

1 Bedroom (s)

☐ 1 Bathroom (s) ☐ Leasehold

REF#: CHD250001

Located on the fifth floor and spanning a comfortable 464 square feet (approx.) is this beautifully kept Manhattan style apartment. The apartment boasts from a custom designed kitchen with integrated NEFF appliances, large open planned living with access to the private balcony overlooking Commander Avenue and the spacious bedroom area which has a built in wardrobe and can be privatised with the sliding glass tinted panels. Further benefits include the stylish tiled 3 piece bathroom suite, Karndean wood effect flooring to the living and bedroom area and a utility cupboard with storage.

Floor Plan measurements are approximate and are for illustrative purposes only. While we do not doubt the floor plans accuracy, we make no guarantee, warranty or representation as to the accuracy and completeness of the floor plan.