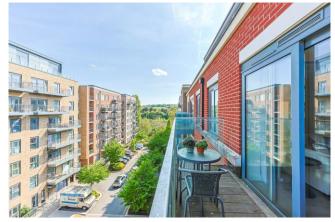

Asking Price: £300,000

1 Bedroom (s)

☐ 1 Bathroom (s) ☐ Leasehold

REF#: CHD250001

Located on the fifth floor and spanning a comfortable 464 square feet (approx.) is this beautifully kept Manhattan style apartment. The apartment boasts from a custom designed kitchen with integrated NEFF appliances, large open planned living with access to the private balcony overlooking Commander Avenue and the spacious bedroom area which has a built in wardrobe and can be privatised with the sliding glass tinted panels. Further benefits include the stylish tiled 3 piece bathroom suite, Karndean wood effect flooring to the living and bedroom area and a utility cupboard with storage.

### **Property Features:**

- Chain Free
- Stylish Manhattan Apartment
- Fifth Floor
- 464 Square Feet (Circa.)
- Private Balcony
- 24 Hour Estate Management
- Residents Gym, Swimming Pool & Spa
- Colindale Tube Station (Northern Line)