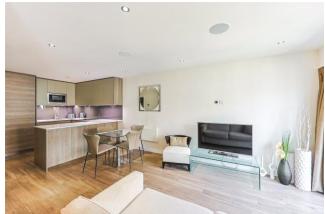

Asking Price: £300,000

1 Bedroom (s)

☐ 1 Bathroom (s) ☐ Leasehold

REF#: CHD250001

Located on the fifth floor and spanning a comfortable 464 square feet (approx.) is this beautifully kept Manhattan style apartment. The apartment boasts from a custom designed kitchen with integrated NEFF appliances, large open planned living with access to the private balcony overlooking Commander Avenue and the spacious bedroom area which has a built in wardrobe and can be privatised with the sliding glass tinted panels. Further benefits include the stylish tiled 3 piece bathroom suite, Karndean wood effect flooring to the living and bedroom area and a utility cupboard with storage.

### **Property Features:**

- Chain Free
- Stylish Manhattan Apartment
- Fifth Floor
- 464 Square Feet (Circa.)
- Private Balcony
- 24 Hour Estate Management
- Residents Gym, Swimming Pool & Spa
- Colindale Tube Station (Northern Line)