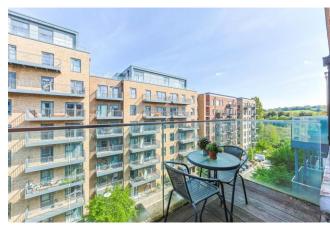

Asking Price: £300,000

1 Bedroom (s)

☐ 1 Bathroom (s) ☐ Leasehold

REF#: CHD250001

Located on the fifth floor and spanning a comfortable 464 square feet (approx.) is this beautifully kept Manhattan style apartment. The apartment boasts from a custom designed kitchen with integrated NEFF appliances, large open planned living with access to the private balcony overlooking Commander Avenue and the spacious bedroom area which has a built in wardrobe and can be privatised with the sliding glass tinted panels. Further benefits include the stylish tiled 3 piece bathroom suite, Karndean wood effect flooring to the living and bedroom area and a utility cupboard with storage.

### **Property Features:**

- Chain Free
- Stylish Manhattan Apartment
- Fifth Floor
- 464 Square Feet (Circa.)
- Private Balcony
- 24 Hour Estate Management
- Residents Gym, Swimming Pool & Spa
- Colindale Tube Station (Northern Line)