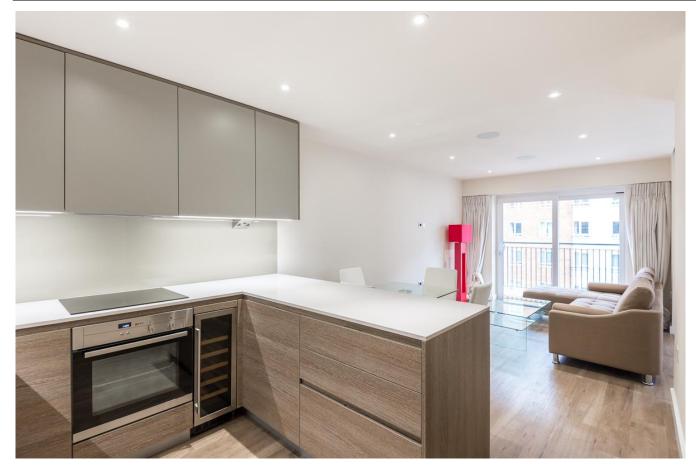

#### REF#: NIN210002

\*\*\*With Parking\*\*\* Spanning 436 square feet (Approx.) is this modern manhattan apartment in Constantine House. Situated on the second floor and facing over Boulevard Drive, this apartment benefits from a kitchen with built in appliances (oven, hob, microwave, fridge and washing machine), a 3 piece family bathroom, a private balcony and offered with no onward selling chain.