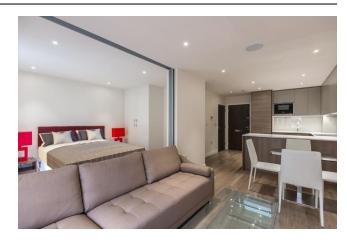

#### REF#: NIN210002

\*\*\*With Parking\*\*\* Spanning 436 square feet (Approx.) is this modern manhattan apartment in Constantine House. Situated on the second floor and facing over Boulevard Drive, this apartment benefits from a kitchen with built in appliances (oven, hob, microwave, fridge and washing machine), a 3 piece family bathroom, a private balcony and offered with no onward selling chain.