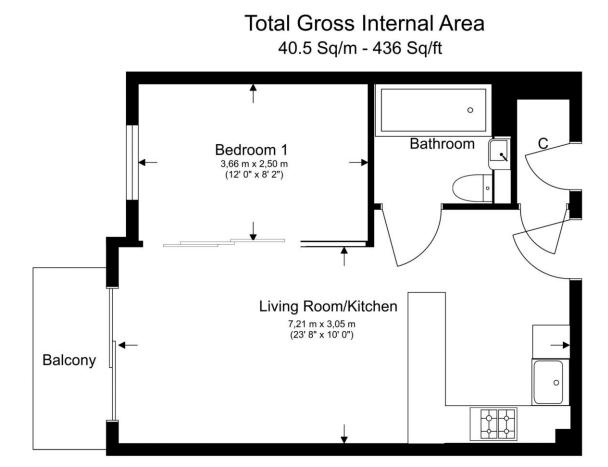

# Boulevard Drive, Beaufort Park, Colindale, NW9

Floor Plan measurements are approximate and are for illustrative purposes only. While we do not doubt the floor plans accuracy, we make no guarantee, warranty or representation as to the accuracy and completeness of the floor plan.