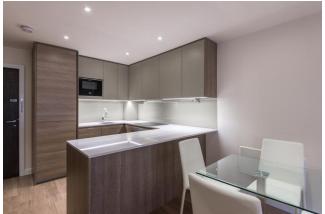

#### REF#: NIN210002

\*\*\*With Parking\*\*\* Spanning 436 square feet (Approx.) is this modern manhattan apartment in Constantine House. Situated on the second floor and facing over Boulevard Drive, this apartment benefits from a kitchen with built in appliances (oven, hob, microwave, fridge and washing machine), a 3 piece family bathroom, a private balcony and offered with no onward selling chain.