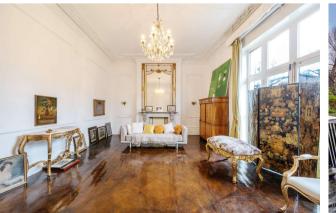

#### 1 Bedroom (s) 🛁 1 Bathroom (s) O- Share of Freehold

A magnificent apartment arranged over the entire raised ground floor of a well maintained semi-detached stucco fronted Victorian house. The flat benefits from generous room sizes and high ceilings throughout. There are many period details retained, including ornate cornicing, fireplaces, shutters, high skirting boards and beautiful herringbone flooring. In addition there is a superb, full width south facing balcony overlooking the neighbouring rear gardens.

### **Property Features:**

- 22' Reception Room
- 21' Bedroom
- 32' Balcony
- Kitchen/Bedroom 2
- Scope to Re-configure (STC)
- Residents Parking Zone
- Period Features
- Chain Free