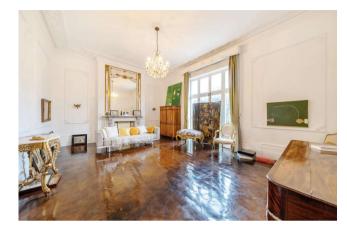

#### 1 Bedroom (s) 🛁 1 Bathroom (s) O- Share of Freehold

A magnificent apartment arranged over the entire raised ground floor of a well maintained semi-detached stucco fronted Victorian house. The flat benefits from generous room sizes and high ceilings throughout. There are many period details retained, including ornate cornicing, fireplaces, shutters, high skirting boards and beautiful herringbone flooring. In addition there is a superb, full width south facing balcony overlooking the neighbouring rear gardens.