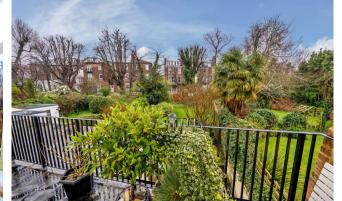

#### 1 Bedroom (s) 🛁 1 Bathroom (s) O- Share of Freehold

A magnificent apartment arranged over the entire raised ground floor of a well maintained semi-detached stucco fronted Victorian house. The flat benefits from generous room sizes and high ceilings throughout. There are many period details retained, including ornate cornicing, fireplaces, shutters, high skirting boards and beautiful herringbone flooring. In addition there is a superb, full width south facing balcony overlooking the neighbouring rear gardens.