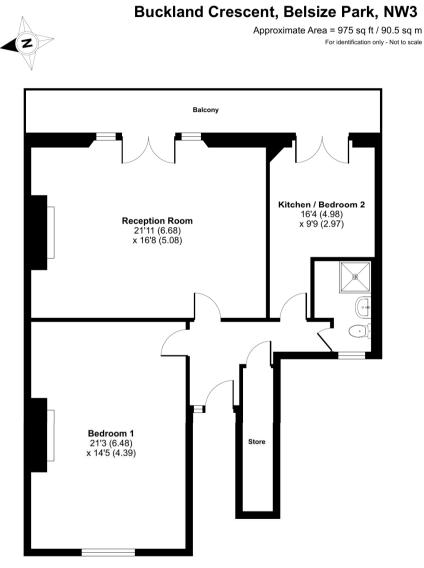

## Buckland Crescent, Belsize Park, NW3

RAISED GROUND FLOOR

Floor plan produced in accordance with RICS Property Measurement Standards incorporating International Property Measurement Standards (IPMS2 Residential). ©ntchecom 2024. Produced for Benham & Revers. REF: 1097403