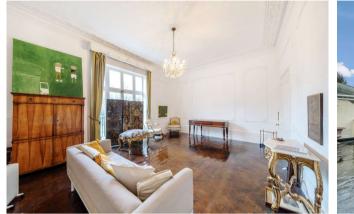

#### 1 Bedroom (s) 🛁 1 Bathroom (s) O- Share of Freehold

A magnificent apartment arranged over the entire raised ground floor of a well maintained semi-detached stucco fronted Victorian house. The flat benefits from generous room sizes and high ceilings throughout. There are many period details retained, including ornate cornicing, fireplaces, shutters, high skirting boards and beautiful herringbone flooring. In addition there is a superb, full width south facing balcony overlooking the neighbouring rear gardens.

### **Property Features:**

- 22' Reception Room
- 21' Bedroom
- 32' Balcony
- Kitchen/Bedroom 2
- Scope to Re-configure (STC)
- Residents Parking Zone
- Period Features
- Chain Free