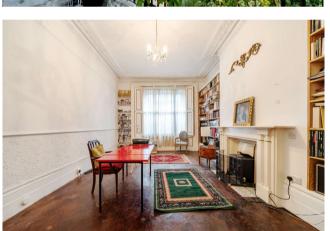

#### 1 Bedroom (s) 🛁 1 Bathroom (s) O- Share of Freehold

A magnificent apartment arranged over the entire raised ground floor of a well maintained semi-detached stucco fronted Victorian house. The flat benefits from generous room sizes and high ceilings throughout. There are many period details retained, including ornate cornicing, fireplaces, shutters, high skirting boards and beautiful herringbone flooring. In addition there is a superb, full width south facing balcony overlooking the neighbouring rear gardens.

### **Property Features:**

- 22' Reception Room
- 21' Bedroom
- 32' Balcony
- Kitchen/Bedroom 2
- Scope to Re-configure (STC)
- Residents Parking Zone
- Period Features
- Chain Free