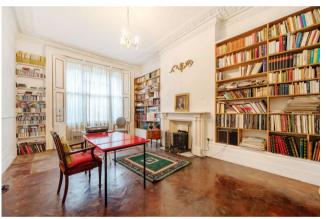

#### 1 Bedroom (s) 🛁 1 Bathroom (s) O- Share of Freehold

A magnificent apartment arranged over the entire raised ground floor of a well maintained semi-detached stucco fronted Victorian house. The flat benefits from generous room sizes and high ceilings throughout. There are many period details retained, including ornate cornicing, fireplaces, shutters, high skirting boards and beautiful herringbone flooring. In addition there is a superb, full width south facing balcony overlooking the neighbouring rear gardens.