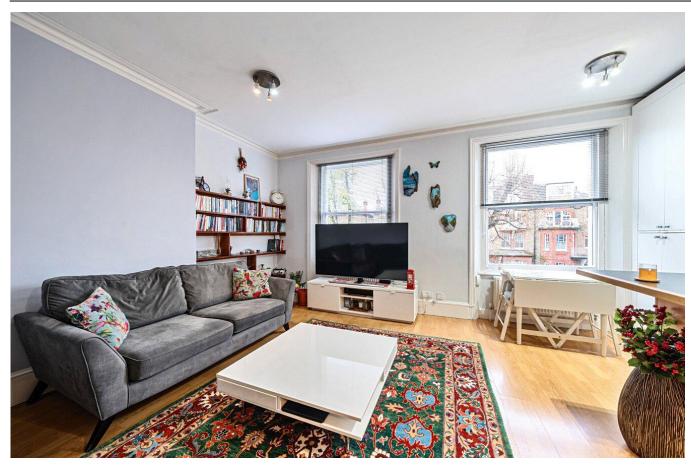

Asking Price: £465,000

■ 1 Bedroom (s)

☐ 1 Bathroom (s) ☐ Leasehold

A superb one bedroom apartment arranged over the second floor of a well maintained period property above commercial premises, in the highly sought-after Englands Lane. The flat is offered in excellent decorative order, has a modern kitchen and bathroom and features a sunny south-east facing reception room with high ceilings and sash windows.

## **Property Features:**

- Reception Room
- Open-Plan Kitchen
- Double Bedroom
- Bathroom
- Residents' Parking Zone
- Close to Shops & Restaurants