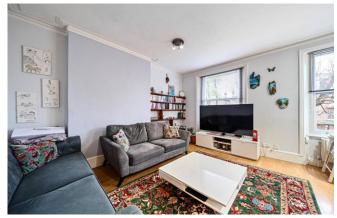

Asking Price: £465,000

■ 1 Bedroom (s)

☐ 1 Bathroom (s) ☐ Leasehold

A superb one bedroom apartment arranged over the second floor of a well maintained period property above commercial premises, in the highly sought-after Englands Lane. The flat is offered in excellent decorative order, has a modern kitchen and bathroom and features a sunny south-east facing reception room with high ceilings and sash windows.

## **Property Features:**

- Reception Room
- Open-Plan Kitchen
- Double Bedroom
- Bathroom
- Residents' Parking Zone
- Close to Shops & Restaurants