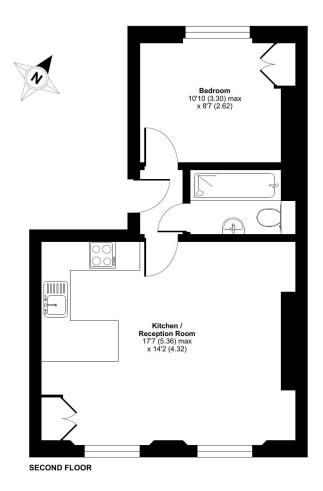

#### **Englands Lane, London, NW3**

Approximate Area = 400 sq ft / 37.1 sq m
For identification only - Not to scale