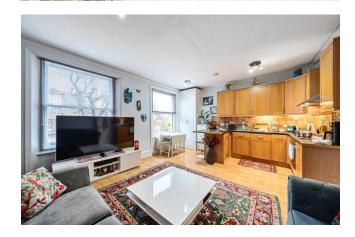

Asking Price: £465,000

■ 1 Bedroom (s)

☐ 1 Bathroom (s) ☐ Leasehold

A superb one bedroom apartment arranged over the second floor of a well maintained period property above commercial premises, in the highly sought-after Englands Lane. The flat is offered in excellent decorative order, has a modern kitchen and bathroom and features a sunny south-east facing reception room with high ceilings and sash windows.

## **Property Features:**

- Reception Room
- Open-Plan Kitchen
- Double Bedroom
- Bathroom
- Residents' Parking Zone
- Close to Shops & Restaurants