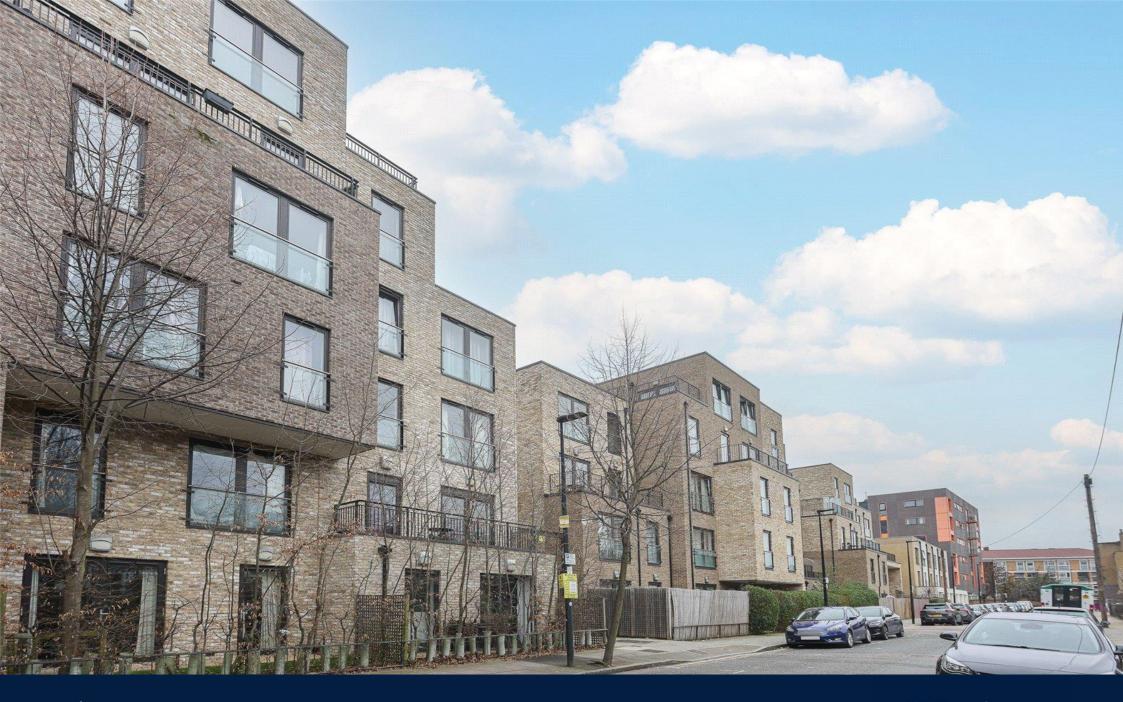

Additional benefits include gas central heating, double glazed windows and ample storage in the form of fitted wardrobes in the bedroom and a large built-in hallway cupboard.

Euler Court is a private development in Bow, favourably located adjacent to Furze Green Park. The flat offers excellent transport links connecting to the DLR stations of Langdon Park and Devons Road which can access Canary Wharf within minutes. These stations are approximately half a mile away and offer quick access to the City and beyond.