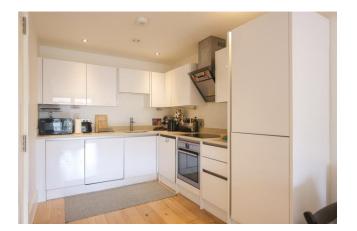

Asking Price: £370,000

1 Bedroom (s) 1 Bathroom (s) Leasehold

At over 583 sq.ft, this large one bedroom apartment features a spacious open-plan kitchen/living area with fully integrated appliances, wooden floors, floor to ceiling windows and a Juliet balcony overlooking the internal communal courtyard.