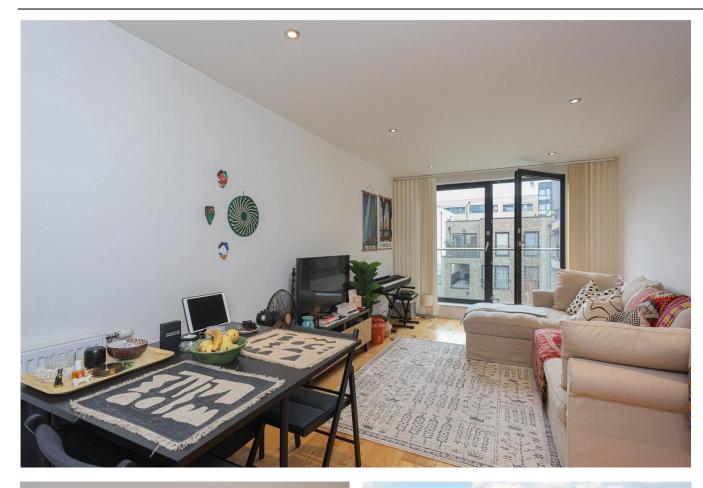

Asking Price: £370,000

1 Bedroom (s) 1 Bathroom (s) Leasehold

At over 583 sq.ft, this large one bedroom apartment features a spacious open-plan kitchen/living area with fully integrated appliances, wooden floors, floor to ceiling windows and a Juliet balcony overlooking the internal communal courtyard.

Additional benefits include gas central heating, double glazed windows and ample storage in the form of fitted wardrobes in the bedroom and a large built-in hallway cupboard.

Euler Court is a private development in Bow, favourably located adjacent to Furze Green Park. The flat offers excellent transport links connecting to the DLR stations of Langdon Park and Devons Road which can access Canary Wharf within minutes. These stations are approximately half a mile away and offer quick access to the City and beyond.

#### **Property Features:**

- 1 bedroom
- 1 bathroom
- 583 square feet
- Secure gated development
- Juliet balcony
- Modern family size bathroom
- Close to local amenities