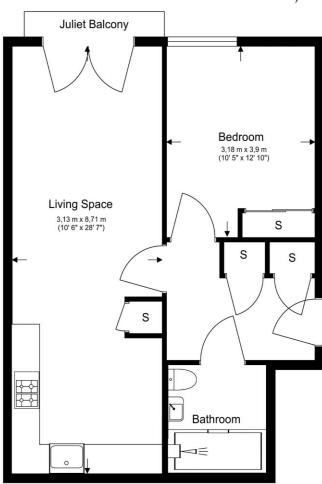

#### Second Floor Total Gross Internal Area

54.2 Sq/m - 583 Sq/ft

Floor Plan measurements are approximate and are for illustrative purposes only. While we do not doubt the floor plans accuracy, we make no guarantee, warranty or representation as to the accuracy and completeness of the floor plan.