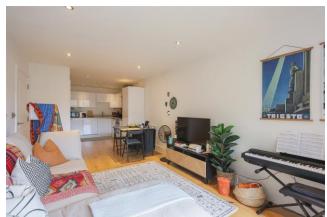

Asking Price: £370,000

1 Bedroom (s) 1 Bathroom (s) Leasehold

At over 583 sq.ft, this large one bedroom apartment features a spacious open-plan kitchen/living area with fully integrated appliances, wooden floors, floor to ceiling windows and a Juliet balcony overlooking the internal communal courtyard.