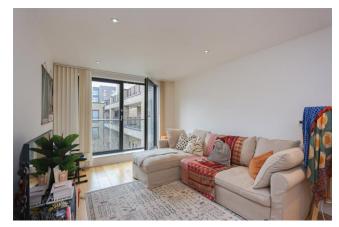

Asking Price: £370,000

1 Bedroom (s) 1 Bathroom (s) Leasehold

At over 583 sq.ft, this large one bedroom apartment features a spacious open-plan kitchen/living area with fully integrated appliances, wooden floors, floor to ceiling windows and a Juliet balcony overlooking the internal communal courtyard.