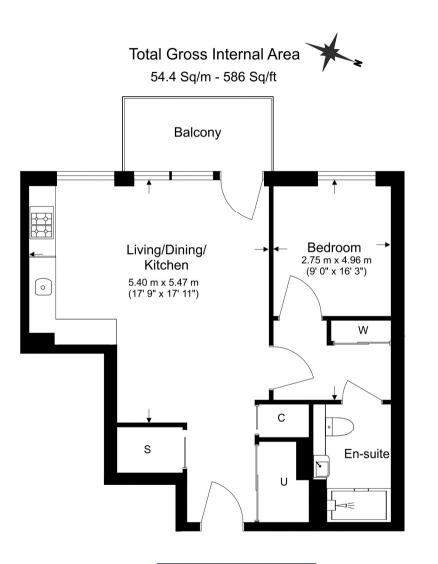

### Bow Common Lane, Bow, E3

∎ 1 Bedroom

🛁 1 Bathroom 🛛 🗛 Leasehold

Part of the award-winning Bow Green development from St James, this stylish apartment comprises a reception room with dining area and floor-to-ceiling windows leading out to a private west-facing balcony. There is a separate kitchen with built-in, customised appliances.

The main bedroom benefits from a built-in and walk-in wardrobe and a bathroom. The apartment further benefits from the underfloor heating.

Located at the heart of a triangle formed by the City, Canary Wharf, and Stratford in E3, which is a prime location for both work and leisure in London.

#### **Property Features:**

- 1 Bedroom
- 1 Bathroom
- 6th Floor
- 586 Square Feet (Approx.)
- West-Facing Balcony
- 24 Hour Concierge Service
- Residential Gym
- Communal Garden
- Perfect for FTB or Investor
- Bow Road and Mile End Tube Station (Zone 2)

# Bow Common Lane, Bow, E3

Floor Plan measurements are approximate and are for illustrative purposes only. While we do not doubt the floor plans accuracy, we make no guarantee, warranty or representation as to the accuracy and completeness of the floor plan.