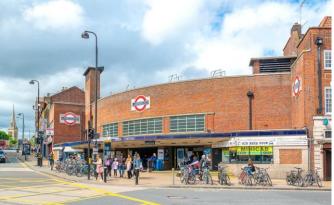

The Thameslink Overground route from Hornsey station provides direct access to Kings Cross (Eurostar) and London Bridge (The City). The Piccadilly line runs tube trains from Wood Green into the heart of the West End and on to Knightsbridge as well as all five terminals of Heathrow Airport.