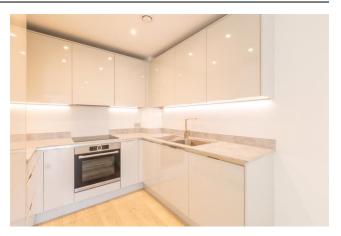

Asking Price: £365,000

■ 1 Bedroom (s)

☐ 1 Bathroom (s) ☐ Leasehold

Ref: BEA240062

Spanning a sizeable 538 square feet (approx.) is this third floor, one bedroom apartment. This stylish home benefits from a custom designed kitchen with fully integrated appliances, a spacious bedroom with fitted wardrobes, 3 piece family bathroom and ample room for storage. The private balcony and windows face east overlooking the podium gardens and allows natural light to flood throughout the rooms.

### **Property Features:**

- Stylish One Bedroom Apartment
- One Bathroom
- Third Floor
- 538 Square Feet (Approx)
- East Aspect Overlooking Podium Gardens
- 24 Hour Concierge
- Residents Only Gym, Sauna & Steam Room
- Colindale Tube Station (Northern Line)