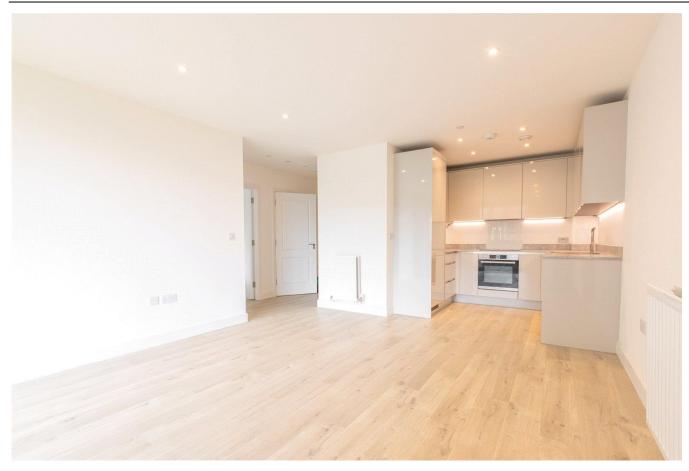

Asking Price: £365,000

■ 1 Bedroom (s)

☐ 1 Bathroom (s) ☐ Leasehold

Ref: BEA240062

Spanning a sizeable 538 square feet (approx.) is this third floor, one bedroom apartment. This stylish home benefits from a custom designed kitchen with fully integrated appliances, a spacious bedroom with fitted wardrobes, 3 piece family bathroom and ample room for storage. The private balcony and windows face east overlooking the podium gardens and allows natural light to flood throughout the rooms.

### **Property Features:**

- Stylish One Bedroom Apartment
- One Bathroom
- Third Floor
- 538 Square Feet (Approx)
- East Aspect Overlooking Podium Gardens
- 24 Hour Concierge
- Residents Only Gym, Sauna & Steam Room
- Colindale Tube Station (Northern Line)