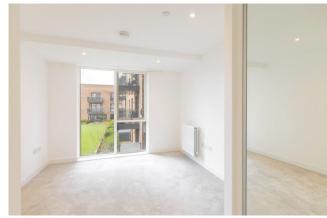

Asking Price: £365,000

■ 1 Bedroom (s)

☐ 1 Bathroom (s) ☐ Leasehold

Ref: BEA240062

Spanning a sizeable 538 square feet (approx.) is this third floor, one bedroom apartment. This stylish home benefits from a custom designed kitchen with fully integrated appliances, a spacious bedroom with fitted wardrobes, 3 piece family bathroom and ample room for storage. The private balcony and windows face east overlooking the podium gardens and allows natural light to flood throughout the rooms.

### **Property Features:**

- Stylish One Bedroom Apartment
- One Bathroom
- Third Floor
- 538 Square Feet (Approx)
- East Aspect Overlooking Podium Gardens
- 24 Hour Concierge
- Residents Only Gym, Sauna & Steam Room
- Colindale Tube Station (Northern Line)