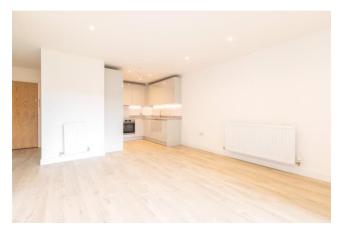

Asking Price: £365,000

■ 1 Bedroom (s)

☐ 1 Bathroom (s) ☐ Leasehold

Ref: BEA240062

Spanning a sizeable 538 square feet (approx.) is this third floor, one bedroom apartment. This stylish home benefits from a custom designed kitchen with fully integrated appliances, a spacious bedroom with fitted wardrobes, 3 piece family bathroom and ample room for storage. The private balcony and windows face east overlooking the podium gardens and allows natural light to flood throughout the rooms.