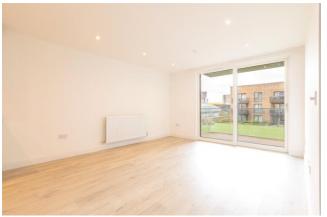

Asking Price: £365,000

■ 1 Bedroom (s)

☐ 1 Bathroom (s) ☐ Leasehold

Ref: BEA240062

Spanning a sizeable 538 square feet (approx.) is this third floor, one bedroom apartment. This stylish home benefits from a custom designed kitchen with fully integrated appliances, a spacious bedroom with fitted wardrobes, 3 piece family bathroom and ample room for storage. The private balcony and windows face east overlooking the podium gardens and allows natural light to flood throughout the rooms.