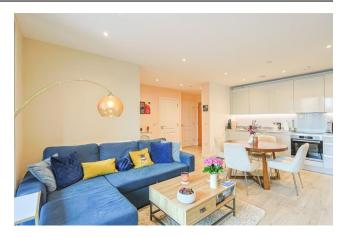

&Benham Reeves

Offers in excess of: £335,000

1 Bedroom (s)

1 Bathroom (s) Leasehold

RFF#: BFA240133

Well presented throughout is this bright and spacious one bedroom, one bathroom apartment on the fifth floor of Holborough House, Colindale Gardens. Spanning a comfortable 534 square feet (approx.) the apartment boasts from a custom designed kitchen with integrated appliances, a spacious living room which is flooded with light from its westerly aspect and has access to a private balcony, a double carpeted bedroom with the added luxury of fitted wardrobes. The apartment also boasts a stylish three piece family bathroom, storage cupboard and access to a roof terrace.

#### **Property Features:**

- Stylish One Bedroom Apartment
- Circa. 534 Square Feet
- One Bathroom
- Fifth Floor
- Private West Facing Balcony
- Colindale Tube Station (Northern Line)
- 24 Hour Concierge
- Residents Gym, Sauna & Steam Room