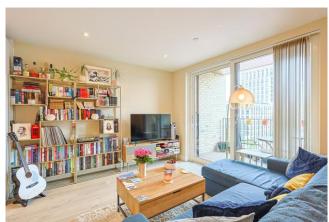

&Benham Reeves

Offers in excess of: £335,000

1 Bedroom (s)

1 Bathroom (s) Leasehold

RFF#: BFA240133

Well presented throughout is this bright and spacious one bedroom, one bathroom apartment on the fifth floor of Holborough House, Colindale Gardens. Spanning a comfortable 534 square feet (approx.) the apartment boasts from a custom designed kitchen with integrated appliances, a spacious living room which is flooded with light from its westerly aspect and has access to a private balcony, a double carpeted bedroom with the added luxury of fitted wardrobes. The apartment also boasts a stylish three piece family bathroom, storage cupboard and access to a roof terrace.