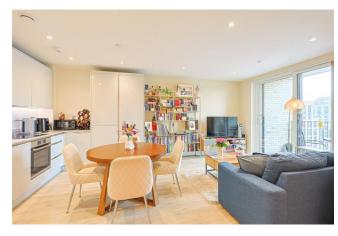

&Benham Reeves

Offers in excess of: £335,000

1 Bedroom (s)

1 Bathroom (s) Leasehold

RFF#: BFA240133

Well presented throughout is this bright and spacious one bedroom, one bathroom apartment on the fifth floor of Holborough House, Colindale Gardens. Spanning a comfortable 534 square feet (approx.) the apartment boasts from a custom designed kitchen with integrated appliances, a spacious living room which is flooded with light from its westerly aspect and has access to a private balcony, a double carpeted bedroom with the added luxury of fitted wardrobes. The apartment also boasts a stylish three piece family bathroom, storage cupboard and access to a roof terrace.