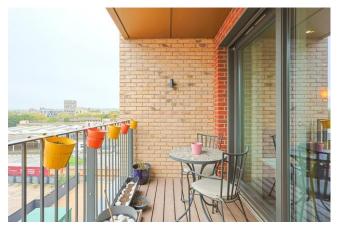

&Benham Reeves

Offers in excess of: £335,000

1 Bedroom (s)

1 Bathroom (s) Leasehold

RFF#: BFA240133

Well presented throughout is this bright and spacious one bedroom, one bathroom apartment on the fifth floor of Holborough House, Colindale Gardens. Spanning a comfortable 534 square feet (approx.) the apartment boasts from a custom designed kitchen with integrated appliances, a spacious living room which is flooded with light from its westerly aspect and has access to a private balcony, a double carpeted bedroom with the added luxury of fitted wardrobes. The apartment also boasts a stylish three piece family bathroom, storage cupboard and access to a roof terrace.

#### **Property Features:**

- Stylish One Bedroom Apartment
- Circa. 534 Square Feet
- One Bathroom
- Fifth Floor
- Private West Facing Balcony
- Colindale Tube Station (Northern Line)
- 24 Hour Concierge
- Residents Gym, Sauna & Steam Room