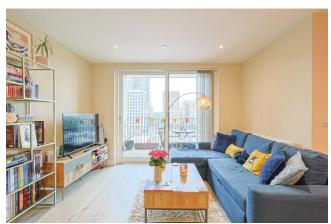

&Benham Reeves

Offers in excess of: £335,000

1 Bedroom (s)

1 Bathroom (s) Leasehold

RFF#: BFA240133

Well presented throughout is this bright and spacious one bedroom, one bathroom apartment on the fifth floor of Holborough House, Colindale Gardens. Spanning a comfortable 534 square feet (approx.) the apartment boasts from a custom designed kitchen with integrated appliances, a spacious living room which is flooded with light from its westerly aspect and has access to a private balcony, a double carpeted bedroom with the added luxury of fitted wardrobes. The apartment also boasts a stylish three piece family bathroom, storage cupboard and access to a roof terrace.