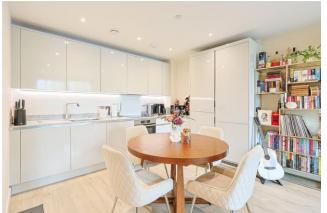

&Benham Reeves

Offers in excess of: £335,000

1 Bedroom (s)

1 Bathroom (s) Leasehold

RFF#: BFA240133

Well presented throughout is this bright and spacious one bedroom, one bathroom apartment on the fifth floor of Holborough House, Colindale Gardens. Spanning a comfortable 534 square feet (approx.) the apartment boasts from a custom designed kitchen with integrated appliances, a spacious living room which is flooded with light from its westerly aspect and has access to a private balcony, a double carpeted bedroom with the added luxury of fitted wardrobes. The apartment also boasts a stylish three piece family bathroom, storage cupboard and access to a roof terrace.

#### **Property Features:**

- Stylish One Bedroom Apartment
- Circa. 534 Square Feet
- One Bathroom
- Fifth Floor
- Private West Facing Balcony
- Colindale Tube Station (Northern Line)
- 24 Hour Concierge
- Residents Gym, Sauna & Steam Room