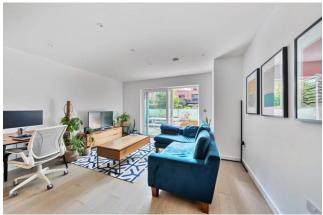

Offers in excess of: £385,000

1 Bedroom (s)

☐ 1 Bathroom (s) ☐ Leasehold

RFF#: BFA250106

\*\*Chain Free\*\* Comprising a sizeable 559 square feet is this immaculately presented one bedroom apartment. The property offers an interior designed kitted kitchen with handless gloss cabinet doors, a slim line laminate worktop and integrated Siemens appliances including a microwave and dishwasher. The bright and airy living area benefits from LED downlights, Wiring for digital TV and wiring only for Sky+HD, and access to a private west facing terrace overlooking the podium gardens; perfect for outdoor dining and entertaining. The spacious carpeted bedroom offers a built in wardrobe with sliding mirrored doors. Further benefits include a stylish bathroom suite with porcelain wall and floor tiles, engineered wood flooring with underfloor heating throughout, and Oak veneer apartment entrance and internal doors.

### **Property Features:**

- Chain Free One Bedroom Apartment
- First Floor
- 559 Square Feet (Approx.)
- West Facing Terrace Overlooking Podium
- 24 Hour Concierge Desk
- Residents Only Gym, Sauna & Steam Room
- Colindale Tube Station (Northern Line)
- Four Acre Park Within The Development