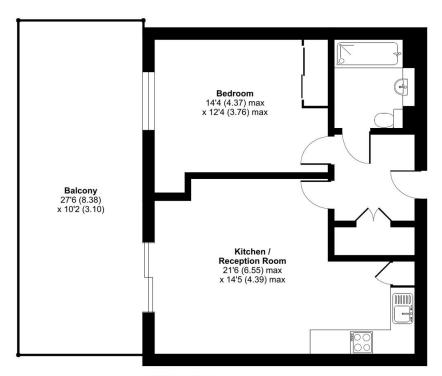

#### Thonrey Close, London, NW9

Approximate Area = 559 sq ft / 51.9 sq m
For identification only - Not to scale

FIRST FLOOR