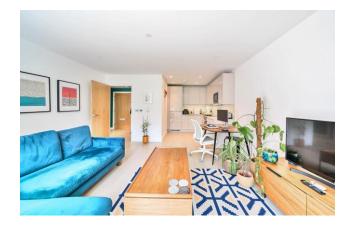

Offers in excess of: £385,000

1 Bedroom (s)

☐ 1 Bathroom (s) ☐ Leasehold

RFF#: BFA250106

\*\*Chain Free\*\* Comprising a sizeable 559 square feet is this immaculately presented one bedroom apartment. The property offers an interior designed kitted kitchen with handless gloss cabinet doors, a slim line laminate worktop and integrated Siemens appliances including a microwave and dishwasher. The bright and airy living area benefits from LED downlights, Wiring for digital TV and wiring only for Sky+HD, and access to a private west facing terrace overlooking the podium gardens; perfect for outdoor dining and entertaining. The spacious carpeted bedroom offers a built in wardrobe with sliding mirrored doors. Further benefits include a stylish bathroom suite with porcelain wall and floor tiles, engineered wood flooring with underfloor heating throughout, and Oak veneer apartment entrance and internal doors.