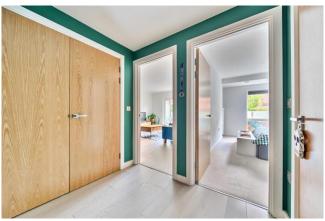

Offers in excess of: £385,000

1 Bedroom (s)

☐ 1 Bathroom (s) ☐ Leasehold

RFF#: BFA250106

\*\*Chain Free\*\* Comprising a sizeable 559 square feet is this immaculately presented one bedroom apartment. The property offers an interior designed kitted kitchen with handless gloss cabinet doors, a slim line laminate worktop and integrated Siemens appliances including a microwave and dishwasher. The bright and airy living area benefits from LED downlights, Wiring for digital TV and wiring only for Sky+HD, and access to a private west facing terrace overlooking the podium gardens; perfect for outdoor dining and entertaining. The spacious carpeted bedroom offers a built in wardrobe with sliding mirrored doors. Further benefits include a stylish bathroom suite with porcelain wall and floor tiles, engineered wood flooring with underfloor heating throughout, and Oak veneer apartment entrance and internal doors.