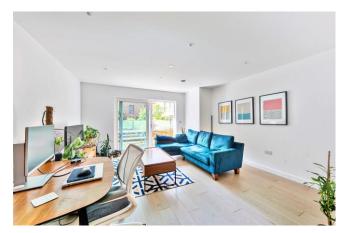

Offers in excess of: £385,000

1 Bedroom (s)

☐ 1 Bathroom (s) ☐ Leasehold

RFF#: BFA250106

\*\*Chain Free\*\* Comprising a sizeable 559 square feet is this immaculately presented one bedroom apartment. The property offers an interior designed kitted kitchen with handless gloss cabinet doors, a slim line laminate worktop and integrated Siemens appliances including a microwave and dishwasher. The bright and airy living area benefits from LED downlights, Wiring for digital TV and wiring only for Sky+HD, and access to a private west facing terrace overlooking the podium gardens; perfect for outdoor dining and entertaining. The spacious carpeted bedroom offers a built in wardrobe with sliding mirrored doors. Further benefits include a stylish bathroom suite with porcelain wall and floor tiles, engineered wood flooring with underfloor heating throughout, and Oak veneer apartment entrance and internal doors.

### **Property Features:**

- Chain Free One Bedroom Apartment
- First Floor
- 559 Square Feet (Approx.)
- West Facing Terrace Overlooking Podium
- 24 Hour Concierge Desk
- Residents Only Gym, Sauna & Steam Room
- Colindale Tube Station (Northern Line)
- Four Acre Park Within The Development