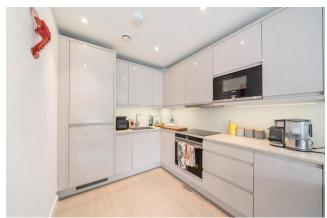

Offers in excess of: £385,000

1 Bedroom (s)

☐ 1 Bathroom (s) ☐ Leasehold

RFF#: BFA250106

\*\*Chain Free\*\* Comprising a sizeable 559 square feet is this immaculately presented one bedroom apartment. The property offers an interior designed kitted kitchen with handless gloss cabinet doors, a slim line laminate worktop and integrated Siemens appliances including a microwave and dishwasher. The bright and airy living area benefits from LED downlights, Wiring for digital TV and wiring only for Sky+HD, and access to a private west facing terrace overlooking the podium gardens; perfect for outdoor dining and entertaining. The spacious carpeted bedroom offers a built in wardrobe with sliding mirrored doors. Further benefits include a stylish bathroom suite with porcelain wall and floor tiles, engineered wood flooring with underfloor heating throughout, and Oak veneer apartment entrance and internal doors.