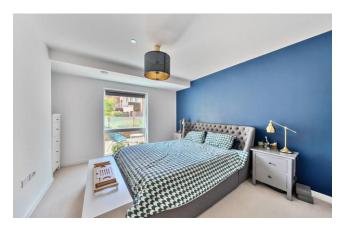

Offers in excess of: £385,000

1 Bedroom (s)

☐ 1 Bathroom (s) ☐ Leasehold

RFF#: BFA250106

\*\*Chain Free\*\* Comprising a sizeable 559 square feet is this immaculately presented one bedroom apartment. The property offers an interior designed kitted kitchen with handless gloss cabinet doors, a slim line laminate worktop and integrated Siemens appliances including a microwave and dishwasher. The bright and airy living area benefits from LED downlights, Wiring for digital TV and wiring only for Sky+HD, and access to a private west facing terrace overlooking the podium gardens; perfect for outdoor dining and entertaining. The spacious carpeted bedroom offers a built in wardrobe with sliding mirrored doors. Further benefits include a stylish bathroom suite with porcelain wall and floor tiles, engineered wood flooring with underfloor heating throughout, and Oak veneer apartment entrance and internal doors.