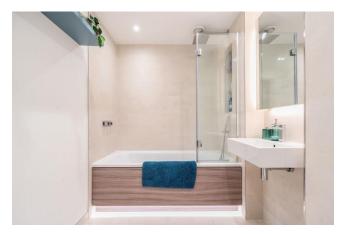

Offers in excess of: £385,000

1 Bedroom (s)

☐ 1 Bathroom (s) ☐ Leasehold

RFF#: BFA250106

\*\*Chain Free\*\* Comprising a sizeable 559 square feet is this immaculately presented one bedroom apartment. The property offers an interior designed kitted kitchen with handless gloss cabinet doors, a slim line laminate worktop and integrated Siemens appliances including a microwave and dishwasher. The bright and airy living area benefits from LED downlights, Wiring for digital TV and wiring only for Sky+HD, and access to a private west facing terrace overlooking the podium gardens; perfect for outdoor dining and entertaining. The spacious carpeted bedroom offers a built in wardrobe with sliding mirrored doors. Further benefits include a stylish bathroom suite with porcelain wall and floor tiles, engineered wood flooring with underfloor heating throughout, and Oak veneer apartment entrance and internal doors.