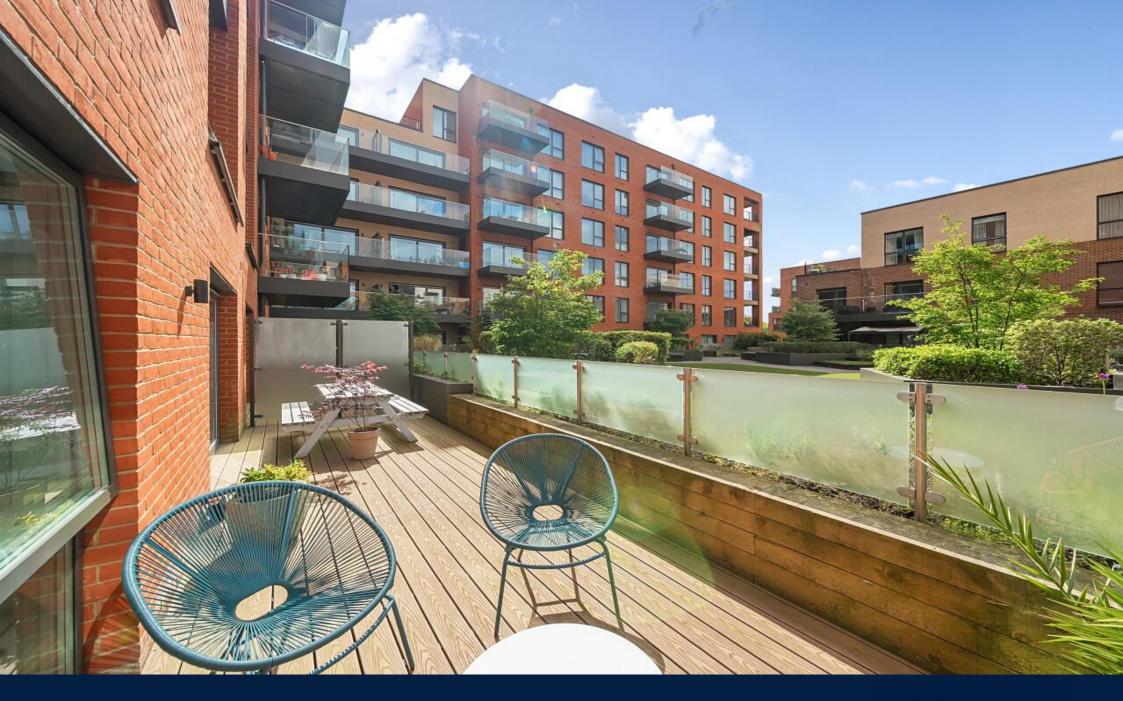

Offers in excess of: £385,000

1 Bedroom (s)

☐ 1 Bathroom (s) ☐ Leasehold

RFF#: BFA250106

\*\*Chain Free\*\* Comprising a sizeable 559 square feet is this immaculately presented one bedroom apartment. The property offers an interior designed kitted kitchen with handless gloss cabinet doors, a slim line laminate worktop and integrated Siemens appliances including a microwave and dishwasher. The bright and airy living area benefits from LED downlights, Wiring for digital TV and wiring only for Sky+HD, and access to a private west facing terrace overlooking the podium gardens; perfect for outdoor dining and entertaining. The spacious carpeted bedroom offers a built in wardrobe with sliding mirrored doors. Further benefits include a stylish bathroom suite with porcelain wall and floor tiles, engineered wood flooring with underfloor heating throughout, and Oak veneer apartment entrance and internal doors.

### **Property Features:**

- Chain Free One Bedroom Apartment
- First Floor
- 559 Square Feet (Approx.)
- West Facing Terrace Overlooking Podium
- 24 Hour Concierge Desk
- Residents Only Gym, Sauna & Steam Room
- Colindale Tube Station (Northern Line)
- Four Acre Park Within The Development