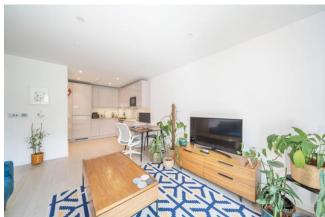

Offers in excess of: £385,000

1 Bedroom (s)

☐ 1 Bathroom (s) ☐ Leasehold

RFF#: BFA250106

\*\*Chain Free\*\* Comprising a sizeable 559 square feet is this immaculately presented one bedroom apartment. The property offers an interior designed kitted kitchen with handless gloss cabinet doors, a slim line laminate worktop and integrated Siemens appliances including a microwave and dishwasher. The bright and airy living area benefits from LED downlights, Wiring for digital TV and wiring only for Sky+HD, and access to a private west facing terrace overlooking the podium gardens; perfect for outdoor dining and entertaining. The spacious carpeted bedroom offers a built in wardrobe with sliding mirrored doors. Further benefits include a stylish bathroom suite with porcelain wall and floor tiles, engineered wood flooring with underfloor heating throughout, and Oak veneer apartment entrance and internal doors.