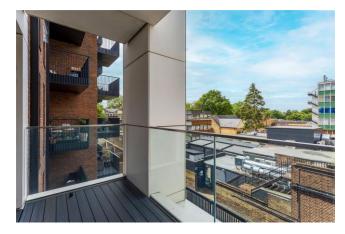

Price Reduced to: £525,000

1 Bedroom (s)

☐ 1 Bathroom (s) ☐ Leasehold

A luxurious one bedroom apartment located on the second floor of the highly sought after Filmworks development W5. Spanning an approximate 575 square feet internally, this apartment comprises of a large living/dining area with wood effect timber flooring throughout, private balcony leading out from the reception room with western views and a fully fitted bespoke kitchen with integrated Bosch appliances such as fridge/freezer, oven, electric hob, microwave and dishwasher.

## **Property Features:**

- Stylish One Bedroom Apartment
- 575 Square Feet (Approx.)
- Second Floor
- West Facing Aspect
- 24 Hour Concierge
- Eight-Screen Cinema, Café & Bar
- Ealing Broadway Station (Elizabeth Line)
- Chain Free