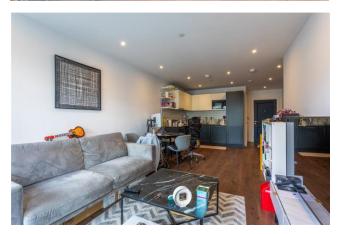

Price Reduced to: £525,000

1 Bedroom (s)

☐ 1 Bathroom (s) ☐ Leasehold

A luxurious one bedroom apartment located on the second floor of the highly sought after Filmworks development W5. Spanning an approximate 575 square feet internally, this apartment comprises of a large living/dining area with wood effect timber flooring throughout, private balcony leading out from the reception room with western views and a fully fitted bespoke kitchen with integrated Bosch appliances such as fridge/freezer, oven, electric hob, microwave and dishwasher.

This well-presented apartment offers a large and spacious bedroom with carpet finish and fitted wardrobe with extra storage space around. This property also includes a modern finished three-piece family bathroom, video entry phone system and under-floor heating in the living room, kitchen, hallway and bedroom.