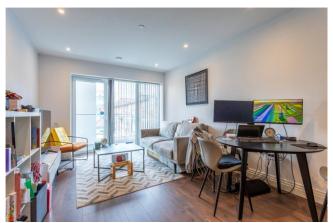

Price Reduced to: £525,000

1 Bedroom (s)

☐ 1 Bathroom (s) ☐ Leasehold

A luxurious one bedroom apartment located on the second floor of the highly sought after Filmworks development W5. Spanning an approximate 575 square feet internally, this apartment comprises of a large living/dining area with wood effect timber flooring throughout, private balcony leading out from the reception room with western views and a fully fitted bespoke kitchen with integrated Bosch appliances such as fridge/freezer, oven, electric hob, microwave and dishwasher.