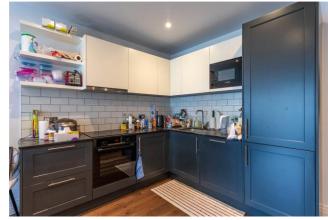

Price Reduced to: £525,000

1 Bedroom (s)

☐ 1 Bathroom (s) ☐ Leasehold

A luxurious one bedroom apartment located on the second floor of the highly sought after Filmworks development W5. Spanning an approximate 575 square feet internally, this apartment comprises of a large living/dining area with wood effect timber flooring throughout, private balcony leading out from the reception room with western views and a fully fitted bespoke kitchen with integrated Bosch appliances such as fridge/freezer, oven, electric hob, microwave and dishwasher.