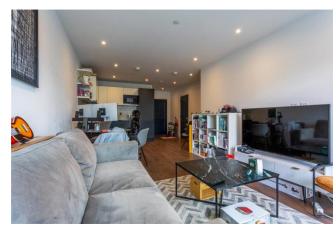

Price Reduced to: £525,000

1 Bedroom (s)

☐ 1 Bathroom (s) ☐ Leasehold

A luxurious one bedroom apartment located on the second floor of the highly sought after Filmworks development W5. Spanning an approximate 575 square feet internally, this apartment comprises of a large living/dining area with wood effect timber flooring throughout, private balcony leading out from the reception room with western views and a fully fitted bespoke kitchen with integrated Bosch appliances such as fridge/freezer, oven, electric hob, microwave and dishwasher.