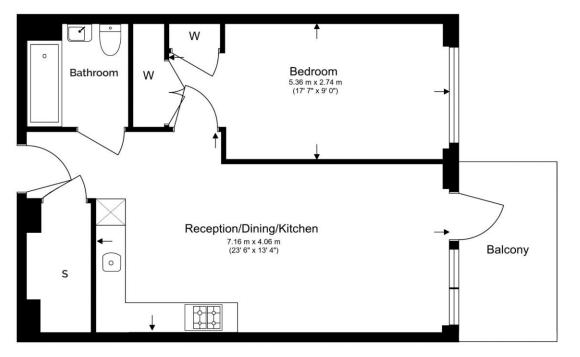

## 2nd Floor Total Gross Internal Area 53.4 Sq/m - 575 Sq/ft

Floor Plan measurements are approximate and are for illustrative purposes only. While we do not doubt the floor plans accuracy, we make no guarantee, warranty or representation as to the accuracy and completeness of the floor plan.