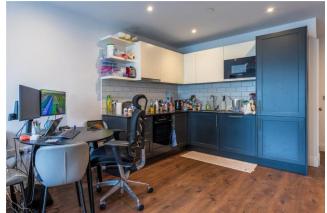

Price Reduced to: £525,000

1 Bedroom (s)

☐ 1 Bathroom (s) ☐ Leasehold

A luxurious one bedroom apartment located on the second floor of the highly sought after Filmworks development W5. Spanning an approximate 575 square feet internally, this apartment comprises of a large living/dining area with wood effect timber flooring throughout, private balcony leading out from the reception room with western views and a fully fitted bespoke kitchen with integrated Bosch appliances such as fridge/freezer, oven, electric hob, microwave and dishwasher.

This well-presented apartment offers a large and spacious bedroom with carpet finish and fitted wardrobe with extra storage space around. This property also includes a modern finished three-piece family bathroom, video entry phone system and under-floor heating in the living room, kitchen, hallway and bedroom.