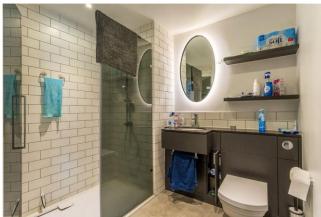

This well-presented apartment offers a large and spacious bedroom with carpet finish and fitted wardrobe with extra storage space around. This property also includes a modern finished three-piece family bathroom, video entry phone system and under-floor heating in the living room, kitchen, hallway and bedroom.