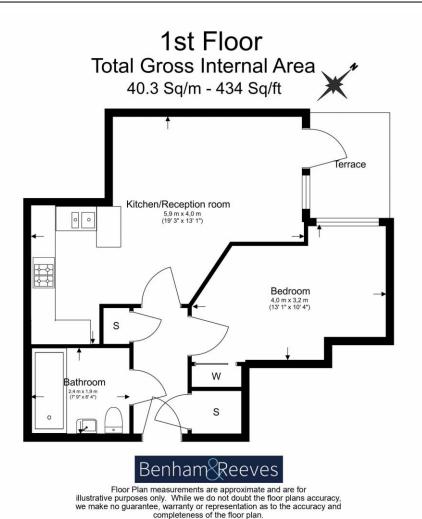

Asking Price: £525,000

■ 1 Bedroom (s)

☐ 1 Bathroom (s) ☐ Leasehold

A luxurious one bedroom apartment located on the first floor of Ealing's newest development Dicken's Yard, Vista House. Spanning an approximate 434 square feet, this apartment comprises of a large open-plan reception room with dining space, wood flooring and large floor-to-ceiling windows, which affords lots of natural light into the room. There's a fully fitted modern kitchen with integrated appliances, a double bedroom with storage space, and a sleekly designed family bathroom. Other benefits include a private terrace overlooking the podium gardens accessed via the reception room and bedroom with exceptional courtyard views.

#### **Property Features:**

- Chain Free
- Stylish One Bedroom Apartment
- Circa. 434 Square Feet
- First Floor
- Private Terrace Overlooking Podium Gardens
- 24 Hour Concierge Service
- Residents Gym, Swimming Pool & Spa
- Ealing Broadway Station (Central, District & Elizabeth Line)