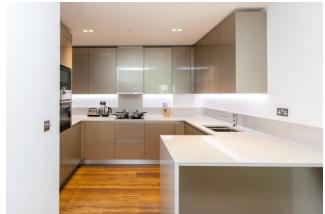

Asking Price: £525,000

■ 1 Bedroom (s)

☐ 1 Bathroom (s) ☐ Leasehold

A luxurious one bedroom apartment located on the first floor of Ealing's newest development Dicken's Yard, Vista House. Spanning an approximate 434 square feet, this apartment comprises of a large open-plan reception room with dining space, wood flooring and large floor-to-ceiling windows, which affords lots of natural light into the room. There's a fully fitted modern kitchen with integrated appliances, a double bedroom with storage space, and a sleekly designed family bathroom. Other benefits include a private terrace overlooking the podium gardens accessed via the reception room and bedroom with exceptional courtyard views.