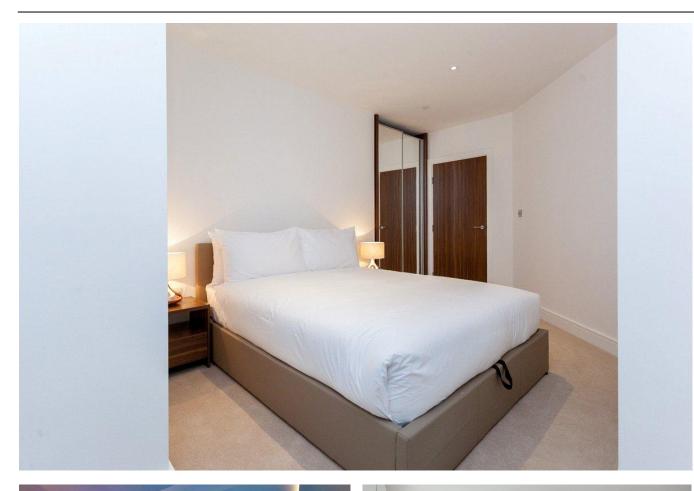

Asking Price: £525,000

■ 1 Bedroom (s)

☐ 1 Bathroom (s) ☐ Leasehold

A luxurious one bedroom apartment located on the first floor of Ealing's newest development Dicken's Yard, Vista House. Spanning an approximate 434 square feet, this apartment comprises of a large open-plan reception room with dining space, wood flooring and large floor-to-ceiling windows, which affords lots of natural light into the room. There's a fully fitted modern kitchen with integrated appliances, a double bedroom with storage space, and a sleekly designed family bathroom. Other benefits include a private terrace overlooking the podium gardens accessed via the reception room and bedroom with exceptional courtyard views.