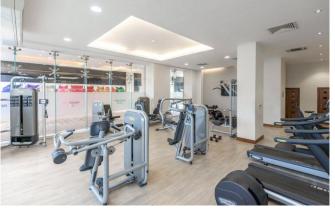

Designed to complement urban living and working, Dickens Yard residents have exclusive access to sauna, steam room, gym and swimming pool. There is also a 24-hour Estate Management Service in the development. Ealing Broadway Station is a short walk away and serves the Elizabeth, Central, District and National Rail which takes you into Central London, London Heathrow and The City. The local area of Ealing has a wide selection of restaurants, trendy cafes, coffee shops many shops. Westfield shopping centre is a short journey away and has a large selection of the latest fashion shops, eateries and entertainment options.

#### **Property Features:**

- Chain Free
- Stylish One Bedroom Apartment
- Circa. 434 Square Feet
- First Floor
- Private Terrace Overlooking Podium Gardens
- 24 Hour Concierge Service
- Residents Gym, Swimming Pool & Spa
- Ealing Broadway Station (Central, District & Elizabeth Line)