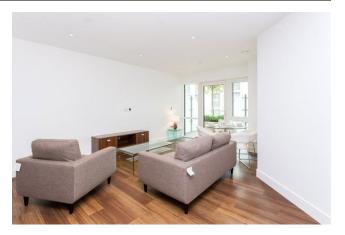

Asking Price: £525,000

■ 1 Bedroom (s)

☐ 1 Bathroom (s) ☐ Leasehold

A luxurious one bedroom apartment located on the first floor of Ealing's newest development Dicken's Yard, Vista House. Spanning an approximate 434 square feet, this apartment comprises of a large open-plan reception room with dining space, wood flooring and large floor-to-ceiling windows, which affords lots of natural light into the room. There's a fully fitted modern kitchen with integrated appliances, a double bedroom with storage space, and a sleekly designed family bathroom. Other benefits include a private terrace overlooking the podium gardens accessed via the reception room and bedroom with exceptional courtyard views.

#### **Property Features:**

- Chain Free
- Stylish One Bedroom Apartment
- Circa. 434 Square Feet
- First Floor
- Private Terrace Overlooking Podium Gardens
- 24 Hour Concierge Service
- Residents Gym, Swimming Pool & Spa
- Ealing Broadway Station (Central, District & Elizabeth Line)