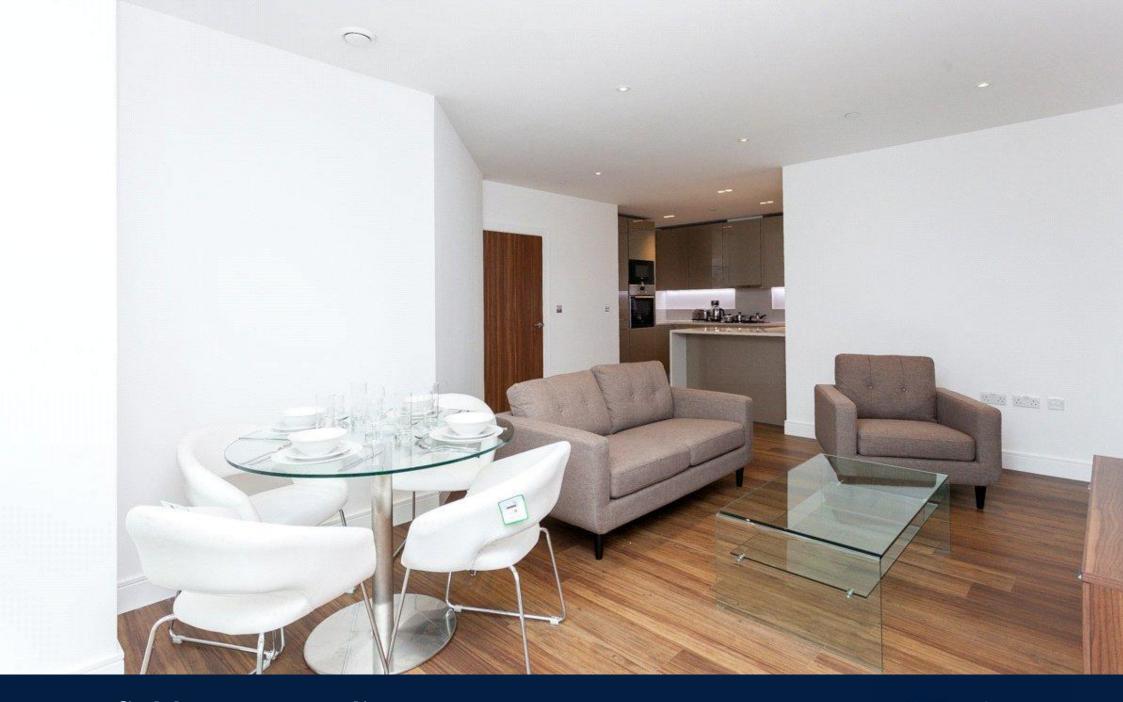

Asking Price: £525,000

■ 1 Bedroom (s)

☐ 1 Bathroom (s) ☐ Leasehold

A luxurious one bedroom apartment located on the first floor of Ealing's newest development Dicken's Yard, Vista House. Spanning an approximate 434 square feet, this apartment comprises of a large open-plan reception room with dining space, wood flooring and large floor-to-ceiling windows, which affords lots of natural light into the room. There's a fully fitted modern kitchen with integrated appliances, a double bedroom with storage space, and a sleekly designed family bathroom. Other benefits include a private terrace overlooking the podium gardens accessed via the reception room and bedroom with exceptional courtyard views.

#### **Property Features:**

- Chain Free
- Stylish One Bedroom Apartment
- Circa. 434 Square Feet
- First Floor
- Private Terrace Overlooking Podium Gardens
- 24 Hour Concierge Service
- Residents Gym, Swimming Pool & Spa
- Ealing Broadway Station (Central, District & Elizabeth Line)