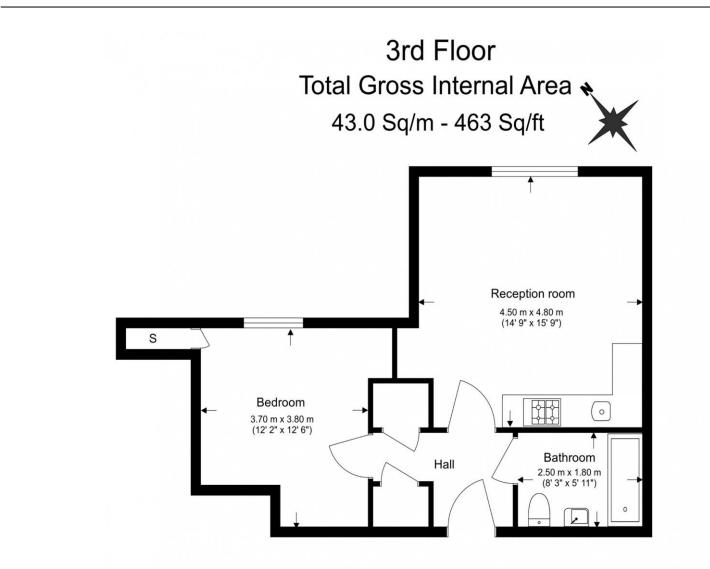

#### \*Guide price of £475k-£500k\*

A beautifully presented and recently refurbished one bedroom apartment in the heart of the City of London. This modern and spacious one apartment spanning an approximate 463 square feet Is situated on the 3rd floor of this boutique development. The property comprises a double bedroom, separate bathroom and an open-plan reception room which includes a fitted kitchen area with integrated appliances and space to dine. This fantastic apartment has recently been refurbished to a very good standard, has been decorated with natural colours and has been fitted with new wooden flooring.

England, Scotland & Wales

Floor Plan measurements are approximate and are for illustrative purposes only. While we do not doubt the floor plans accuracy, we make no guarantee, warranty or representation as to the accuracy and completeness of the floor plan.