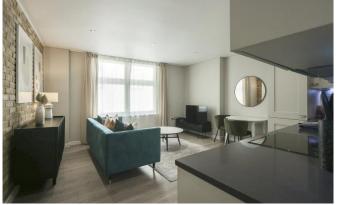

#### \*Guide price of £475k-£500k\*

A beautifully presented and recently refurbished one bedroom apartment in the heart of the City of London. This modern and spacious one apartment spanning an approximate 463 square feet Is situated on the 3rd floor of this boutique development. The property comprises a double bedroom, separate bathroom and an open-plan reception room which includes a fitted kitchen area with integrated appliances and space to dine. This fantastic apartment has recently been refurbished to a very good standard, has been decorated with natural colours and has been fitted with new wooden flooring.

# **Property Features:**

- One Bedroom
- One Bathroom
- Third Floor
- Recently Refurbished
- Boutique Development
- Bright and Spacious
- Lift
- Excellent Location
- Long Lease

**Energy Efficiency Rating** Current Potential Very energy efficient - lower running costs (92+) A B (81-91) C 73 (69-80) 72 D (55-68) Ξ (39-54) F (21-38) G (1-20)Not energy efficient - higher running costs EU Directive 2002/91/EC