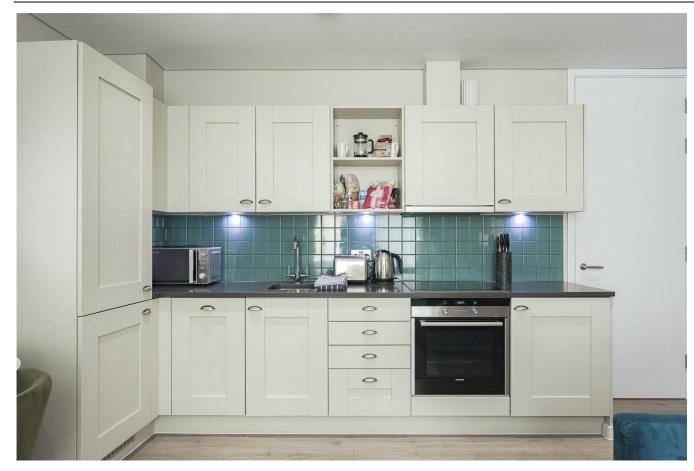

#### \*Guide price of £475k-£500k\*

A beautifully presented and recently refurbished one bedroom apartment in the heart of the City of London. This modern and spacious one apartment spanning an approximate 463 square feet Is situated on the 3rd floor of this boutique development. The property comprises a double bedroom, separate bathroom and an open-plan reception room which includes a fitted kitchen area with integrated appliances and space to dine. This fantastic apartment has recently been refurbished to a very good standard, has been decorated with natural colours and has been fitted with new wooden flooring.

# **Property Features:**

- One Bedroom
- One Bathroom
- Third Floor
- Recently Refurbished
- Boutique Development
- Bright and Spacious
- Lift
- Excellent Location
- Long Lease

**Energy Efficiency Rating** Current Potential Very energy efficient - lower running costs (92+) A B (81-91) C 73 (69-80) 72 D (55-68) Ξ (39-54) F (21-38) G (1-20)Not energy efficient - higher running costs EU Directive 2002/91/EC