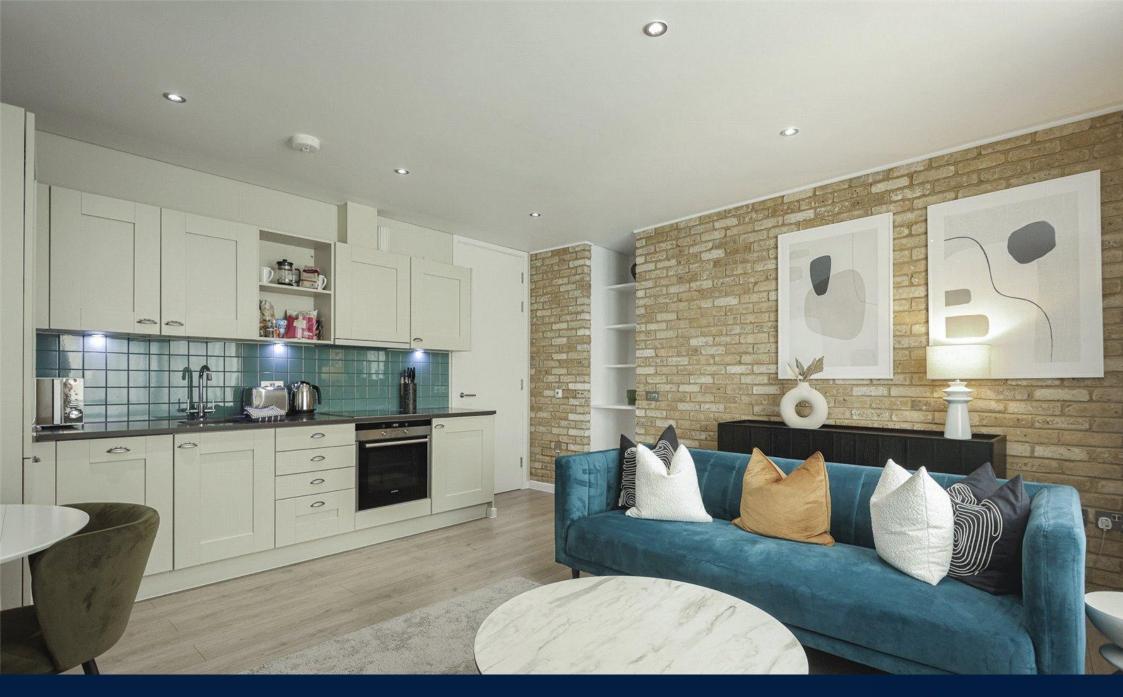

#### \*Guide price of £475k-£500k\*

A beautifully presented and recently refurbished one bedroom apartment in the heart of the City of London. This modern and spacious one apartment spanning an approximate 463 square feet Is situated on the 3rd floor of this boutique development. The property comprises a double bedroom, separate bathroom and an open-plan reception room which includes a fitted kitchen area with integrated appliances and space to dine. This fantastic apartment has recently been refurbished to a very good standard, has been decorated with natural colours and has been fitted with new wooden flooring.

# **Property Features:**

- One Bedroom
- One Bathroom
- Third Floor
- Recently Refurbished
- Boutique Development
- Bright and Spacious
- Lift
- Excellent Location
- Long Lease

**Energy Efficiency Rating** Current Potential Very energy efficient - lower running costs (92+) A B (81-91) C 73 (69-80) 72 D (55-68) Ξ (39-54) F (21-38) G (1-20)Not energy efficient - higher running costs EU Directive 2002/91/EC