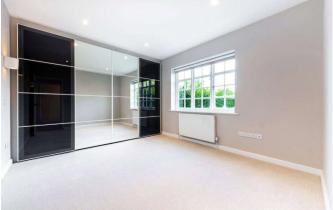

The property is offered in very good decorative order and features a superb fitted kitchen with Miele appliances, a luxury shower room, a lovely reception room with original solid parquet flooring and wood burner and a generous double bedroom with fitted wardrobes. Further benefits include, under floor heating and an alarm system.

#### **Property Features:**

- Double Bedroom
- Luxury Shower Room
- Reception Room
- Separate Luxury Kitchen
- Private Front Garden
- Private Rear Garden
- Separate Entrance
- Utility Cupboard with Washing Machine, Separate Dryer and Water Softener
- Chain Free