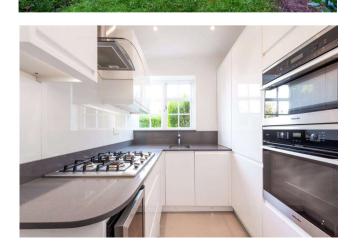

The property is offered in very good decorative order and features a superb fitted kitchen with Miele appliances, a luxury shower room, a lovely reception room with original solid parquet flooring and wood burner and a generous double bedroom with fitted wardrobes. Further benefits include, under floor heating and an alarm system.

#### **Property Features:**

- Double Bedroom
- Luxury Shower Room
- Reception Room
- Separate Luxury Kitchen
- Private Front Garden
- Private Rear Garden
- Separate Entrance
- Utility Cupboard with Washing Machine, Separate Dryer and Water Softener
- Chain Free