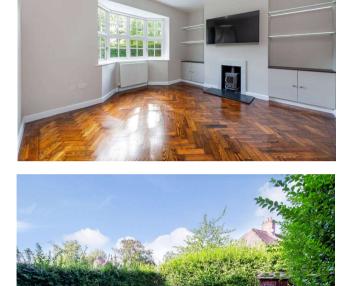

The property is offered in very good decorative order and features a superb fitted kitchen with Miele appliances, a luxury shower room, a lovely reception room with original solid parquet flooring and wood burner and a generous double bedroom with fitted wardrobes. Further benefits include, under floor heating and an alarm system.

Midholm Close is an attractive cul-de-sac quietly located at the end of Midholm, off Hill Top. The property is conveniently located for the multiple shopping and restaurant facilities available at Temple Fortune and Falloden Way.