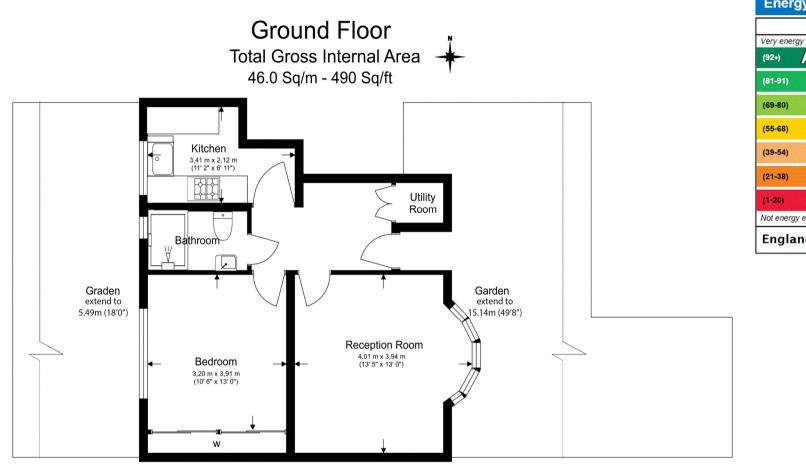

## Midholm Close, Hampstead Garden Suburb, NW11

Floor Plan measurements are approximate and are for illustrative purposes only. While we do not doubt the floor plans accuracy, we make no guarantee, warranty or representation as to the accuracy and completeness of the floor plan.