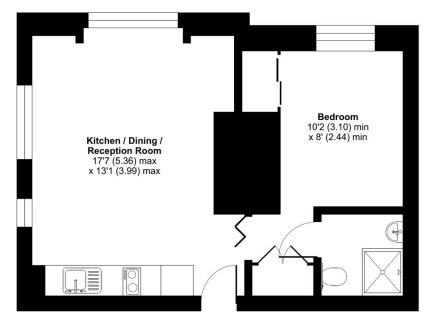

#### South End Road, Hampstead, London, NW3

Approximate Area = 401 sq ft / 37.2 sq m For identification only - Not to scale

**Energy Efficiency Rating** Current Potential Very energy efficient - lower running costs (92+) A B (81-91) 76 C (69-80) D (55-68) E (39-54) F (21-38) G (1-20) Not energy efficient - higher running costs EU Directive 2002/91/EC England, Scotland & Wales

RAISED GROUND FLOOR