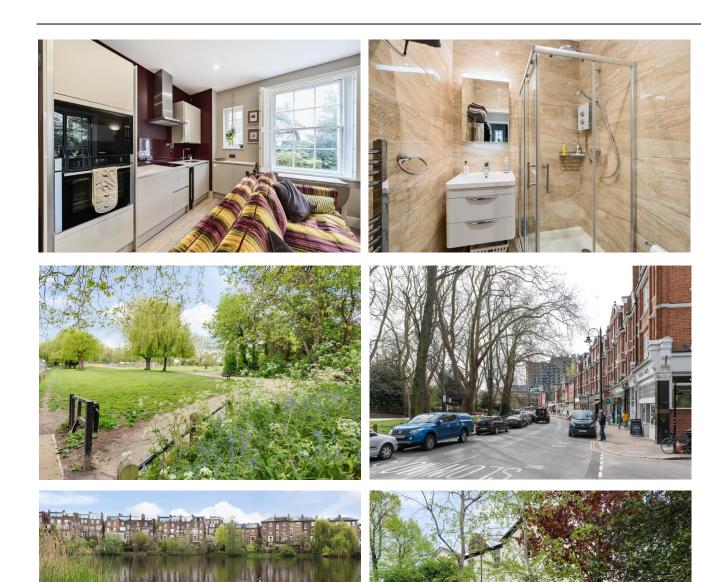

#### 1 Bedroom (s) 🛁 1 Bathroom (s) 🔾 Leasehold

A wonderful and recently refurbished one bedroom exceptionally bright apartment situated on the raised-ground floor of this impressive detached period house in Hampstead. Presented in excellent decorative order to a high specification finish together with high ceilings and an abundance of charm & character.

The property comprises, double-aspect reception room, open-plan fully-fitted kitchen, bedroom, fully-tiled luxurious shower room and useful storage space. Further benefits include a communal front garden, the property being just across the road from the vast acres of Hampstead Heath and ideally located close to the various amenities that Hampstead & South End Green offer. SOLE AGENT.

## **Property Features:**

- One Bedroom
- Raised Ground Floor
- Double-Aspect Reception Room
- Open-Plan Modern Kitchen
- Luxurious Fully-Tiled Shower Room
- Communal Garden
- High Ceilings and Period Features Throughout
- Located Opposite Hampstead Heath
- Superb Location in Hampstead
- Chain Free