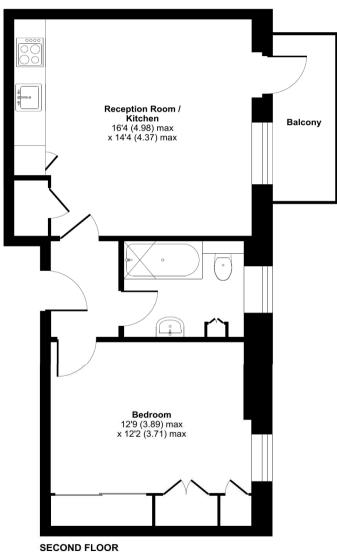

#### Frognal, Hampstead, NW3

Approximate Area = 463 sq ft / 43 sq m

For identification only - Not to scale

Floor plan produced in accordance with RICS Property Measurement Standards incorporating International Property Measurement Standards (IPMS2 Residential). ©nichecom 2024, Produced for Benham & Reves». REF: 1104117