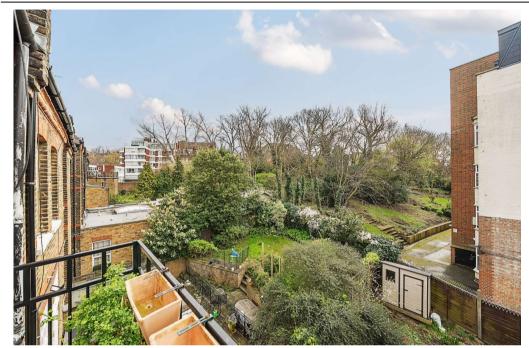

Asking Price: £495,000

■ 1 Bedroom (s)

☐ 1 Bathroom (s) C— Leasehold

An exceptionally bright apartment quietly situated at the rear of the second floor of an attractive red brick Victorian house. The flat has been significantly improved by the current owner including the addition of a south- east facing private balcony with irrigation system. The property benefits from generous room sizes throughout including the reception room with a quality fitted open-plan kitchen, a generous double bedroom with fitted wardrobes and a contemporary bathroom.

- Double Bedroom
- Reception Room
- Open-Plan Kitchen
- Bathroom

- South-East Facing Balcony
- Residents' Parking Zone
- Close to Finchley Road Station