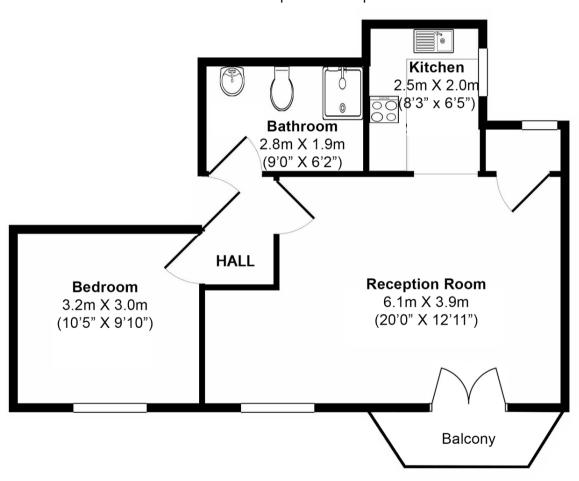

#### **Total Gross Internal Area**

44.8 Sq/m - 482 Sq/ft

Floor Plan measurements are approximate and are for illustrative purposes only. While we do not doubt the floor plans accuracy, we make no guarantee, warranty or representation as to the accuracy and completeness of the floor plan.