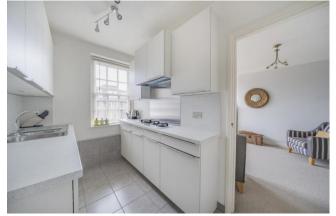

This spacious and bright property is presented in excellent condition and offers well-proportioned living space featuring a welcoming entrance hall, 16 ft reception room, 16 ft double bedroom with fitted wardrobes, luxury bathroom and fully-fitted modern kitchen.

## **Property Features:**

- Double Bedroom with Fitted Wardrobes
- 16'11 ft / 5.16 m Reception Room
- Luxury Bathroom
- Fully Fitted Modern Kitchen
- Communal Gardens
- Lift Access
- Central Heating & Hot Water included in Service Charge
- Off-Street Parking (1st come 1st served)
- 3rd Floor
- Portered Block
- Share of Freehold
- Chain Free