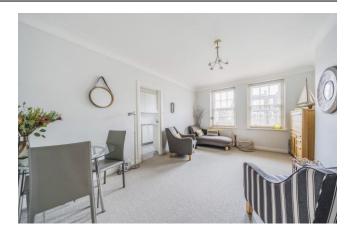

This spacious and bright property is presented in excellent condition and offers well-proportioned living space featuring a welcoming entrance hall, 16 ft reception room, 16 ft double bedroom with fitted wardrobes, luxury bathroom and fully-fitted modern kitchen.

## **Property Features:**

- Double Bedroom with Fitted Wardrobes
- 16'11 ft / 5.16 m Reception Room
- Luxury Bathroom
- Fully Fitted Modern Kitchen
- Communal Gardens
- Lift Access
- Central Heating & Hot Water included in Service Charge
- Off-Street Parking (1st come 1st served)
- 3rd Floor
- Portered Block
- Share of Freehold
- Chain Free