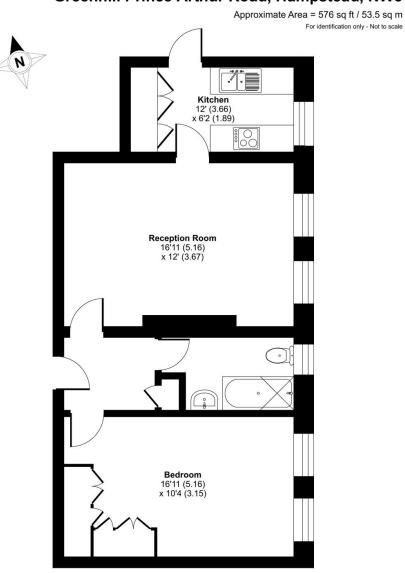

#### Greenhill Prince Arthur Road, Hampstead, NW3

 
 Floor plan produced in accordance with RICS Property Measurement 2nd Edition, Incorporating International Property Measurement Standards (IPMS2 Residential). ©ntchecom 2025.

 Produced for Benham & Reveys.
 REF:1222566

|                                |                 |          |     |   | Current | Potentia |
|--------------------------------|-----------------|----------|-----|---|---------|----------|
| Very energy efficient<br>(92+) | nt - Iower run  | ning cos | sts |   |         |          |
|                                | 1. 102          |          |     |   |         |          |
| (81-91)                        | 3               |          |     |   |         | 70       |
| (69-80)                        | C               |          |     |   |         | 79       |
| (55-68)                        | D               |          |     |   | 63      |          |
| (39-54)                        |                 | Ξ        |     |   |         |          |
| (21-38)                        |                 |          | F   |   |         |          |
| (1-20)                         |                 |          | (   | 3 |         |          |
| Not energy efficien            | t - higher runi | ning cos | ts  |   |         |          |