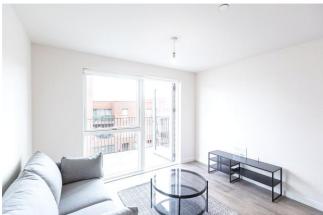

The accommodation comprises a welcoming entrance hallway with versatile storage cupboards and access to all rooms including an open plan kitchen/reception room and a balcony. The kitchen has a range of units with integrated appliances. The property boasts a double bedroom with fitted wardrobes and is completed by a freshly presented bathroom.

### **Property Features:**

- Chain Free
- Stylish One Bedroom Apartment
- Second Floor
- One Bathroom
- Circa. 541 Square Feet
- Private Balcony
- On-site Concierge, Gym, School & Sainsbury's Local
- Harrow & Wealdstone Station (Bakerloo Line)