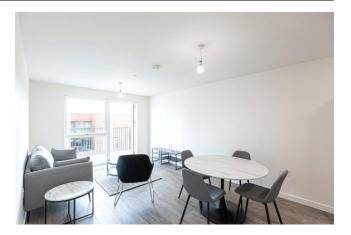

The accommodation comprises a welcoming entrance hallway with versatile storage cupboards and access to all rooms including an open plan kitchen/reception room and a balcony. The kitchen has a range of units with integrated appliances. The property boasts a double bedroom with fitted wardrobes and is completed by a freshly presented bathroom.

### **Property Features:**

- Chain Free
- Stylish One Bedroom Apartment
- Second Floor
- One Bathroom
- Circa. 541 Square Feet
- Private Balcony
- On-site Concierge, Gym, School & Sainsbury's Local
- Harrow & Wealdstone Station (Bakerloo Line)