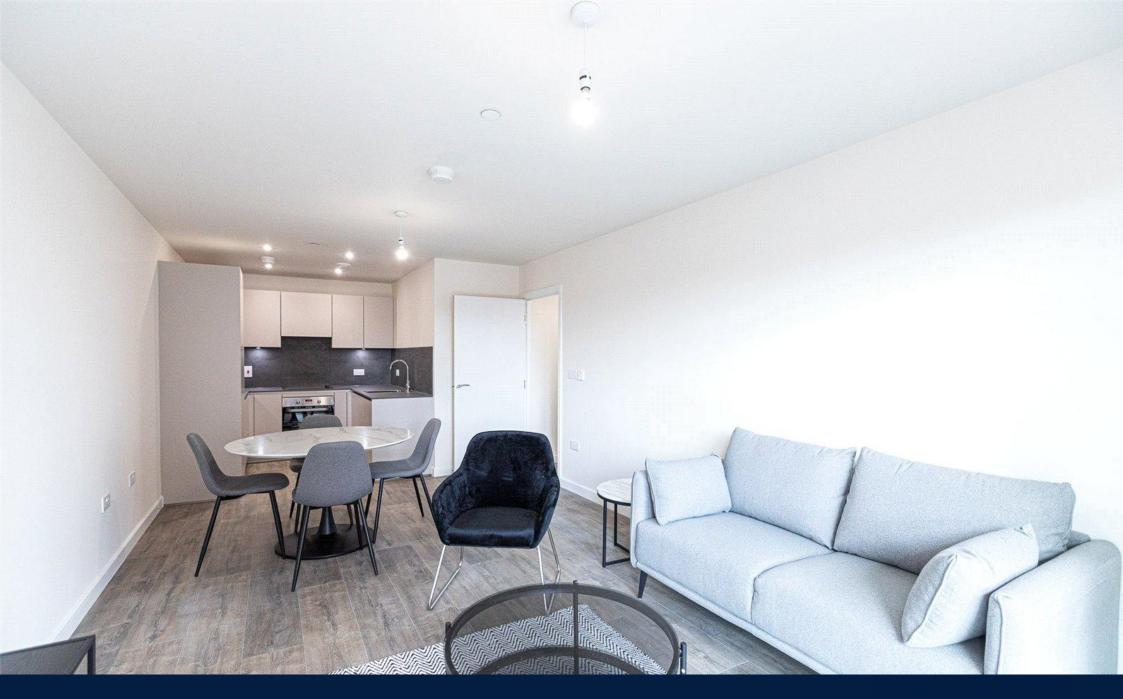

The accommodation comprises a welcoming entrance hallway with versatile storage cupboards and access to all rooms including an open plan kitchen/reception room and a balcony. The kitchen has a range of units with integrated appliances. The property boasts a double bedroom with fitted wardrobes and is completed by a freshly presented bathroom.

### **Property Features:**

- Chain Free
- Stylish One Bedroom Apartment
- Second Floor
- One Bathroom
- Circa. 541 Square Feet
- Private Balcony
- On-site Concierge, Gym, School & Sainsbury's Local
- Harrow & Wealdstone Station (Bakerloo Line)