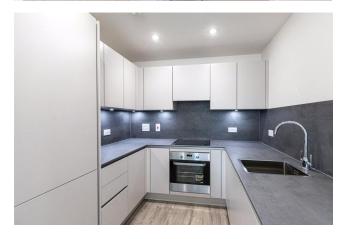

The accommodation comprises a welcoming entrance hallway with versatile storage cupboards and access to all rooms including an open plan kitchen/reception room and a balcony. The kitchen has a range of units with integrated appliances. The property boasts a double bedroom with fitted wardrobes and is completed by a freshly presented bathroom.