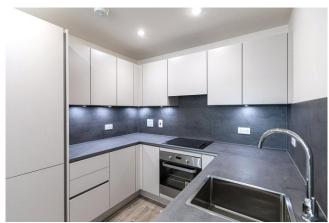

The accommodation comprises a welcoming entrance hallway with versatile storage cupboards and access to all rooms including an open plan kitchen/reception room and a balcony. The kitchen has a range of units with integrated appliances. The property boasts a double bedroom with fitted wardrobes and is completed by a freshly presented bathroom.