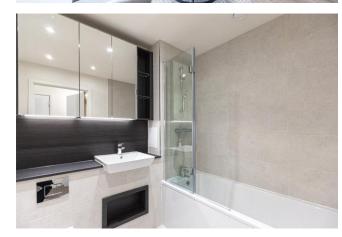

The accommodation comprises a welcoming entrance hallway with versatile storage cupboards and access to all rooms including an open plan kitchen/reception room and a balcony. The kitchen has a range of units with integrated appliances. The property boasts a double bedroom with fitted wardrobes and is completed by a freshly presented bathroom.