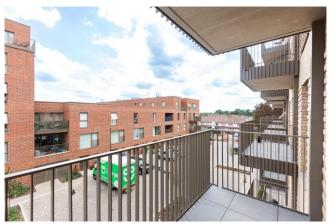

The accommodation comprises a welcoming entrance hallway with versatile storage cupboards and access to all rooms including an open plan kitchen/reception room and a balcony. The kitchen has a range of units with integrated appliances. The property boasts a double bedroom with fitted wardrobes and is completed by a freshly presented bathroom.

### **Property Features:**

- Chain Free
- Stylish One Bedroom Apartment
- Second Floor
- One Bathroom
- Circa. 541 Square Feet
- Private Balcony
- On-site Concierge, Gym, School & Sainsbury's Local
- Harrow & Wealdstone Station (Bakerloo Line)