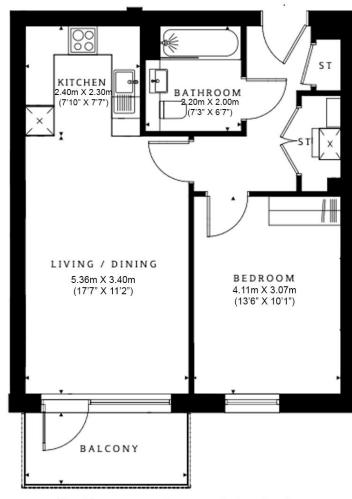

#### **Total Gross Internal Area**

50.3 Sq/m - 541.7 Sq/ft

Floor Plan measurements are approximate and are for illustrative purposes only. While we do not doubt the floor plans accuracy, we make no guarantee, warranty or representation as to the accuracy and completeness of the floor plan.