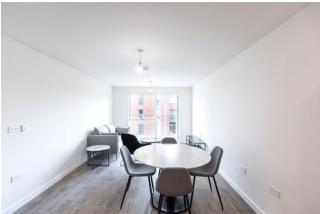

The accommodation comprises a welcoming entrance hallway with versatile storage cupboards and access to all rooms including an open plan kitchen/reception room and a balcony. The kitchen has a range of units with integrated appliances. The property boasts a double bedroom with fitted wardrobes and is completed by a freshly presented bathroom.

### **Property Features:**

- Chain Free
- Stylish One Bedroom Apartment
- Second Floor
- One Bathroom
- Circa. 541 Square Feet
- Private Balcony
- On-site Concierge, Gym, School & Sainsbury's Local
- Harrow & Wealdstone Station (Bakerloo Line)