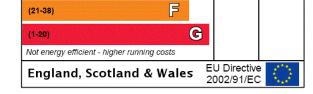

## Hackney Road, Hoxton, E2

78

78

 Current Potential

 Very energy efficient - lower running costs
 Output

 (92+)
 A
 Output

B

C

D

(81-91)

(69-80)

(55-68)

(39-54)

E