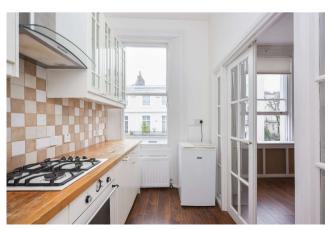

#### 1 Bedroom (s) 🛁 1 Bathroom (s) 🔾 Share of Freehold

Positioned on the first floor, this welcoming one bedroom apartment, spanning approximately 547 square feet of accommodation, invites with its bright west-facing living area, boasting high ceilings and sleek wooden floors. The separate modern kitchen comes equipped with integrated appliances, while the spacious double bedroom offers built-in storage and an en-suite bathroom featuring a charming roll-top bath and a separate walk-in shower.