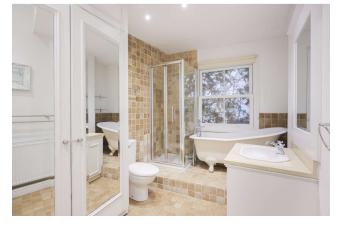

#### 1 Bedroom (s) 🛁 1 Bathroom (s) 🔾 Share of Freehold

Positioned on the first floor, this welcoming one bedroom apartment, spanning approximately 547 square feet of accommodation, invites with its bright west-facing living area, boasting high ceilings and sleek wooden floors. The separate modern kitchen comes equipped with integrated appliances, while the spacious double bedroom offers built-in storage and an en-suite bathroom featuring a charming roll-top bath and a separate walk-in shower.