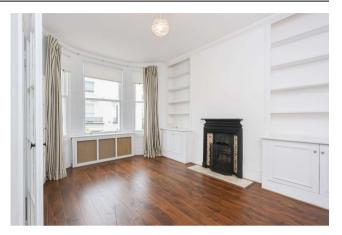

#### 1 Bedroom (s) 🛁 1 Bathroom (s) 🔾 Share of Freehold

Positioned on the first floor, this welcoming one bedroom apartment, spanning approximately 547 square feet of accommodation, invites with its bright west-facing living area, boasting high ceilings and sleek wooden floors. The separate modern kitchen comes equipped with integrated appliances, while the spacious double bedroom offers built-in storage and an en-suite bathroom featuring a charming roll-top bath and a separate walk-in shower.

Retaining its period charm, the apartment showcases captivating features such as an inviting fireplace, elegant cornicing and generously sized windows that flood the space with natural light.

Located in Gordon Place, this residence enjoys easy access to the bustling amenities of Kensington Church Street, Notting Hill Gate and Kensington High Street. Nature enthusiasts will appreciate the proximity to Kensington Gardens and Hyde Park, while commuters will find convenience in the nearby Kensington High Street (District and Circle Line) and Notting Hill Gate (District, Circle, and Central Line) stations.