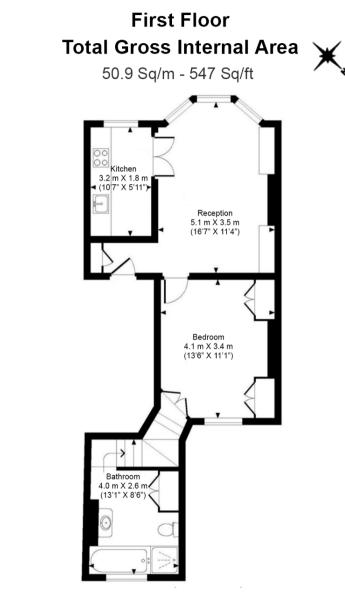

#### 1 Bedroom (s) 🛁 1 Bathroom (s) 🔾 Share of Freehold

Positioned on the first floor, this welcoming one bedroom apartment, spanning approximately 547 square feet of accommodation, invites with its bright west-facing living area, boasting high ceilings and sleek wooden floors. The separate modern kitchen comes equipped with integrated appliances, while the spacious double bedroom offers built-in storage and an en-suite bathroom featuring a charming roll-top bath and a separate walk-in shower.

Floor Plan measurements are approximate and are for illustrative purposes only. While we do not doubt the floor plans accuracy, we make no guarantee, warranty or representation as to the accuracy and completeness of the floor plan.