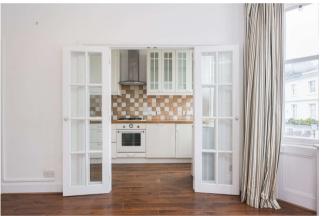

#### 1 Bedroom (s) 🛁 1 Bathroom (s) 🔾 Share of Freehold

Positioned on the first floor, this welcoming one bedroom apartment, spanning approximately 547 square feet of accommodation, invites with its bright west-facing living area, boasting high ceilings and sleek wooden floors. The separate modern kitchen comes equipped with integrated appliances, while the spacious double bedroom offers built-in storage and an en-suite bathroom featuring a charming roll-top bath and a separate walk-in shower.