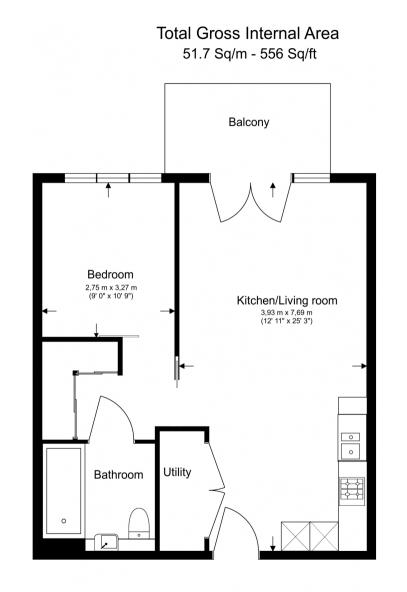

# Lewis Cubitt Park, King's Cross, N1C

Floor Plan measurements are approximate and are for illustrative purposes only. While we do not doubt the floor plans accuracy, we make no guarantee, warranty or representation as to the accuracy and completeness of the floor plan.