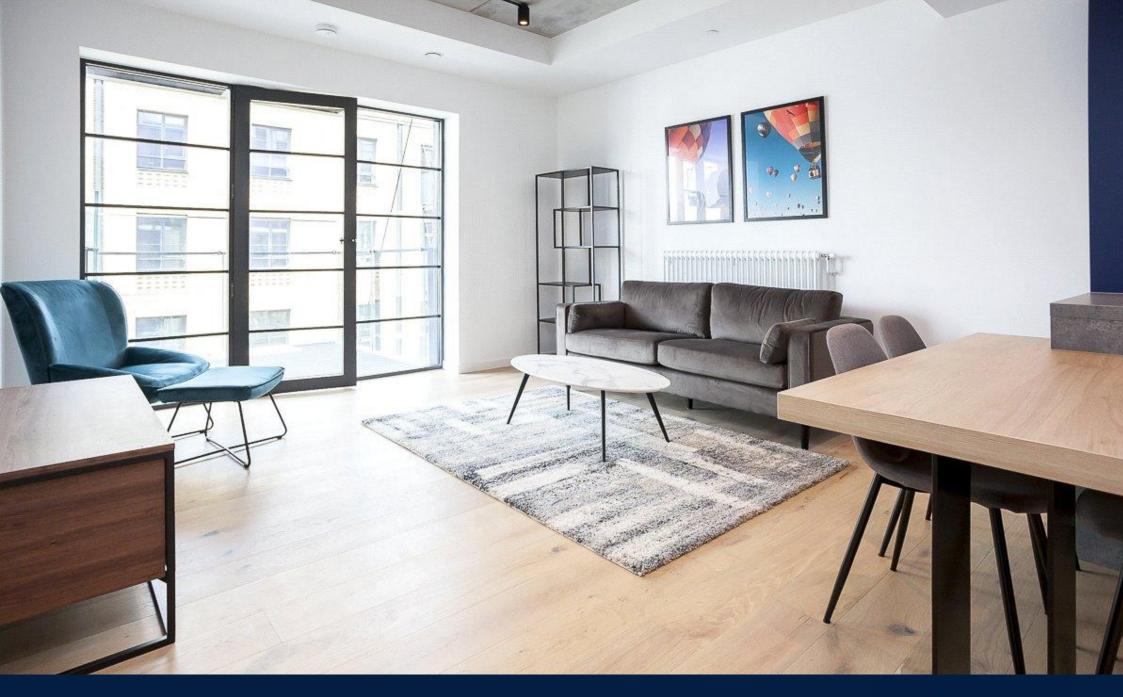

#### **⊨**∎ 1 Bedroom

🚽 1 Bathroom 🛛 🗩 Leasehold

A lovely warehouse-style 1 bedroom apartment, set over 573 square feet with views of the River Thames and the O2 from its balcony.

Agar House is situated in Good Luck Hope on the banks of the River Thames. The development offers residents a different level of facilities including the 1595 Club housing a swimming pool and gym overlooking the Thames with an outdoor hot tub and sauna. A cinema is available for residents as is the Lantern Room, a roof top work/relax shared space with stunning views.

Residents can access the river boat from Good Luck Hope's own jetty or use all the transport facilities close by such as the DLR or the network of roads into the City/Docklands

The apartment has an industrial styling to it and comprises a spacious and bright lounge with openplan contemporary kitchen and access to the balcony with views of the Thames & the O2. A double bedroom with built in storage and a beautiful bathroom suite.

### **Property Features:**

- One Bedroom
- One Bathroom
- 4th Floor
- The 1595 Club with Stunning Residents' Facilities
- Views of The River & O2
- 24 Hour Concierge
- Unique Warehouse Aesthetic Design