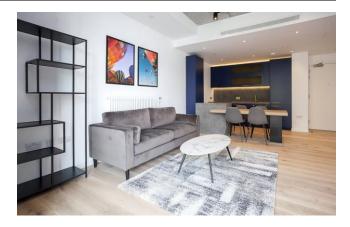

#### **⊨**∎ 1 Bedroom

🚽 1 Bathroom 🛛 🗩 Leasehold

A lovely warehouse-style 1 bedroom apartment, set over 573 square feet with views of the River Thames and the O2 from its balcony.

Agar House is situated in Good Luck Hope on the banks of the River Thames. The development offers residents a different level of facilities including the 1595 Club housing a swimming pool and gym overlooking the Thames with an outdoor hot tub and sauna. A cinema is available for residents as is the Lantern Room, a roof top work/relax shared space with stunning views.

Residents can access the river boat from Good Luck Hope's own jetty or use all the transport facilities close by such as the DLR or the network of roads into the City/Docklands

The apartment has an industrial styling to it and comprises a spacious and bright lounge with openplan contemporary kitchen and access to the balcony with views of the Thames & the O2. A double bedroom with built in storage and a beautiful bathroom suite.

### **Property Features:**

- One Bedroom
- One Bathroom
- 4th Floor
- The 1595 Club with Stunning Residents' Facilities
- Views of The River & O2
- 24 Hour Concierge
- Unique Warehouse Aesthetic Design