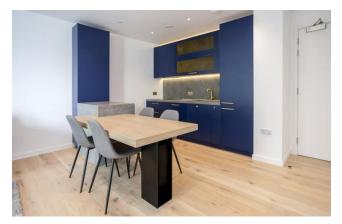

Residents can access the river boat from Good Luck Hope's own jetty or use all the transport facilities close by such as the DLR or the network of roads into the City/Docklands

The apartment has an industrial styling to it and comprises a spacious and bright lounge with openplan contemporary kitchen and access to the balcony with views of the Thames & the O2. A double bedroom with built in storage and a beautiful bathroom suite.