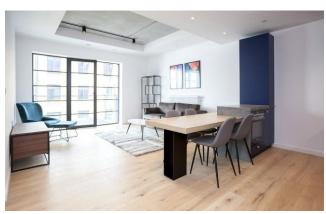

#### **⊨**∎ 1 Bedroom

🚽 1 Bathroom 🛛 🗩 Leasehold

A lovely warehouse-style 1 bedroom apartment, set over 573 square feet with views of the River Thames and the O2 from its balcony.

Agar House is situated in Good Luck Hope on the banks of the River Thames. The development offers residents a different level of facilities including the 1595 Club housing a swimming pool and gym overlooking the Thames with an outdoor hot tub and sauna. A cinema is available for residents as is the Lantern Room, a roof top work/relax shared space with stunning views.

Residents can access the river boat from Good Luck Hope's own jetty or use all the transport facilities close by such as the DLR or the network of roads into the City/Docklands

The apartment has an industrial styling to it and comprises a spacious and bright lounge with openplan contemporary kitchen and access to the balcony with views of the Thames & the O2. A double bedroom with built in storage and a beautiful bathroom suite.

### **Property Features:**

- One Bedroom
- One Bathroom
- 4th Floor
- The 1595 Club with Stunning Residents' Facilities
- Views of The River & O2
- 24 Hour Concierge
- Unique Warehouse Aesthetic Design