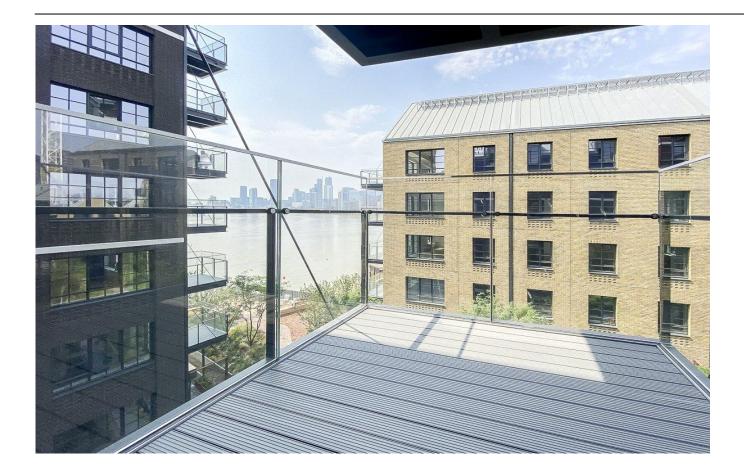

#### **⊨**∎ 1 Bedroom

🚽 1 Bathroom 🛛 🗩 Leasehold

A lovely warehouse-style 1 bedroom apartment, set over 573 square feet with views of the River Thames and the O2 from its balcony.

Agar House is situated in Good Luck Hope on the banks of the River Thames. The development offers residents a different level of facilities including the 1595 Club housing a swimming pool and gym overlooking the Thames with an outdoor hot tub and sauna. A cinema is available for residents as is the Lantern Room, a roof top work/relax shared space with stunning views.

Residents can access the river boat from Good Luck Hope's own jetty or use all the transport facilities close by such as the DLR or the network of roads into the City/Docklands

The apartment has an industrial styling to it and comprises a spacious and bright lounge with openplan contemporary kitchen and access to the balcony with views of the Thames & the O2. A double bedroom with built in storage and a beautiful bathroom suite.