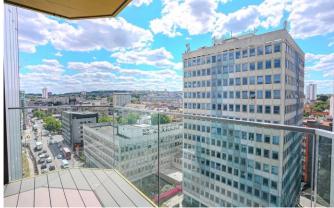

Asking Price: £435,000

■ 1 Bedroom

₫ 1 Bathroom

**O** Leasehold

Set within Royal Arsenal Riverside is this chic one bedroom apartment located in Forbes Apartments, situated on the 12th floor and spanning an approximate 549 square feet. You are met with a contemporary streamlined kitchen with integrated appliances that flow into an open-plan living area, connecting to a large private balcony. The double bedroom is filled with ample light and features a built-in wardrobe accommodating plenty of space. There is a three-piece bathroom suite which is tiled floor to ceiling and includes a heated towel rack. Additional benefits include wooden flooring throughout and a utility cupboard.

Residents of Royal Arsenal Riverside enjoy access to a wide range of amenities, including a private gym, swimming pool, cinema, and concierge service. The development is ideally located within walking distance of the River Thames and just a short stroll from a lively high street, home to both well-known retailers and independent shops. A variety of restaurants, along with essential health services such as a pharmacy and GP, are also conveniently nearby.