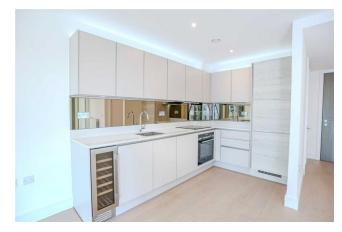

Asking Price: £435,000

■ 1 Bedroom

₫ 1 Bathroom

**O** Leasehold

Set within Royal Arsenal Riverside is this chic one bedroom apartment located in Forbes Apartments, situated on the 12th floor and spanning an approximate 549 square feet. You are met with a contemporary streamlined kitchen with integrated appliances that flow into an open-plan living area, connecting to a large private balcony. The double bedroom is filled with ample light and features a built-in wardrobe accommodating plenty of space. There is a three-piece bathroom suite which is tiled floor to ceiling and includes a heated towel rack. Additional benefits include wooden flooring throughout and a utility cupboard.