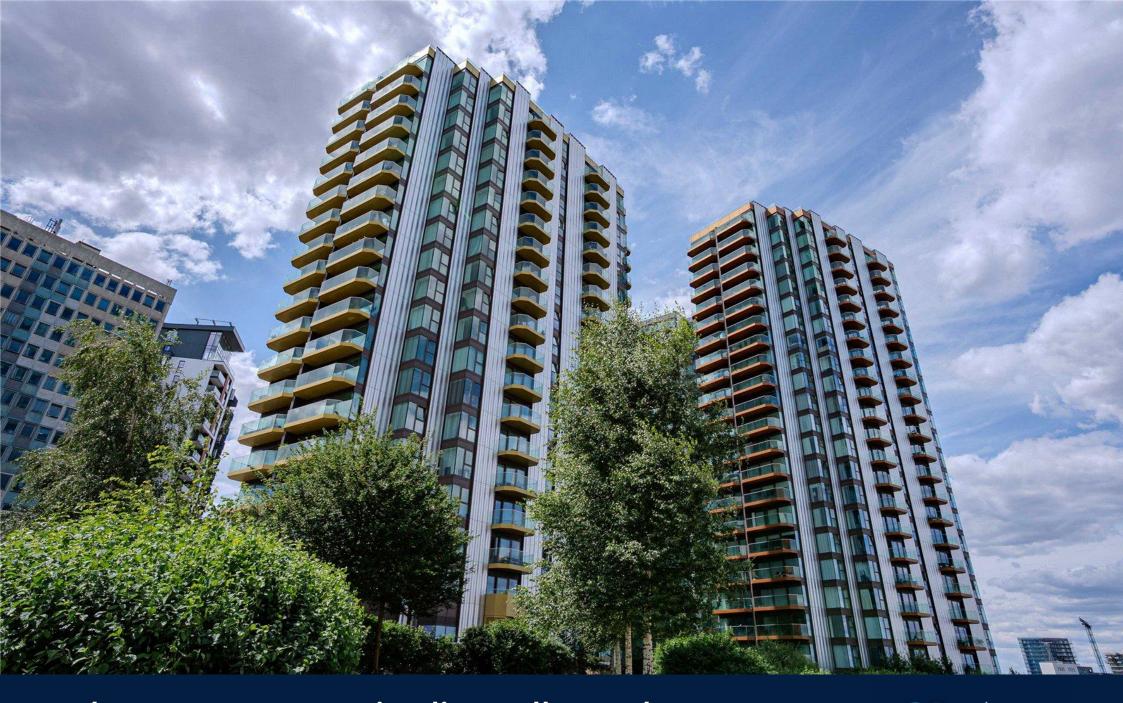

Asking Price: £435,000

■ 1 Bedroom

₫ 1 Bathroom

**O** Leasehold

Set within Royal Arsenal Riverside is this chic one bedroom apartment located in Forbes Apartments, situated on the 12th floor and spanning an approximate 549 square feet. You are met with a contemporary streamlined kitchen with integrated appliances that flow into an open-plan living area, connecting to a large private balcony. The double bedroom is filled with ample light and features a built-in wardrobe accommodating plenty of space. There is a three-piece bathroom suite which is tiled floor to ceiling and includes a heated towel rack. Additional benefits include wooden flooring throughout and a utility cupboard.

Residents of Royal Arsenal Riverside enjoy access to a wide range of amenities, including a private gym, swimming pool, cinema, and concierge service. The development is ideally located within walking distance of the River Thames and just a short stroll from a lively high street, home to both well-known retailers and independent shops. A variety of restaurants, along with essential health services such as a pharmacy and GP, are also conveniently nearby.