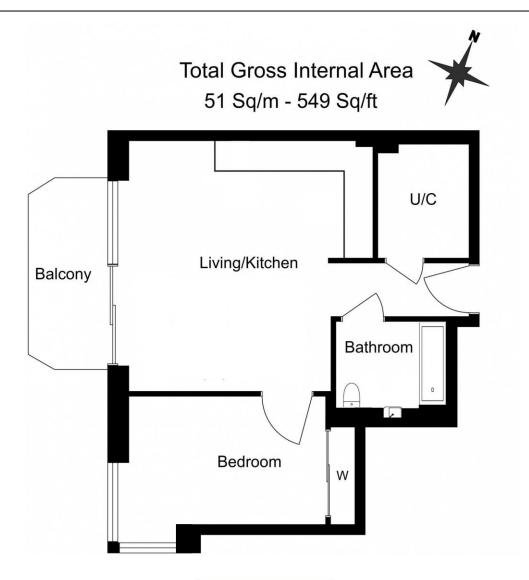

Asking Price: £435,000

■ 1 Bedroom

₫ 1 Bathroom

**O** Leasehold

Set within Royal Arsenal Riverside is this chic one bedroom apartment located in Forbes Apartments, situated on the 12th floor and spanning an approximate 549 square feet. You are met with a contemporary streamlined kitchen with integrated appliances that flow into an open-plan living area, connecting to a large private balcony. The double bedroom is filled with ample light and features a built-in wardrobe accommodating plenty of space. There is a three-piece bathroom suite which is tiled floor to ceiling and includes a heated towel rack. Additional benefits include wooden flooring throughout and a utility cupboard.

#### **Property Features:**

- One Bedroom
- One Bathroom
- 12th Floor
- 549 Square Feet (Approx.)
- Open-Plan Kitchen
- Balcony
- Residents' Gym and 24-Hour Concierge
- Cinema and Swimming Pool
- Woolwich Overground and DLR Station
- Elizabeth Line

Benham Reeves

Floor Plan measurements are approximate and are for illustrative purposes only. While we do not doubt the floor plans accuracy, we make no guarantee, warranty or representation as to the accuracy and completeness of the floor plan.