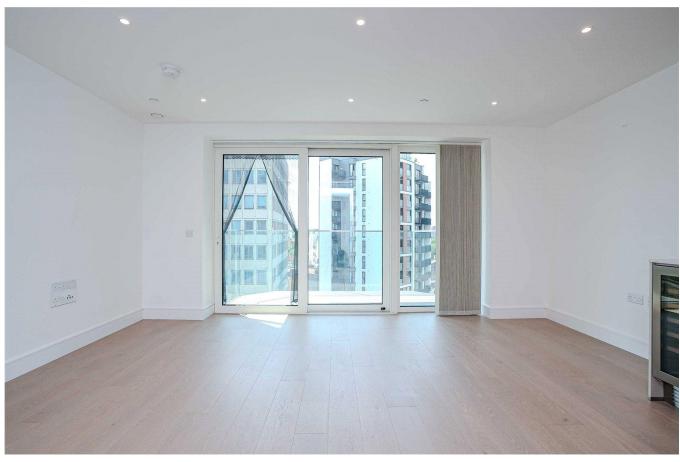

Asking Price: £435,000

■ 1 Bedroom

₫ 1 Bathroom

**O** Leasehold

Set within Royal Arsenal Riverside is this chic one bedroom apartment located in Forbes Apartments, situated on the 12th floor and spanning an approximate 549 square feet. You are met with a contemporary streamlined kitchen with integrated appliances that flow into an open-plan living area, connecting to a large private balcony. The double bedroom is filled with ample light and features a built-in wardrobe accommodating plenty of space. There is a three-piece bathroom suite which is tiled floor to ceiling and includes a heated towel rack. Additional benefits include wooden flooring throughout and a utility cupboard.

#### **Property Features:**

- One Bedroom
- One Bathroom
- 12th Floor
- 549 Square Feet (Approx.)
- Open-Plan Kitchen
- Balcony
- Residents' Gym and 24-Hour Concierge
- Cinema and Swimming Pool
- Woolwich Overground and DLR Station
- Elizabeth Line