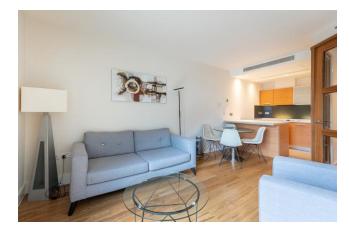

#### 1 Bedroom (s) 🛁 1 Bathroom (s) O- Leasehold

A third floor one bedroom apartment set within a popular modern development with 24-hour concierge.

The accommodation comprises an entrance hallway, an open-plan kitchen/reception room with access to a larger-than-average 29' x 23' roof terrace, a double bedroom with built-in storage, and a modern bathroom.

### **Property Features:**

- One Bedroom
- One Bathroom
- 456 Square Feet (Approx.)
- Third Floor
- Open Plan Living/Kitchen Area
- Large Terrace
- Excellent Location
- Portered Development
- Paddington Station (Zone 1)