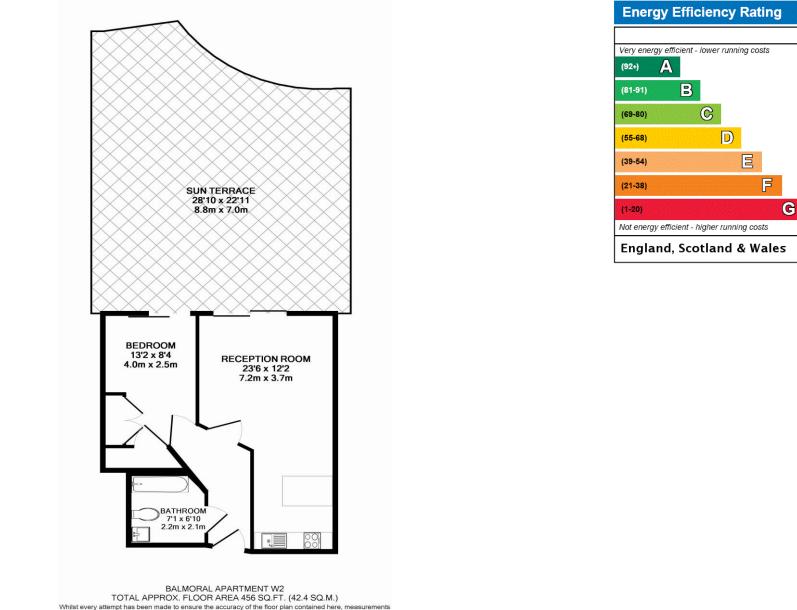

### **Property Features:**

- One Bedroom
- One Bathroom
- 456 Square Feet (Approx.)
- Third Floor
- Open Plan Living/Kitchen Area
- Large Terrace
- Excellent Location
- Portered Development
- Paddington Station (Zone 1)

# Balmoral Apartments, Praed Street, Marylebone, W2

Current Potential

84

EU Directive 2002/91/EC 84

÷\*\*

Whilst every attempt has been made to ensure the accuracy of the floor plan contained here, measurements of doors, windows, rooms and any other items are approximate and no responsibility is taken for any error, omission, or mis-statement. This plan is for illustrative purposes only and should be used as such by any prospective purchaser. The services, systems and appliances shown have not been tested and no guarantee as to their operability or efficiency can be given Made with Metropix @2014