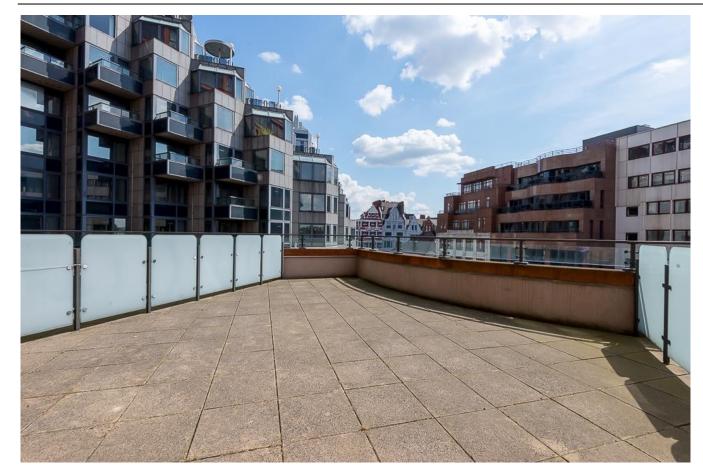

#### 1 Bedroom (s) 🛁 1 Bathroom (s) O- Leasehold

A third floor one bedroom apartment set within a popular modern development with 24-hour concierge.

The accommodation comprises an entrance hallway, an open-plan kitchen/reception room with access to a larger-than-average 29' x 23' roof terrace, a double bedroom with built-in storage, and a modern bathroom.

### **Property Features:**

- One Bedroom
- One Bathroom
- 456 Square Feet (Approx.)
- Third Floor
- Open Plan Living/Kitchen Area
- Large Terrace
- Excellent Location
- Portered Development
- Paddington Station (Zone 1)