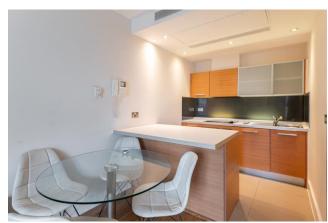

#### 1 Bedroom (s) 🛁 1 Bathroom (s) O- Leasehold

A third floor one bedroom apartment set within a popular modern development with 24-hour concierge.

The accommodation comprises an entrance hallway, an open-plan kitchen/reception room with access to a larger-than-average 29' x 23' roof terrace, a double bedroom with built-in storage, and a modern bathroom.

### **Property Features:**

- One Bedroom
- One Bathroom
- 456 Square Feet (Approx.)
- Third Floor
- Open Plan Living/Kitchen Area
- Large Terrace
- Excellent Location
- Portered Development
- Paddington Station (Zone 1)