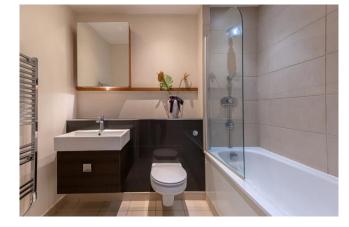

#### 1 Bedroom (s) 🛁 1 Bathroom (s) O- Leasehold

A third floor one bedroom apartment set within a popular modern development with 24-hour concierge.

The accommodation comprises an entrance hallway, an open-plan kitchen/reception room with access to a larger-than-average 29' x 23' roof terrace, a double bedroom with built-in storage, and a modern bathroom.

### **Property Features:**

- One Bedroom
- One Bathroom
- 456 Square Feet (Approx.)
- Third Floor
- Open Plan Living/Kitchen Area
- Large Terrace
- Excellent Location
- Portered Development
- Paddington Station (Zone 1)