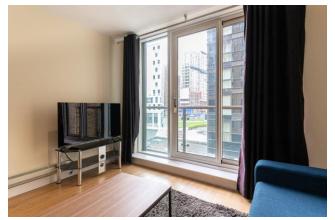

#### 1 Bedroom (s) 🛁 1 Bathroom (s) O- Leasehold

A third floor one bedroom apartment set within a popular modern development with 24-hour concierge.

The accommodation comprises an entrance hallway, an open-plan kitchen/reception room with access to a larger-than-average 29' x 23' roof terrace, a double bedroom with built-in storage, and a modern bathroom.

### **Property Features:**

- One Bedroom
- One Bathroom
- 456 Square Feet (Approx.)
- Third Floor
- Open Plan Living/Kitchen Area
- Large Terrace
- Excellent Location
- Portered Development
- Paddington Station (Zone 1)