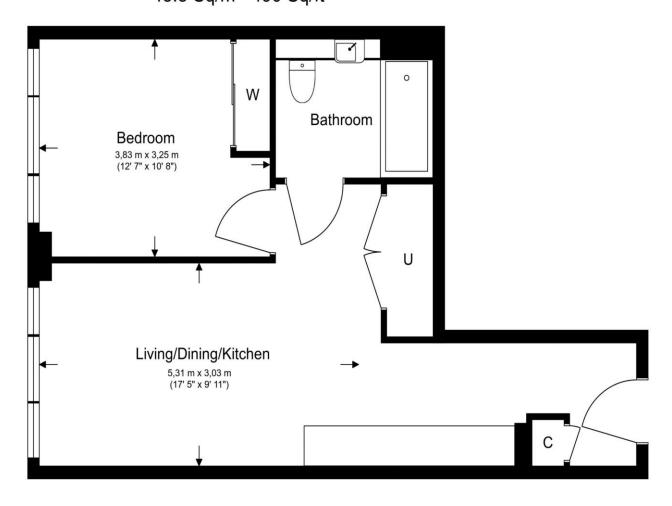

## Lombard Square, West Thamesmead Gateway, Plumstead, SE28

■ 1 Bedroom (s)

☐ 1 Bathroom (s) ☐ To be advised

A brand new one bed apartment (completing in spring 2025) located in Lombard Square, West Thamesmead Gateway. Situated on the 3rd floor and spanning an approximate 490 square feet, this fabulous apartment comprises an open-plan living room with a modern kitchen with integrated appliances. One well-proportioned double bedroom and a modern 3-piece bathroom. Additional benefits include wooden flooring in the living room. The flat also benefits from additional storage and a balcony.

## Total Gross Internal Area 45.5 Sq/m - 490 Sq/ft