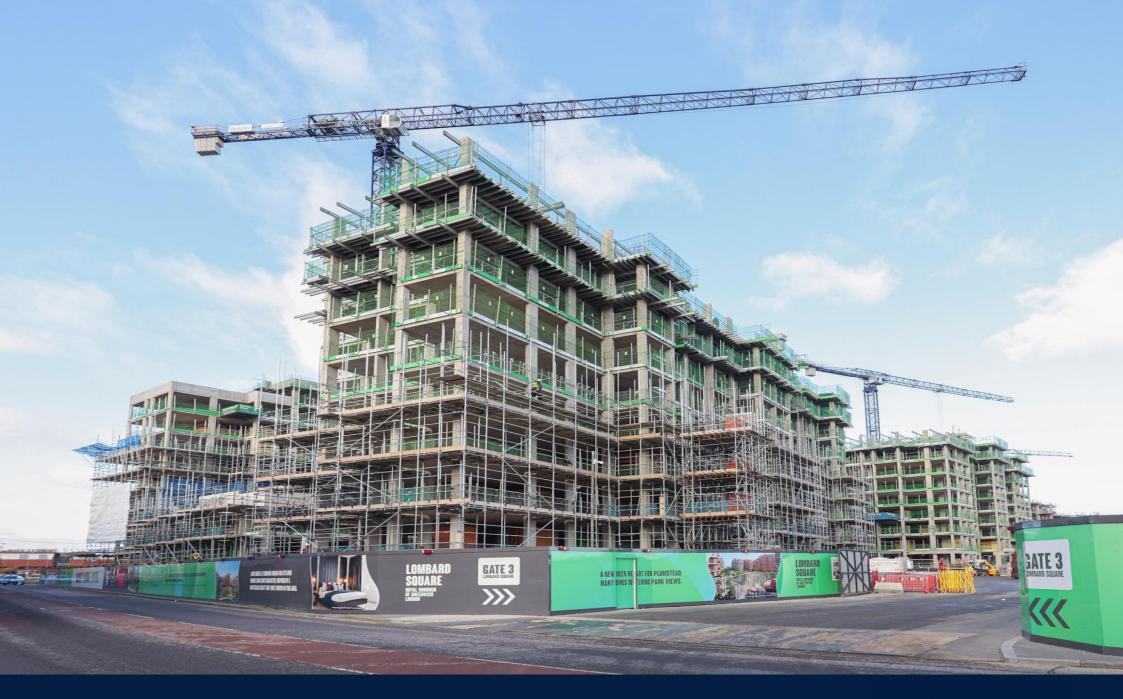

## Lombard Square, West Thamesmead Gateway, Plumstead, SE28

■ 1 Bedroom (s)

☐ 1 Bathroom (s) ☐ To be advised

A brand new one bed apartment (completing in spring 2025) located in Lombard Square, West Thamesmead Gateway. Situated on the 3rd floor and spanning an approximate 490 square feet, this fabulous apartment comprises an open-plan living room with a modern kitchen with integrated appliances. One well-proportioned double bedroom and a modern 3-piece bathroom. Additional benefits include wooden flooring in the living room. The flat also benefits from additional storage and a balcony.

Residents of Lombard Square are serviced by a host of amenities including residents' communal garden, lake and concierge office. This development benefits from a beautifully landscaped 1.8 acre garden square with its own lake. The property benefits from superb connectivity into Central London as it is located within walking distance of both Plumstead station and Woolwich Underground (Elizabeth Line) station.

#### **Property Features:**

- **Brand New**
- One bedroom
- Bathroom
- 3rd Floor
- 490 Square Feet (Approx.)
- Balcony
- Open Plan kitchen
- Communal Garden
- Plumstead Station
- Walking Distance to Woolwich Station and Flizabeth Line Crossrail