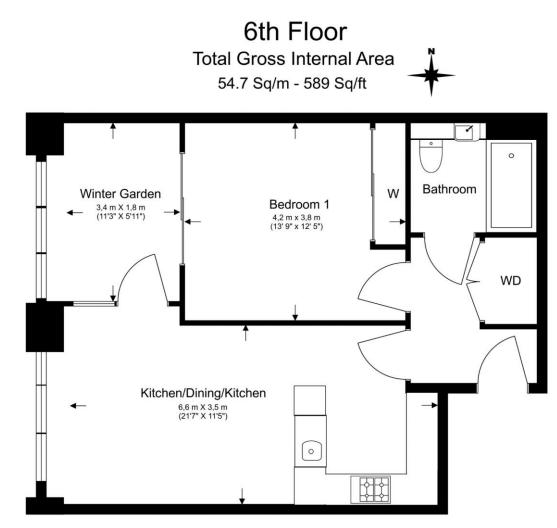

# **Property Features:**

- One bedroom
- One bathroom
- 589 square feet
- 6th floor
- Open plan living area
- Winter garden
- Residents lounge
- 0.1 mile from Blackwall DLR

Floor Plan measurements are approximate and are for illustrative purposes only. While we do not doubt the floor plans accuracy, we make no guarantee, warranty or representation as to the accuracy and completeness of the floor plan.