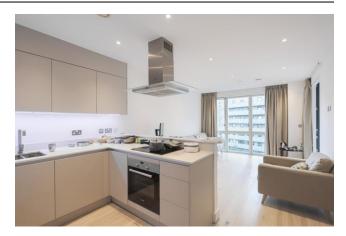

The apartment comprises an open plan reception room with access to the private winter garden, wooden floors and a modern fully equipped kitchen. There is a well proportioned double bedroom with a built in wardrobe, a contemporary bathroom and additional storage cupboard housing the utilities to the hallway.