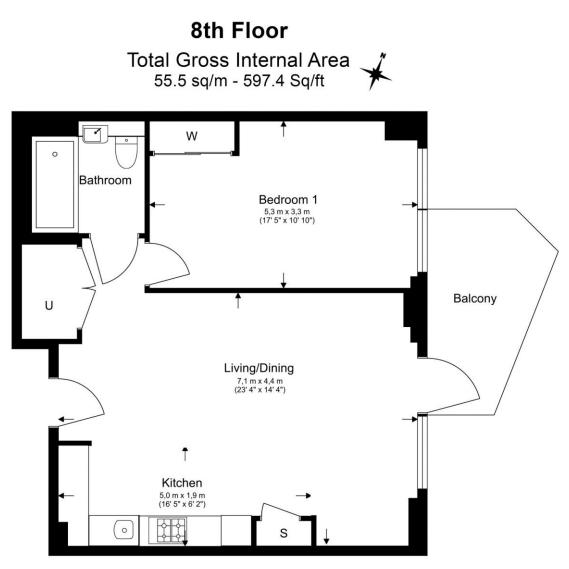

Paragon Square, Postmark, WC1X Asking Price: £990,000

■ 1 Bedroom

1 Bathroom

Situated on the 8th floor, this premium apartment spans an impressive 597 square feet and showcases a flexible and open plan layout, offering a harmonious living space adorned with sophisticated interiors, meticulously crafted finishes, and an abundance of natural light pouring through the floor to ceiling windows.

## **Property Features:**

- New build development
- Completion on Q4/23-Q1/24
- One bedroom
- One bathroom
- 8th floor
- 24 hour concierge
- Communal roof terrace
- Wellness centre and gym

Floor Plan measurements are approximate and are for illustrative purposes only. While we do not doubt the floor plans accuracy, we make no guarantee, warranty or representation as to the accuracy and completeness of the floor plan.