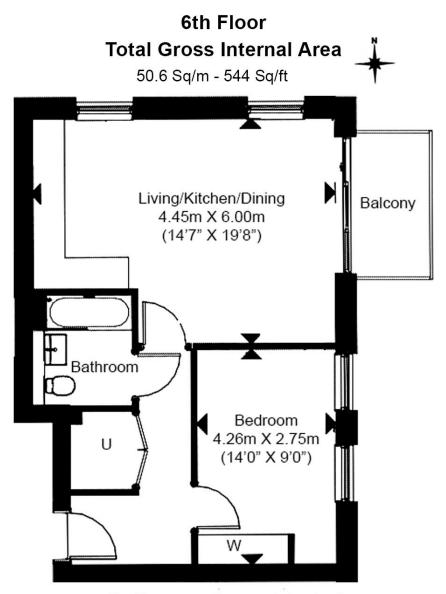

## **Property Features:**

- One Bedroom
- One Bathroom
- 544 Square Feet (Approx.)
- Concierge Service
- Private Garden
- Perfect for FTB or Investor
- Beautifully Landscaped Gardens
- Day nursery
- Gvm
- Walking distance to Reading Station (Elizabeth Line)

Floor Plan measurements are approximate and are for illustrative purposes only. While we do not doubt the floor plans accuracy, we make no guarantee, warranty or representation as to the accuracy and completeness of the floor plan.