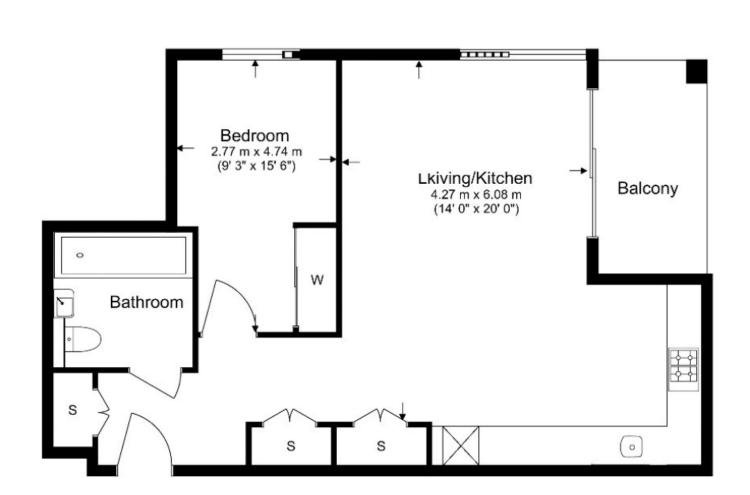

## **Property Features:**

- One Bedroom
- One Bathroom
- 4th Floor
- 581 Square Feet (Approx.)
- Balcony
- Porter & Communal Gardens
- Canada Water station (0.4 Miles)
- Rotherhithe & Surrey Quays station (0.5 Miles)

Floor Plan measurements are approximate and are for illustrative purposes only. While we do not doubt the floor plans accuracy, we make no guarantee, warranty or representation as to the accuracy and completeness of the floor plan.