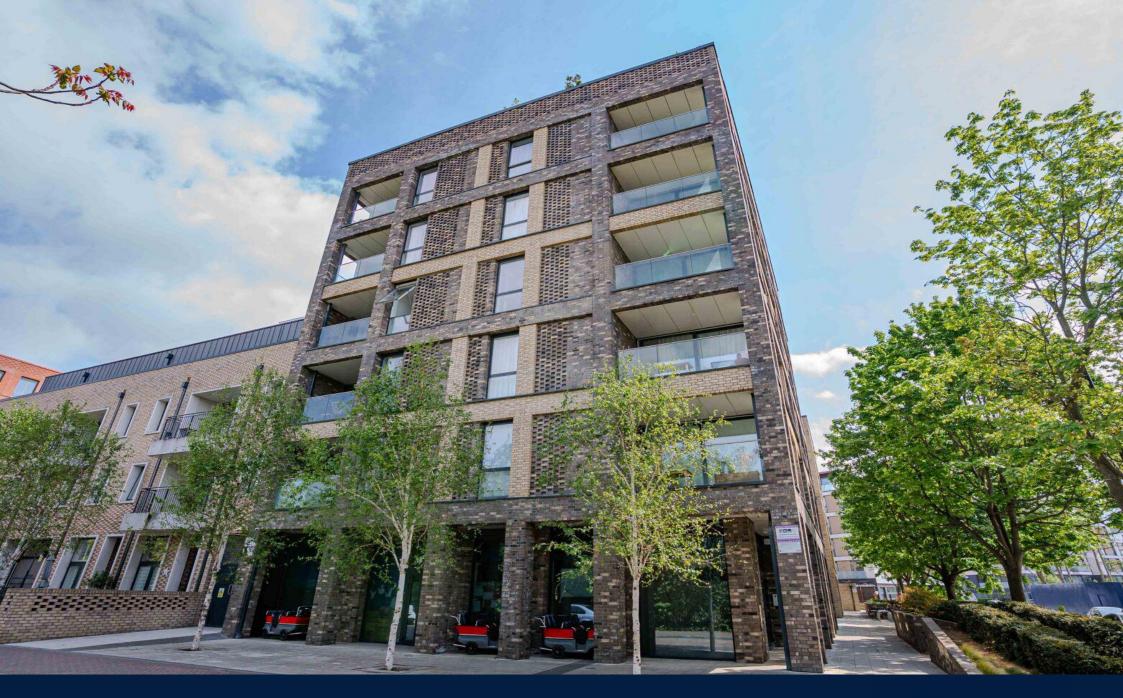

Claremont House, Quebec Way, Rotherhithe, SE16 Asking Price: £485,000

#### 1 Bedroom (s) 🛁 1 Bathroom (s) O- Leasehold

Situated on the fourth floor of a contemporary purpose-built block, is this generously sized one bedroom apartment, which boasts approximately 581 square feet of living space. Nestled within Canada Water's picturesque London Square development, it offers captivating views of landscaped gardens. The reception area grants access to a sizable south-west facing balcony, seamlessly blending indoor and outdoor spaces. The kitchen is fitted with high-end appliances and is designed to meet the most discerning culinary needs. The bedroom exudes comfort and style, complete with a built-in wardrobe for ample storage. The bathroom features a modern aesthetic, adding to the overall sophistication of the home.

Residents will benefit from a communal landscaped courtyard, concierge service and excellent transport links with Canada Water station located just a short walk away.

Canada Water is currently entering the second phase of regeneration. The area is set to benefit from more shops, public areas, new homes and leisure spaces.