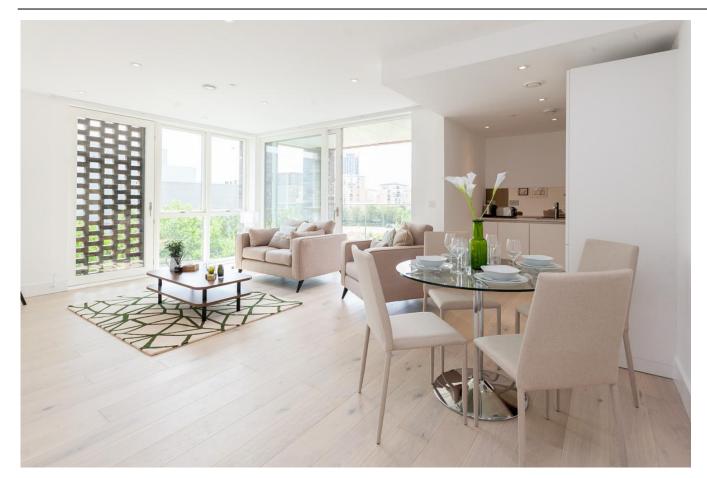

#### 1 Bedroom (s) 🛁 1 Bathroom (s) O- Leasehold

Situated on the fourth floor of a contemporary purpose-built block, is this generously sized one bedroom apartment, which boasts approximately 581 square feet of living space. Nestled within Canada Water's picturesque London Square development, it offers captivating views of landscaped gardens. The reception area grants access to a sizable south-west facing balcony, seamlessly blending indoor and outdoor spaces. The kitchen is fitted with high-end appliances and is designed to meet the most discerning culinary needs. The bedroom exudes comfort and style, complete with a built-in wardrobe for ample storage. The bathroom features a modern aesthetic, adding to the overall sophistication of the home.

## **Property Features:**

- One Bedroom
- One Bathroom
- 4th Floor
- 581 Square Feet (Approx.)
- Balcony
- Porter & Communal Gardens
- Canada Water station (0.4 Miles)
- Rotherhithe & Surrey Quays station (0.5 Miles)