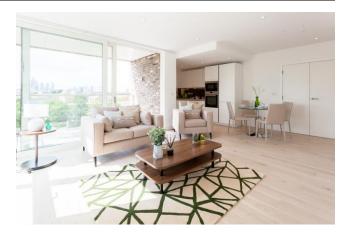

#### 1 Bedroom (s) 🛁 1 Bathroom (s) O- Leasehold

Situated on the fourth floor of a contemporary purpose-built block, is this generously sized one bedroom apartment, which boasts approximately 581 square feet of living space. Nestled within Canada Water's picturesque London Square development, it offers captivating views of landscaped gardens. The reception area grants access to a sizable south-west facing balcony, seamlessly blending indoor and outdoor spaces. The kitchen is fitted with high-end appliances and is designed to meet the most discerning culinary needs. The bedroom exudes comfort and style, complete with a built-in wardrobe for ample storage. The bathroom features a modern aesthetic, adding to the overall sophistication of the home.