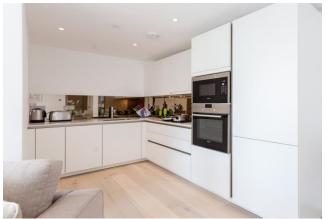

#### 1 Bedroom (s) 🛁 1 Bathroom (s) O- Leasehold

Situated on the fourth floor of a contemporary purpose-built block, is this generously sized one bedroom apartment, which boasts approximately 581 square feet of living space. Nestled within Canada Water's picturesque London Square development, it offers captivating views of landscaped gardens. The reception area grants access to a sizable south-west facing balcony, seamlessly blending indoor and outdoor spaces. The kitchen is fitted with high-end appliances and is designed to meet the most discerning culinary needs. The bedroom exudes comfort and style, complete with a built-in wardrobe for ample storage. The bathroom features a modern aesthetic, adding to the overall sophistication of the home.