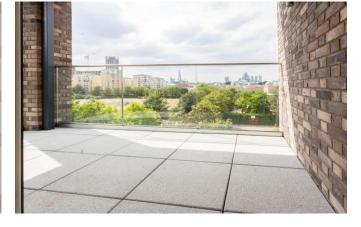

#### 1 Bedroom (s) 🛁 1 Bathroom (s) O- Leasehold

Situated on the fourth floor of a contemporary purpose-built block, is this generously sized one bedroom apartment, which boasts approximately 581 square feet of living space. Nestled within Canada Water's picturesque London Square development, it offers captivating views of landscaped gardens. The reception area grants access to a sizable south-west facing balcony, seamlessly blending indoor and outdoor spaces. The kitchen is fitted with high-end appliances and is designed to meet the most discerning culinary needs. The bedroom exudes comfort and style, complete with a built-in wardrobe for ample storage. The bathroom features a modern aesthetic, adding to the overall sophistication of the home.

## **Property Features:**

- One Bedroom
- One Bathroom
- 4th Floor
- 581 Square Feet (Approx.)
- Balcony
- Porter & Communal Gardens
- Canada Water station (0.4 Miles)
- Rotherhithe & Surrey Quays station (0.5 Miles)