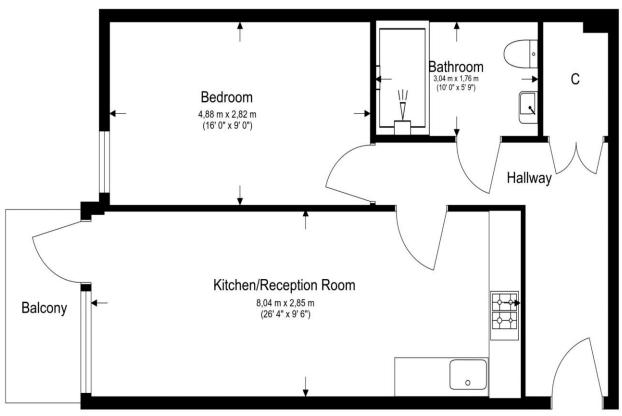

#### **Property Features:**

- One Bedroom
- Bathroom
- Balcony
- Recently Refurbished
- 572 Square Feet (Approx.)
- Fourth Floor
- Allocated Underground Parking
- Shepherd's Bush Market Station 0.2 Miles

# **Total Gross Internal Area**

53.13 Sq/m - 572.09 Sq/ft

Floor Plan measurements are approximate and are for illustrative purposes only. While we do not doubt the floor plans accuracy, we make no guarantee, warranty or representation as to the accuracy and completeness of the floor plan.