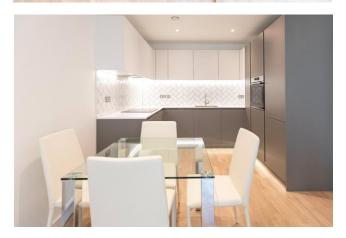

#### Ref: CHD240007

A modern one bedroom apartment in the highly sought after The Green Quarter development, constructed by the prestigious Berkeley Group. The well presented apartment spans a generous 536 square feet (approx.) and offers a custom designed kitchen with integrated appliances, open planned living room with direct access to a private balcony offering eastern views. The bedroom is neatly tucked away and offers carpet flooring, fitted wardrobes and a stylish three piece bathroom. The property also benefits from a utility cupboard with ample storage, video entry system and residents only gardens.

## **Property Features:**

- Modern One Bedroom Apartment
- 536 Square Feet (Approx.)
- Fifth Floor
- Eastern Aspect
- Private Balcony
- Concierge Desk
- Resident Only Gym, Screening Room & Co-Working Space
- Southall Station (Elizabeth Line)