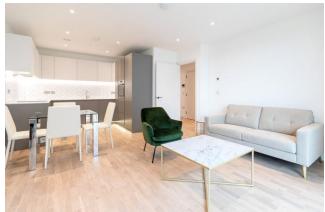

#### Ref: CHD240007

A modern one bedroom apartment in the highly sought after The Green Quarter development, constructed by the prestigious Berkeley Group. The well presented apartment spans a generous 536 square feet (approx.) and offers a custom designed kitchen with integrated appliances, open planned living room with direct access to a private balcony offering eastern views. The bedroom is neatly tucked away and offers carpet flooring, fitted wardrobes and a stylish three piece bathroom. The property also benefits from a utility cupboard with ample storage, video entry system and residents only gardens.

## **Property Features:**

- Modern One Bedroom Apartment
- 536 Square Feet (Approx.)
- Fifth Floor
- Eastern Aspect
- Private Balcony
- Concierge Desk
- Resident Only Gym, Screening Room & Co-Working Space
- Southall Station (Elizabeth Line)