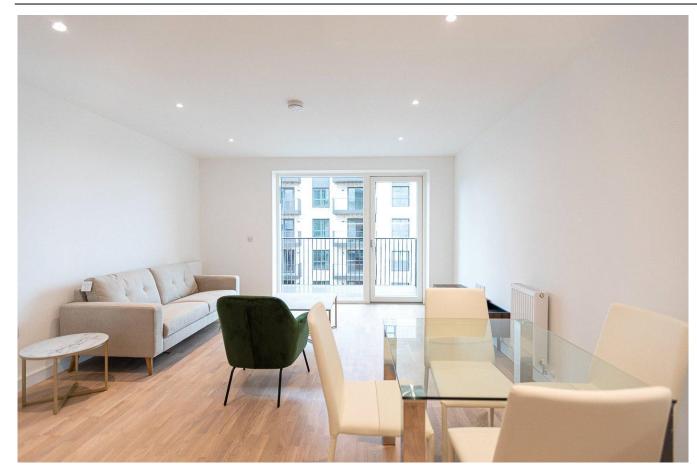

#### Ref: CHD240007

A modern one bedroom apartment in the highly sought after The Green Quarter development, constructed by the prestigious Berkeley Group. The well presented apartment spans a generous 536 square feet (approx.) and offers a custom designed kitchen with integrated appliances, open planned living room with direct access to a private balcony offering eastern views. The bedroom is neatly tucked away and offers carpet flooring, fitted wardrobes and a stylish three piece bathroom. The property also benefits from a utility cupboard with ample storage, video entry system and residents only gardens.

## **Property Features:**

- Modern One Bedroom Apartment
- 536 Square Feet (Approx.)
- Fifth Floor
- Eastern Aspect
- Private Balcony
- Concierge Desk
- Resident Only Gym, Screening Room & Co-Working Space
- Southall Station (Elizabeth Line)