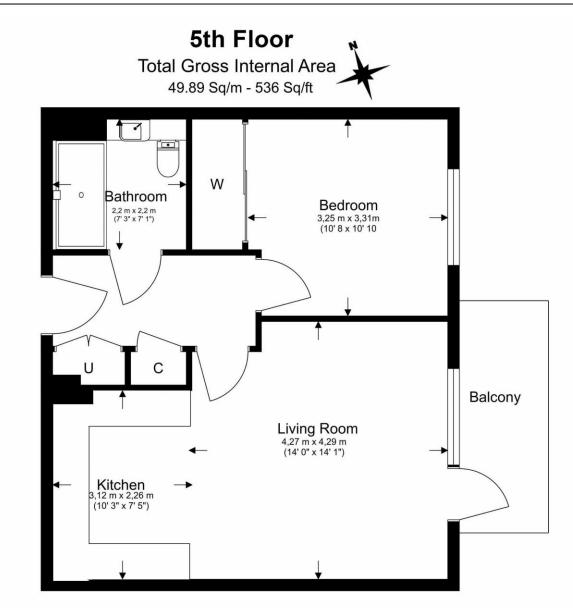

## **Property Features:**

- Modern One Bedroom Apartment
- 536 Square Feet (Approx.)
- Fifth Floor
- Eastern Aspect
- Private Balcony
- Concierge Desk
- Resident Only Gym, Screening Room & Co-Working Space
- Southall Station (Elizabeth Line)

Floor Plan measurements are approximate and are for illustrative purposes only. While we do not doubt the floor plans accuracy, we make no guarantee, warranty or representation as to the accuracy and completeness of the floor plan.