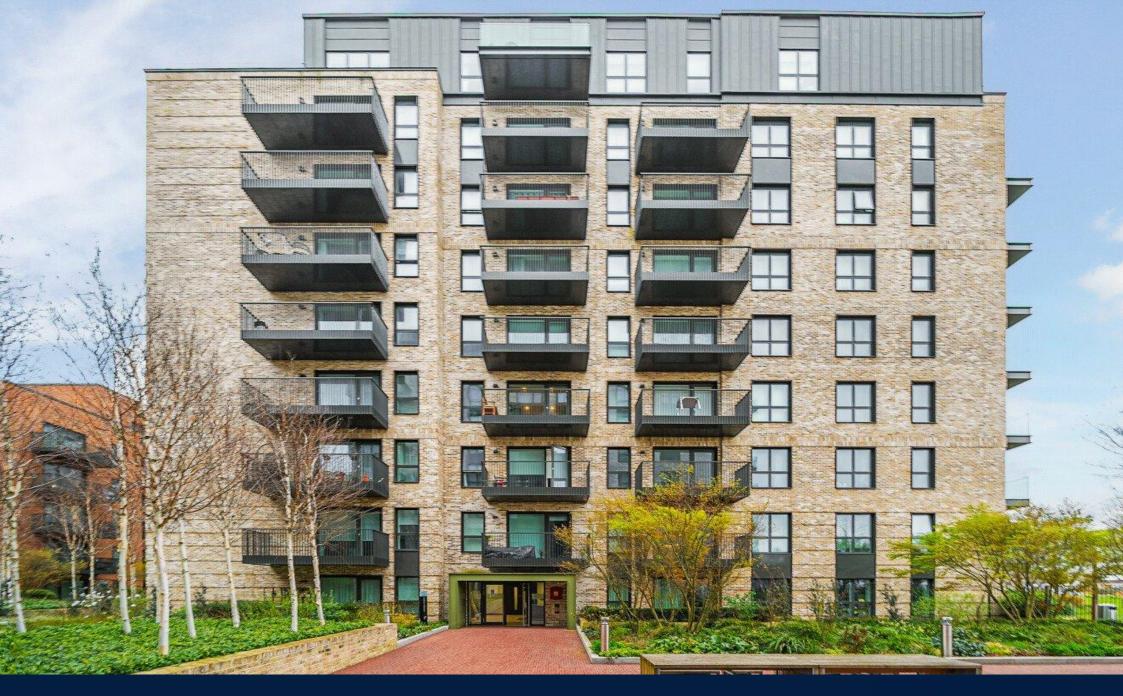

**Greenleaf Walk, Southall, UB1** Asking Price: £380,000

#### Ref: CHD240007

A modern one bedroom apartment in the highly sought after The Green Quarter development, constructed by the prestigious Berkeley Group. The well presented apartment spans a generous 536 square feet (approx.) and offers a custom designed kitchen with integrated appliances, open planned living room with direct access to a private balcony offering eastern views. The bedroom is neatly tucked away and offers carpet flooring, fitted wardrobes and a stylish three piece bathroom. The property also benefits from a utility cupboard with ample storage, video entry system and residents only gardens.

The Green Quarter is one of the biggest regeneration projects in west London, transforming a former gas works and overflow airport car park into a sustainable, unique and nature-rich place where communities thrive. With nature and biodiversity at its heart, residents at The Green Quarter can enjoy acres of green open spaces, including two new parks, wetlands, beautifully landscaped gardens and new community areas. Exclusive on-site residents' facilities including a fully equipped gym, private cinema, meeting room, residents' lounge and much more to come. Situated conveniently in zone 4, adjacent to the Southall Crossrail station on the Elizabeth line, providing easy access to Central London and to Heathrow Airport.

## **Property Features:**

- Modern One Bedroom Apartment
- 536 Square Feet (Approx.)
- Fifth Floor
- Eastern Aspect
- Private Balcony
- Concierge Desk
- Resident Only Gym, Screening Room & Co-Working Space
- Southall Station (Elizabeth Line)