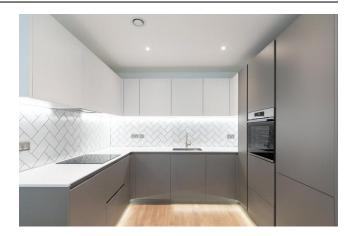

#### Ref: CHD240007

A modern one bedroom apartment in the highly sought after The Green Quarter development, constructed by the prestigious Berkeley Group. The well presented apartment spans a generous 536 square feet (approx.) and offers a custom designed kitchen with integrated appliances, open planned living room with direct access to a private balcony offering eastern views. The bedroom is neatly tucked away and offers carpet flooring, fitted wardrobes and a stylish three piece bathroom. The property also benefits from a utility cupboard with ample storage, video entry system and residents only gardens.

## **Property Features:**

- Modern One Bedroom Apartment
- 536 Square Feet (Approx.)
- Fifth Floor
- Eastern Aspect
- Private Balcony
- Concierge Desk
- Resident Only Gym, Screening Room & Co-Working Space
- Southall Station (Elizabeth Line)