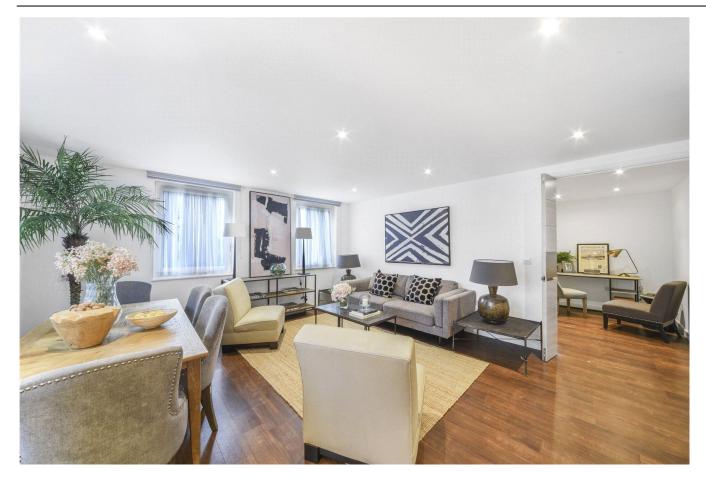

#### 1 Bedroom (s) 🛁 1 Bathroom (s) O- Leasehold

A large one bedroom apartment located within the prestigious Marine Wharf development. Boasting approximately 738 square feet of living space, this modern gem offers a seamless blend of comfort and elegance. The airy open-plan layout connects the living area to the contemporary kitchen, creating an ideal setting for entertaining or unwinding. The well-proportioned bedroom features ample fitted storage, while the bright tiled bathroom exudes luxury with its bath and separate shower. Abundant hallway storage adds to the practicality of this apartment.