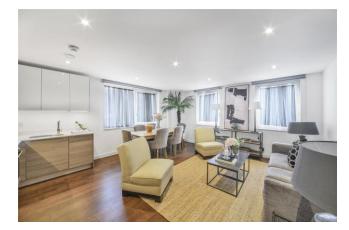

#### 1 Bedroom (s) 🛁 1 Bathroom (s) O- Leasehold

A large one bedroom apartment located within the prestigious Marine Wharf development. Boasting approximately 738 square feet of living space, this modern gem offers a seamless blend of comfort and elegance. The airy open-plan layout connects the living area to the contemporary kitchen, creating an ideal setting for entertaining or unwinding. The well-proportioned bedroom features ample fitted storage, while the bright tiled bathroom exudes luxury with its bath and separate shower. Abundant hallway storage adds to the practicality of this apartment.