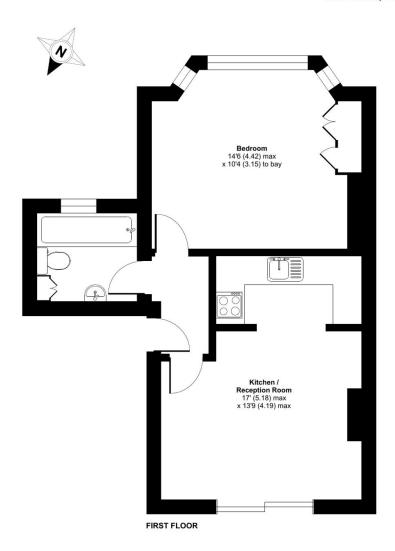

This spacious apartment comprises an attractive 17' reception room with garden views, fitted kitchen, bathroom with Mira shower above the bath and a south facing double bedroom with bay window and fitted wardrobes.

- Double Bedroom
- Bathroom
- Reception Room
- Fitted Kitchen

- Off-Street Parking (First Come First Serve Basis)
- Residents Parking

#### Junction Road, London, N19

Approximate Area = 469 sq ft / 43.5 sq m
For identification only - Not to scale