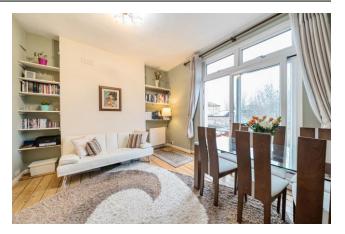

This spacious apartment comprises an attractive 17' reception room with garden views, fitted kitchen, bathroom with Mira shower above the bath and a south facing double bedroom with bay window and fitted wardrobes.