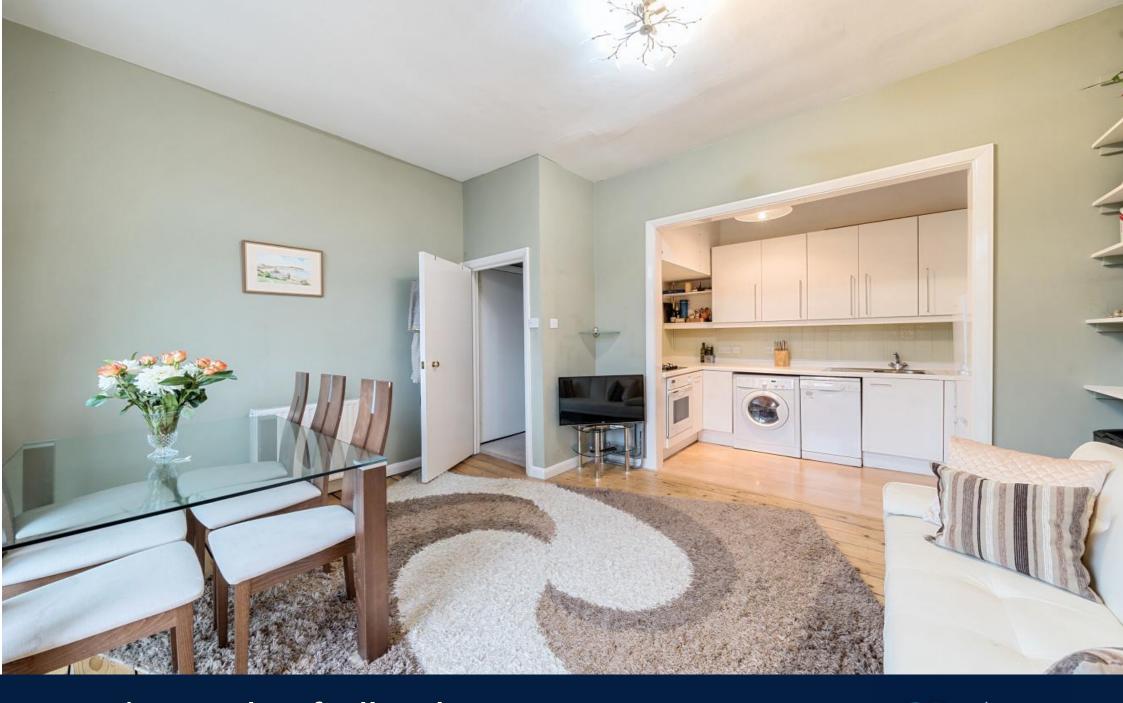

This spacious apartment comprises an attractive 17' reception room with garden views, fitted kitchen, bathroom with Mira shower above the bath and a south facing double bedroom with bay window and fitted wardrobes.

Offered chain free with a long lease and share of freehold (25% of outgoings), the property further benefits from a Worcester combi boiler, new kitchen hob, a recently issued Gas Safety Certificate (expiring 19.8.2024) and off-street parking on a first come first serve basis. Roof repair works were completed in 2022 with a 10 year warrantee.