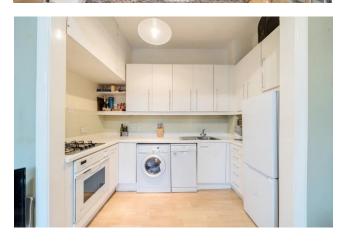

This spacious apartment comprises an attractive 17' reception room with garden views, fitted kitchen, bathroom with Mira shower above the bath and a south facing double bedroom with bay window and fitted wardrobes.

Offered chain free with a long lease and share of freehold (25% of outgoings), the property further benefits from a Worcester combi boiler, new kitchen hob, a recently issued Gas Safety Certificate (expiring 19.8.2024) and off-street parking on a first come first serve basis. Roof repair works were completed in 2022 with a 10 year warrantee.