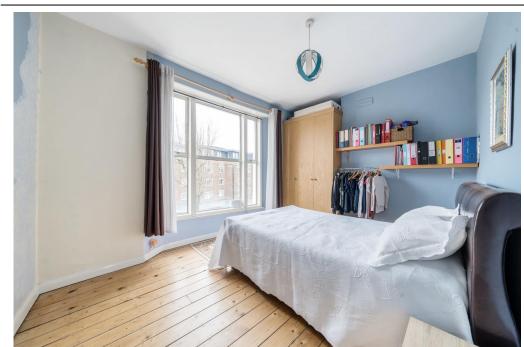

This spacious apartment comprises an attractive 17' reception room with garden views, fitted kitchen, bathroom with Mira shower above the bath and a south facing double bedroom with bay window and fitted wardrobes.