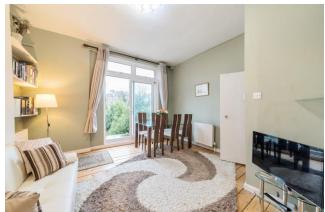

This spacious apartment comprises an attractive 17' reception room with garden views, fitted kitchen, bathroom with Mira shower above the bath and a south facing double bedroom with bay window and fitted wardrobes.