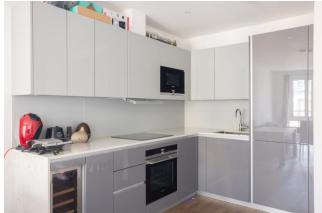

Offers over: £525,000

■ 1 Bedroom (s)

☐ 1 Bathroom (s) ☐ Leasehold

An impressive one bedroom apartment, spanning an approximate 452 square feet of accommodation, situated in a sought after riverside development by Berkeley Homes. The property comprises a spacious bedroom with fitted wardrobes, a modern bathroom, a stylish open-plan reception room with dining area and access to a private balcony & state-of-the-art kitchen. The interior features fitted Siemens appliances, mood lighting, wooden flooring, underfloor heating, floor-to-ceiling windows & two utility/storage cupboards.