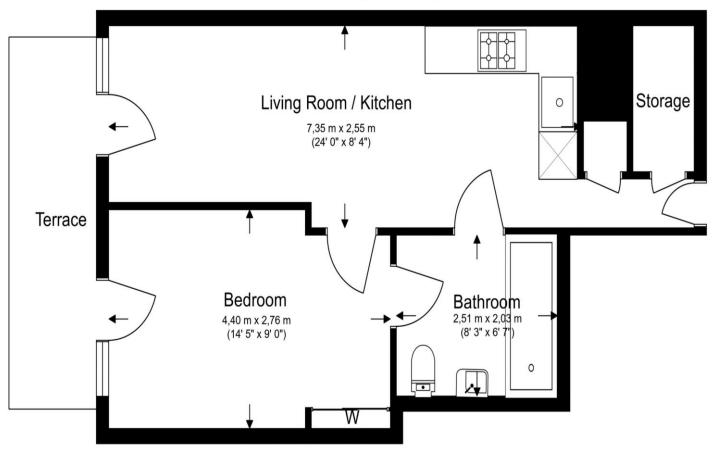

Offers over: £525,000

■ 1 Bedroom (s)

☐ 1 Bathroom (s) ☐ Leasehold

An impressive one bedroom apartment, spanning an approximate 452 square feet of accommodation, situated in a sought after riverside development by Berkeley Homes. The property comprises a spacious bedroom with fitted wardrobes, a modern bathroom, a stylish open-plan reception room with dining area and access to a private balcony & state-of-the-art kitchen. The interior features fitted Siemens appliances, mood lighting, wooden flooring, underfloor heating, floor-to-ceiling windows & two utility/storage cupboards.

### **Property Features:**

- One Bedroom
- Sixth Floor
- Balcony with River Views
- 452 Square Feet (Approx.)
- Underfloor Heating
- Landscape Communal Gardens
- Residents' Gym
- Porter
- Wandsworth Town Station (0.5 miles)

Floor Plan measurements are approximate and are for illustrative purposes only. While we do not doubt the floor plans accuracy, we make no guarantee, warranty or representation as to the accuracy and completeness of the floor plan.