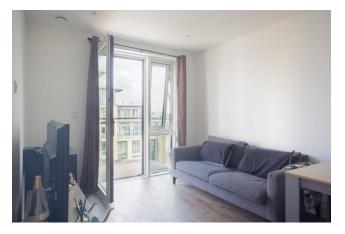

Offers over: £525,000

■ 1 Bedroom (s)

☐ 1 Bathroom (s) ☐ Leasehold

An impressive one bedroom apartment, spanning an approximate 452 square feet of accommodation, situated in a sought after riverside development by Berkeley Homes. The property comprises a spacious bedroom with fitted wardrobes, a modern bathroom, a stylish open-plan reception room with dining area and access to a private balcony & state-of-the-art kitchen. The interior features fitted Siemens appliances, mood lighting, wooden flooring, underfloor heating, floor-to-ceiling windows & two utility/storage cupboards.