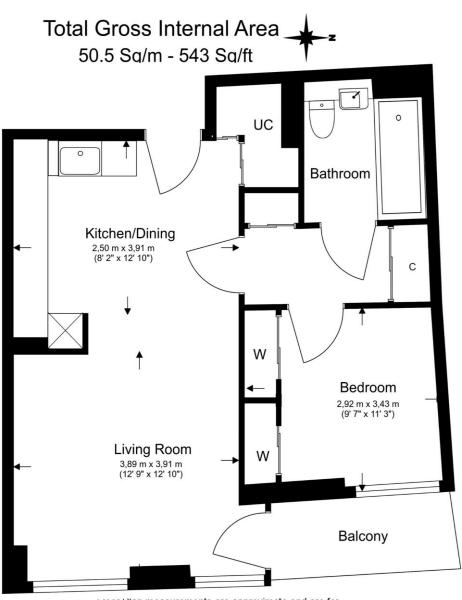

# **Building 12, Wood Lane, White City, W12**

1 Bedroom (s)

☐ 1 Bathroom (s) ☐ Leasehold

Located on the second floor of a newly constructed building in White City Living is this spacious one bedroom apartment covering approximately 543 square feet. This splendid unit is designed to the high standards set by the developer Berkeley Homes. It features a spacious bedroom that opens onto a balcony, a generously sized kitchen with ample room for a four-person dining table, and there's still plenty of space left for your sofa and TV to ensure maximum comfort.

#### **Property Features:**

- Off-Plan
- Q3 2024 completion
- 1 Bedroom
- Reception Room
- Kitchen
- Bathroom
- 543 Square Feet (Approx.)
- 2nd Floor
- Concierge, Lounge, Cinemas and Pool
- Close to Notting Hill, Holland Park and Kensington

Floor Plan measurements are approximate and are for illustrative purposes only. While we do not doubt the floor plans accuracy, we make no guarantee, warranty or representation as to the accuracy and completeness of the floor plan.